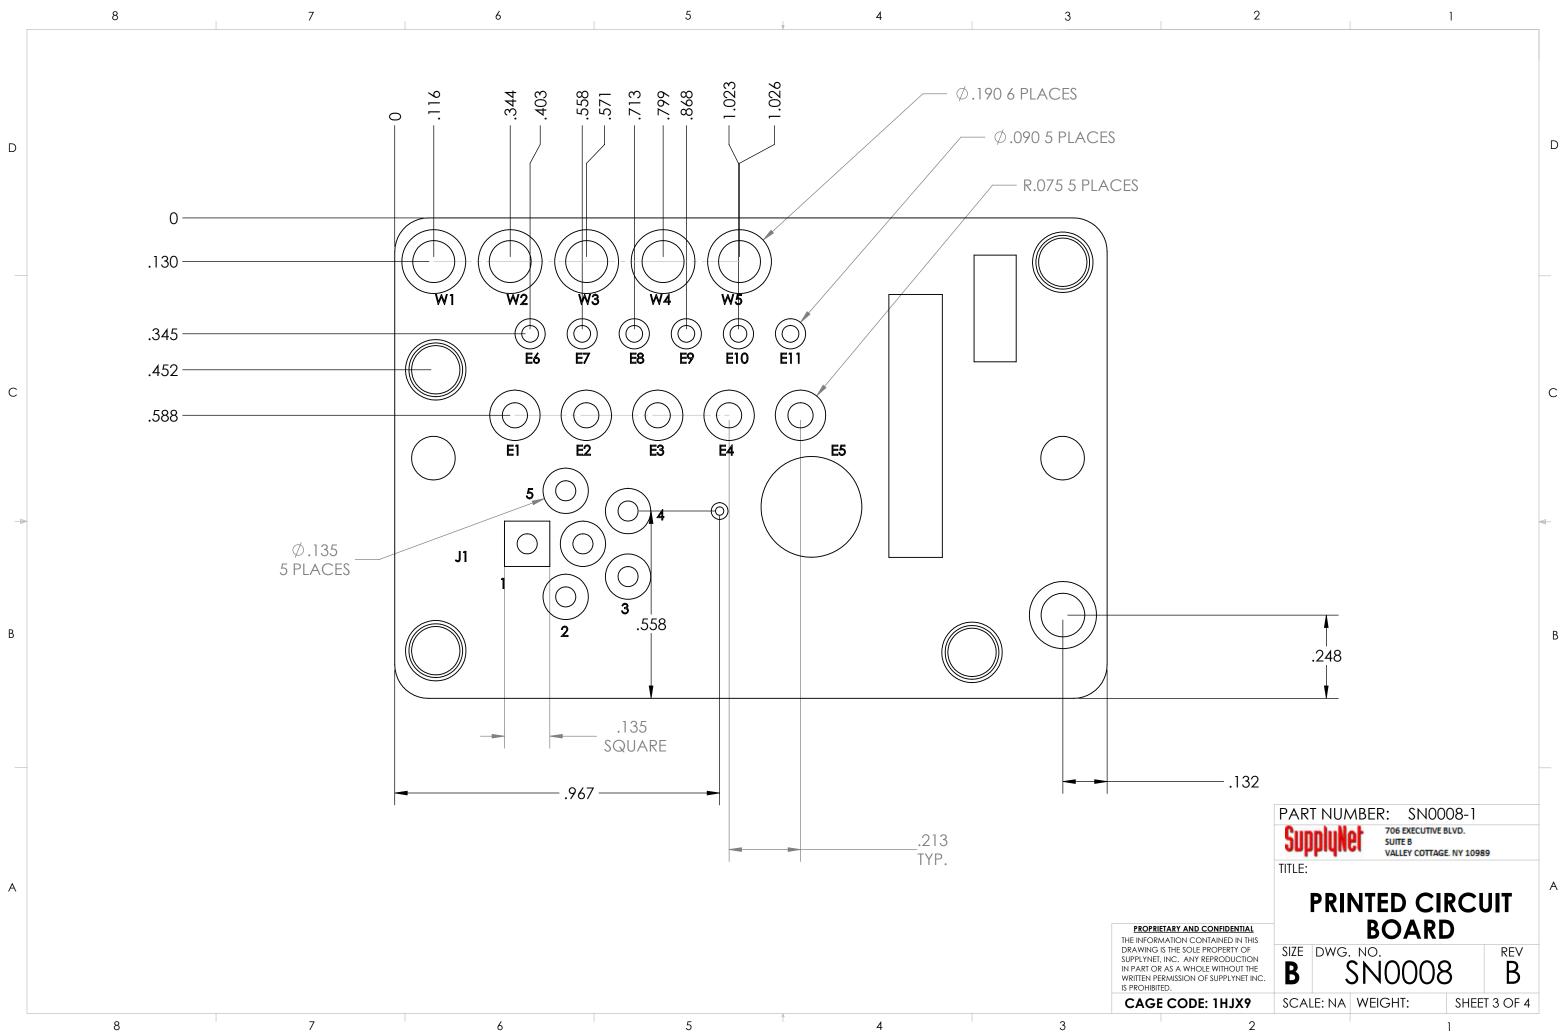

|                                                                                                                                                   |                             | 2                        |                            | 1                                                | 1  |          |                                       |
|---------------------------------------------------------------------------------------------------------------------------------------------------|-----------------------------|--------------------------|----------------------------|--------------------------------------------------|----|----------|---------------------------------------|
| TE                                                                                                                                                |                             | ESCRIPTION OF CHANGE ENG |                            |                                                  |    |          |                                       |
| /17                                                                                                                                               |                             | Correct                  | cted Stack Up Tolerance TC |                                                  |    |          |                                       |
|                                                                                                                                                   |                             |                          |                            |                                                  |    |          | C                                     |
|                                                                                                                                                   | NAME<br>RJB                 | DATE<br>01/10/13         | SupplyN                    | VIBER: SN<br>706 EXECUT<br>SUITE B<br>VALLEY COT |    | 89       | · · · · · · · · · · · · · · · · · · · |
|                                                                                                                                                   | TARY AND CONFIDENTIAL BOARD |                          |                            |                                                  |    |          | A                                     |
| MATION CONTAINED IN THIS<br>IS THE SOLE PROPERTY OF<br>, INC. ANY REPRODUCTION<br>R AS A WHOLE WITHOUT THE<br>ERMISSION OF SUPPLYNET INC.<br>TED. |                             |                          | SIZE DWG                   | . no.<br>SN000                                   | )8 | rev<br>B |                                       |
| ECC                                                                                                                                               | DDE: 1                      | HJX9                     | SCALE: NA                  | WEIGHT:                                          |    | T 1 OF 4 |                                       |
|                                                                                                                                                   |                             | 2                        |                            |                                                  | 1  |          |                                       |