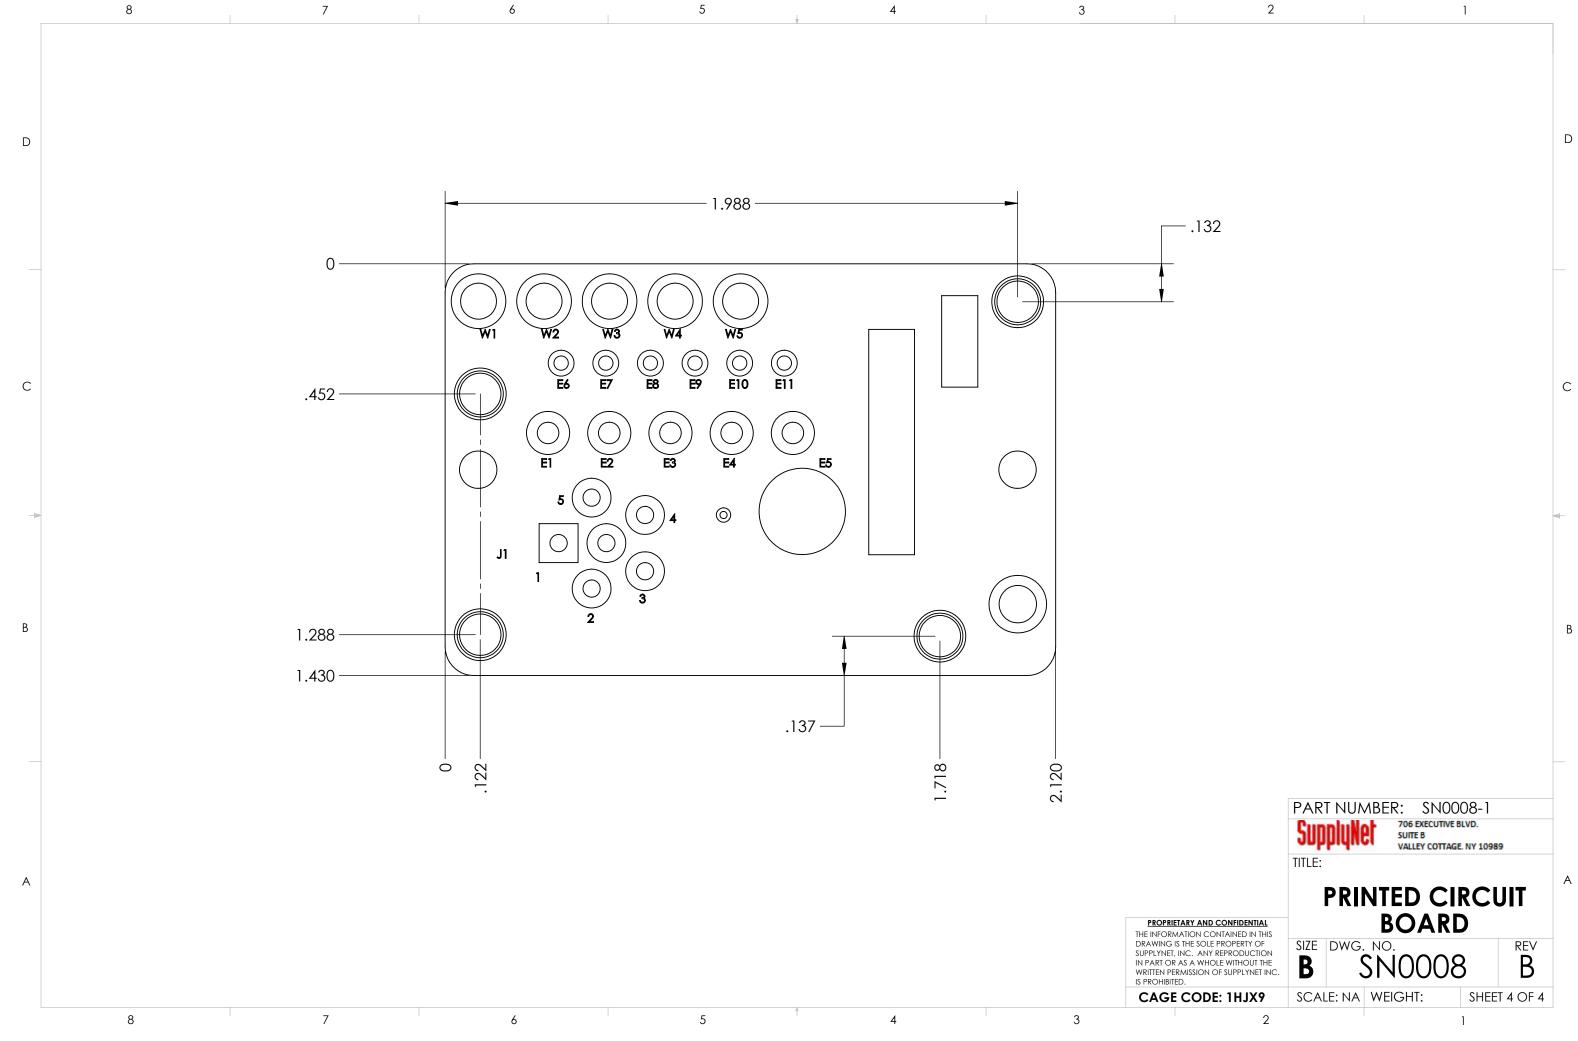

|                                                                                                                                                   |                             | 2                        |                            | 1                                                | 1  |          |                                       |
|---------------------------------------------------------------------------------------------------------------------------------------------------|-----------------------------|--------------------------|----------------------------|--------------------------------------------------|----|----------|---------------------------------------|
| TE                                                                                                                                                |                             | ESCRIPTION OF CHANGE ENG |                            |                                                  |    |          |                                       |
| /17                                                                                                                                               |                             | Correct                  | cted Stack Up Tolerance TC |                                                  |    |          |                                       |
|                                                                                                                                                   |                             |                          |                            |                                                  |    |          | C                                     |
|                                                                                                                                                   | NAME<br>RJB                 | DATE<br>01/10/13         | SupplyN                    | VIBER: SN<br>706 EXECUT<br>SUITE B<br>VALLEY COT |    | 89       | · · · · · · · · · · · · · · · · · · · |
|                                                                                                                                                   | TARY AND CONFIDENTIAL BOARD |                          |                            |                                                  |    |          | A                                     |
| MATION CONTAINED IN THIS<br>IS THE SOLE PROPERTY OF<br>, INC. ANY REPRODUCTION<br>R AS A WHOLE WITHOUT THE<br>ERMISSION OF SUPPLYNET INC.<br>TED. |                             |                          | SIZE DWG                   | . no.<br>SN000                                   | )8 | rev<br>B |                                       |
| ECC                                                                                                                                               | DDE: 1                      | HJX9                     | SCALE: NA                  | WEIGHT:                                          |    | T 1 OF 4 |                                       |
|                                                                                                                                                   |                             | 2                        |                            |                                                  | 1  |          |                                       |