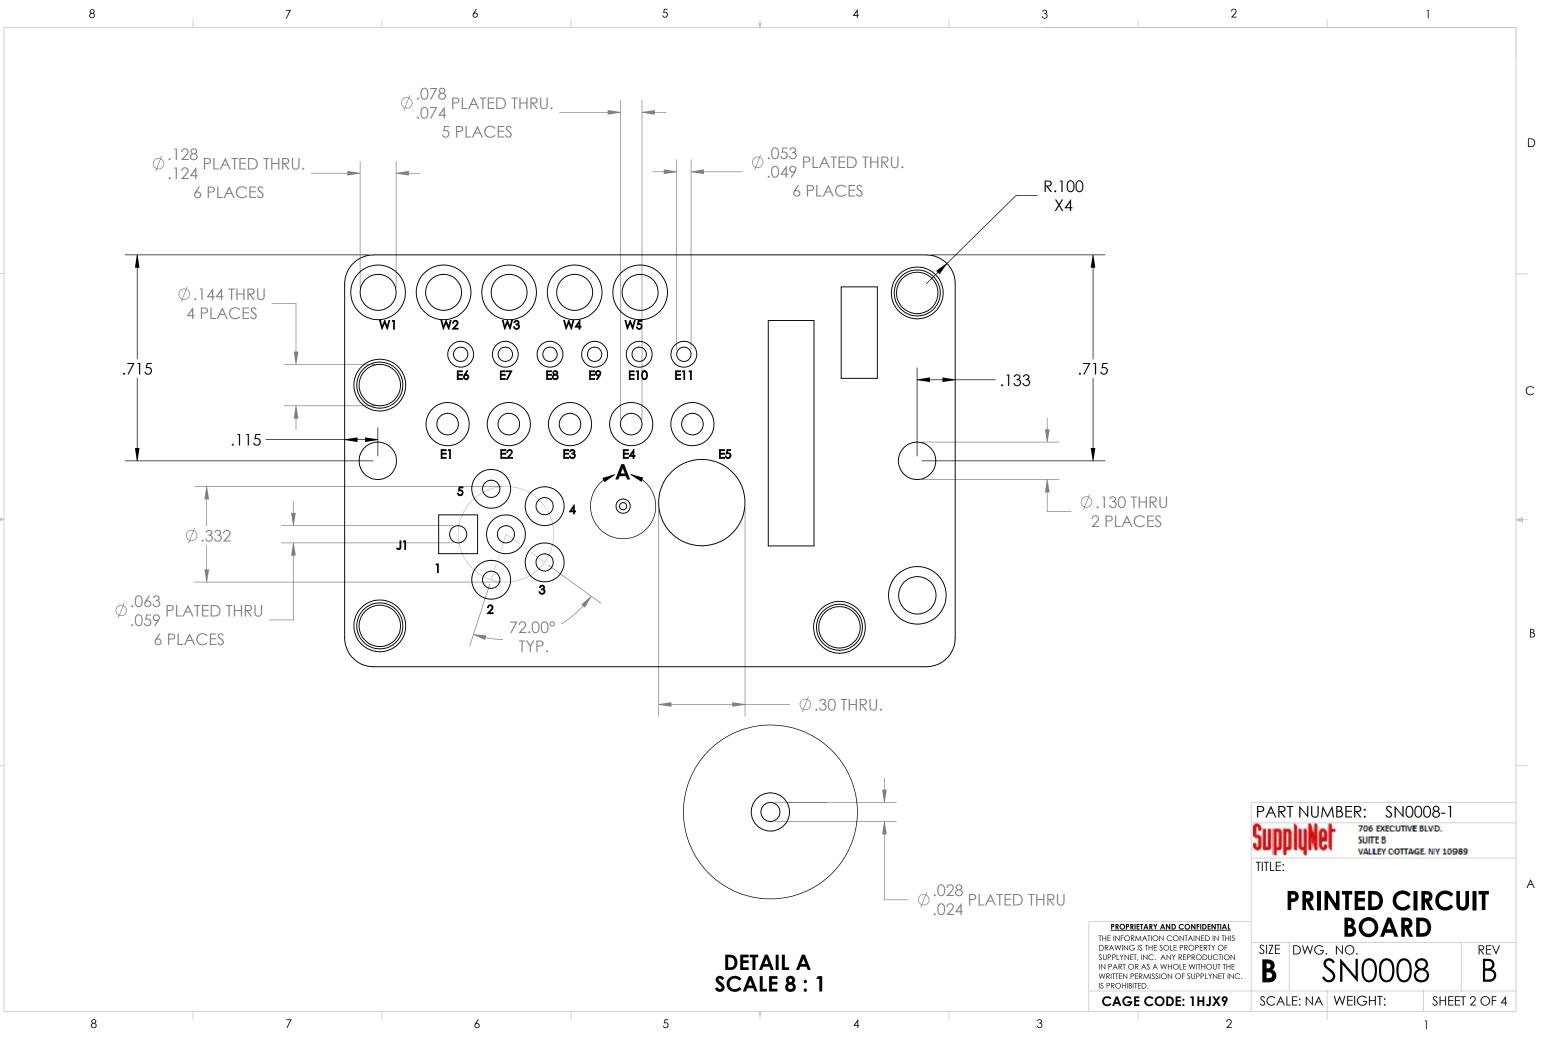

|                                                                                                                                                   |                             | 2                        |                            | 1                                                | 1  |          |                                       |
|---------------------------------------------------------------------------------------------------------------------------------------------------|-----------------------------|--------------------------|----------------------------|--------------------------------------------------|----|----------|---------------------------------------|
| TE                                                                                                                                                |                             | ESCRIPTION OF CHANGE ENG |                            |                                                  |    |          |                                       |
| /17                                                                                                                                               |                             | Correct                  | cted Stack Up Tolerance TC |                                                  |    |          |                                       |
|                                                                                                                                                   |                             |                          |                            |                                                  |    |          | C                                     |
|                                                                                                                                                   | NAME<br>RJB                 | DATE<br>01/10/13         | SupplyN                    | VIBER: SN<br>706 EXECUT<br>SUITE B<br>VALLEY COT |    | 89       | · · · · · · · · · · · · · · · · · · · |
|                                                                                                                                                   | TARY AND CONFIDENTIAL BOARD |                          |                            |                                                  |    |          | A                                     |
| MATION CONTAINED IN THIS<br>IS THE SOLE PROPERTY OF<br>, INC. ANY REPRODUCTION<br>R AS A WHOLE WITHOUT THE<br>ERMISSION OF SUPPLYNET INC.<br>TED. |                             |                          | SIZE DWG                   | . no.<br>SN000                                   | )8 | rev<br>B |                                       |
| ECC                                                                                                                                               | DDE: 1                      | HJX9                     | SCALE: NA                  | WEIGHT:                                          |    | T 1 OF 4 |                                       |
|                                                                                                                                                   |                             | 2                        |                            |                                                  | 1  |          |                                       |