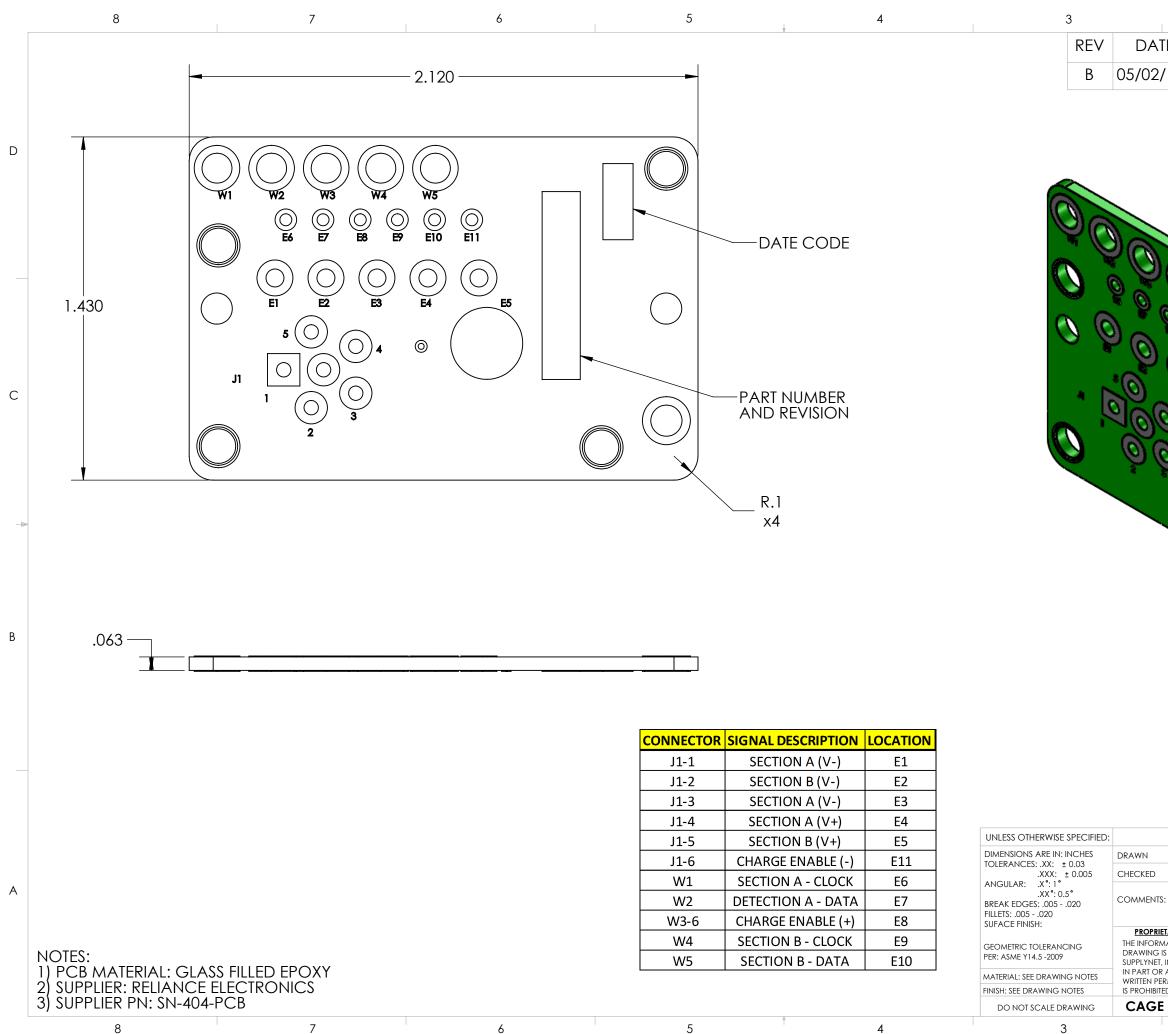

|                                                                                                                                                   |                             | 2                        |                            | 1                                                | 1  |          |                                       |
|---------------------------------------------------------------------------------------------------------------------------------------------------|-----------------------------|--------------------------|----------------------------|--------------------------------------------------|----|----------|---------------------------------------|
| TE                                                                                                                                                |                             | ESCRIPTION OF CHANGE ENG |                            |                                                  |    |          |                                       |
| /17                                                                                                                                               |                             | Correct                  | cted Stack Up Tolerance TC |                                                  |    |          |                                       |
|                                                                                                                                                   |                             |                          |                            |                                                  |    |          | C                                     |
|                                                                                                                                                   | NAME<br>RJB                 | DATE<br>01/10/13         | SupplyN                    | VIBER: SN<br>706 EXECUT<br>SUITE B<br>VALLEY COT |    | 89       | · · · · · · · · · · · · · · · · · · · |
|                                                                                                                                                   | TARY AND CONFIDENTIAL BOARD |                          |                            |                                                  |    |          | A                                     |
| MATION CONTAINED IN THIS<br>IS THE SOLE PROPERTY OF<br>, INC. ANY REPRODUCTION<br>R AS A WHOLE WITHOUT THE<br>ERMISSION OF SUPPLYNET INC.<br>TED. |                             |                          | SIZE DWG                   | . no.<br>SN000                                   | )8 | rev<br>B |                                       |
| ECC                                                                                                                                               | DDE: 1                      | HJX9                     | SCALE: NA                  | WEIGHT:                                          |    | T 1 OF 4 |                                       |
|                                                                                                                                                   |                             | 2                        |                            |                                                  | 1  |          |                                       |