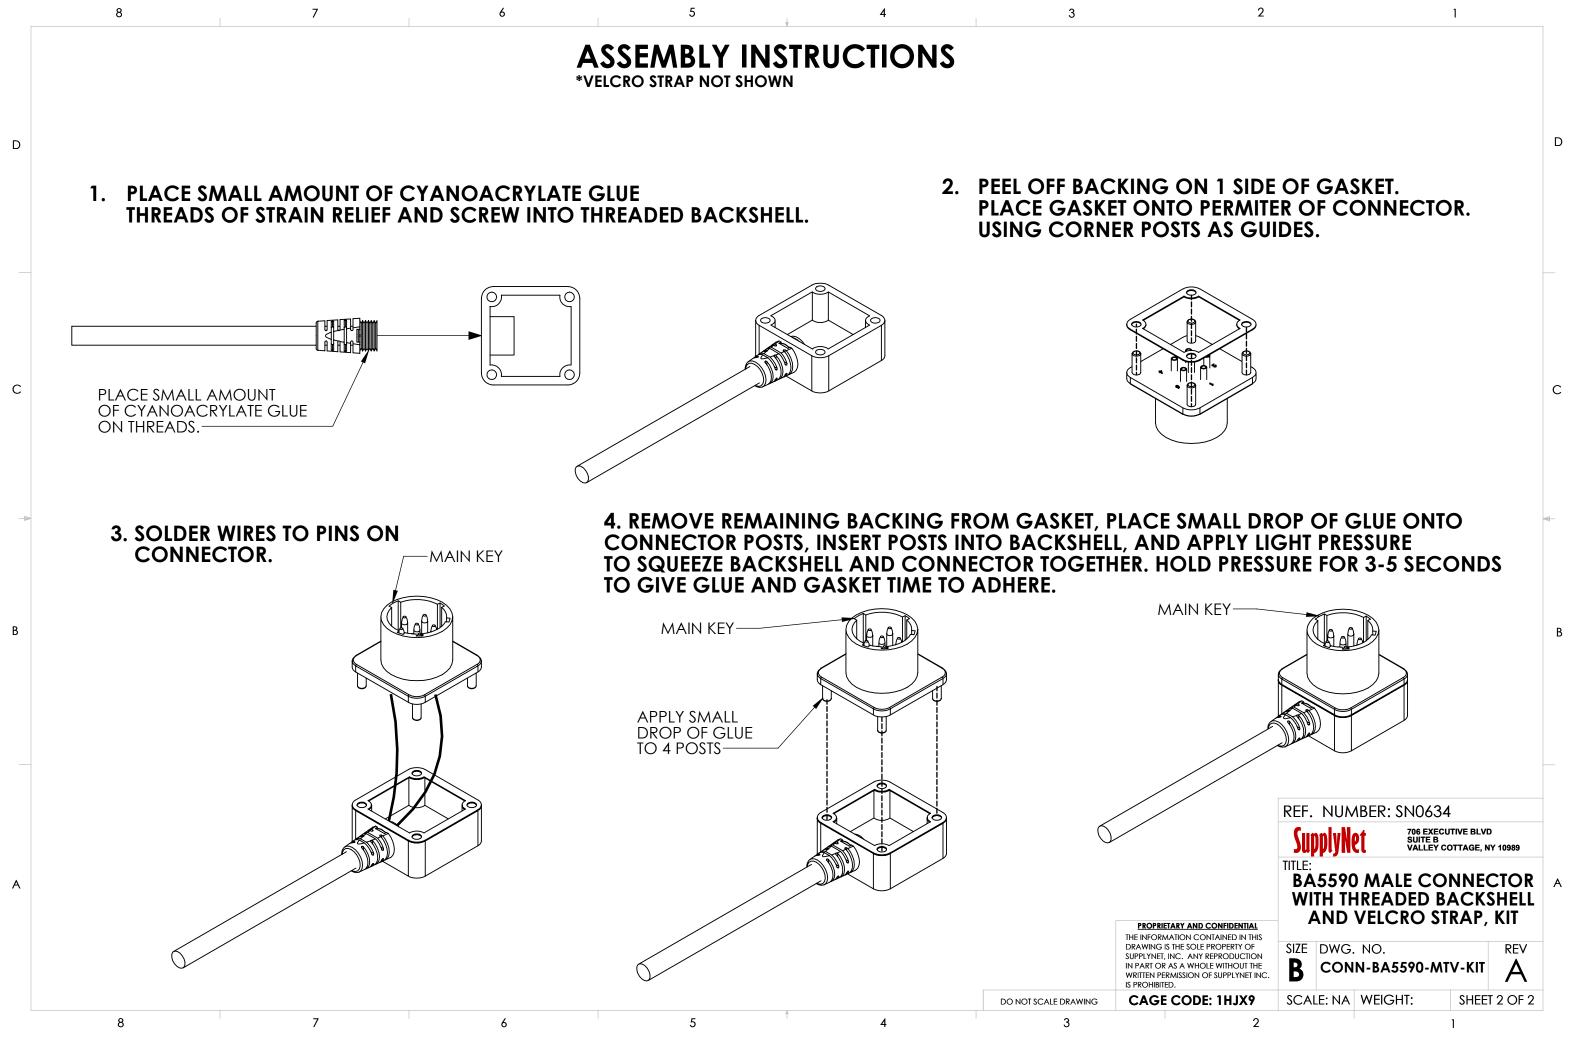

|         | 2                                           |                            | 1                             |   |
|---------|---------------------------------------------|----------------------------|-------------------------------|---|
| R       | evisions                                    |                            |                               | 7 |
| RIPTION |                                             | DATE                       | ENG                           |   |
| AL REV. |                                             | 08/22/22                   | МОВ                           |   |
|         |                                             |                            |                               | C |
|         | MATERIALS                                   |                            |                               |   |
| QTY     |                                             |                            |                               |   |
| 1       | BA5590 CONNECTOR WITH 8MM THREADED          |                            |                               |   |
|         | B/                                          | BACKSHELL AND VELCRO STRAP |                               |   |
| 1       |                                             |                            |                               |   |
| 1       | 1 CABLE, AWG 20, 2C, WITH 8MM STRAIN RELIEF |                            |                               |   |
|         |                                             | F. NUMBER:                 |                               |   |
|         | DATE                                        | upplyNet                   | 706 EXECUTIVE BLVD<br>SUITE B |   |
|         | 08/22/22 J<br>08/22/22 TITL                 |                            | VALLEY COTTAGE, NY 10989      |   |
| S:      | B                                           | A5590 MAI<br>/ITH THREAI   | E CONNECTOR<br>DED BACKSHELL  | A |

PROPRIETARY AND CONFIDENTIAL THE INFORMATION CONTAINED IN THIS DRAWING IS THE SOLE PROPERTY OF SUPPLYNET, INC. ANY REPRODUCTION IN PART OR AS A WHOLE WITHOUT THE WRITTEN PERMISSION OF SUPPLYNET INC.

2

REV

SHEET 1 OF 2

AND VELCRO STRAP, KIT

CONN-BA5590-MTV-KIT

SIZE DWG. NO.

SCALE: NA WEIGHT:

B