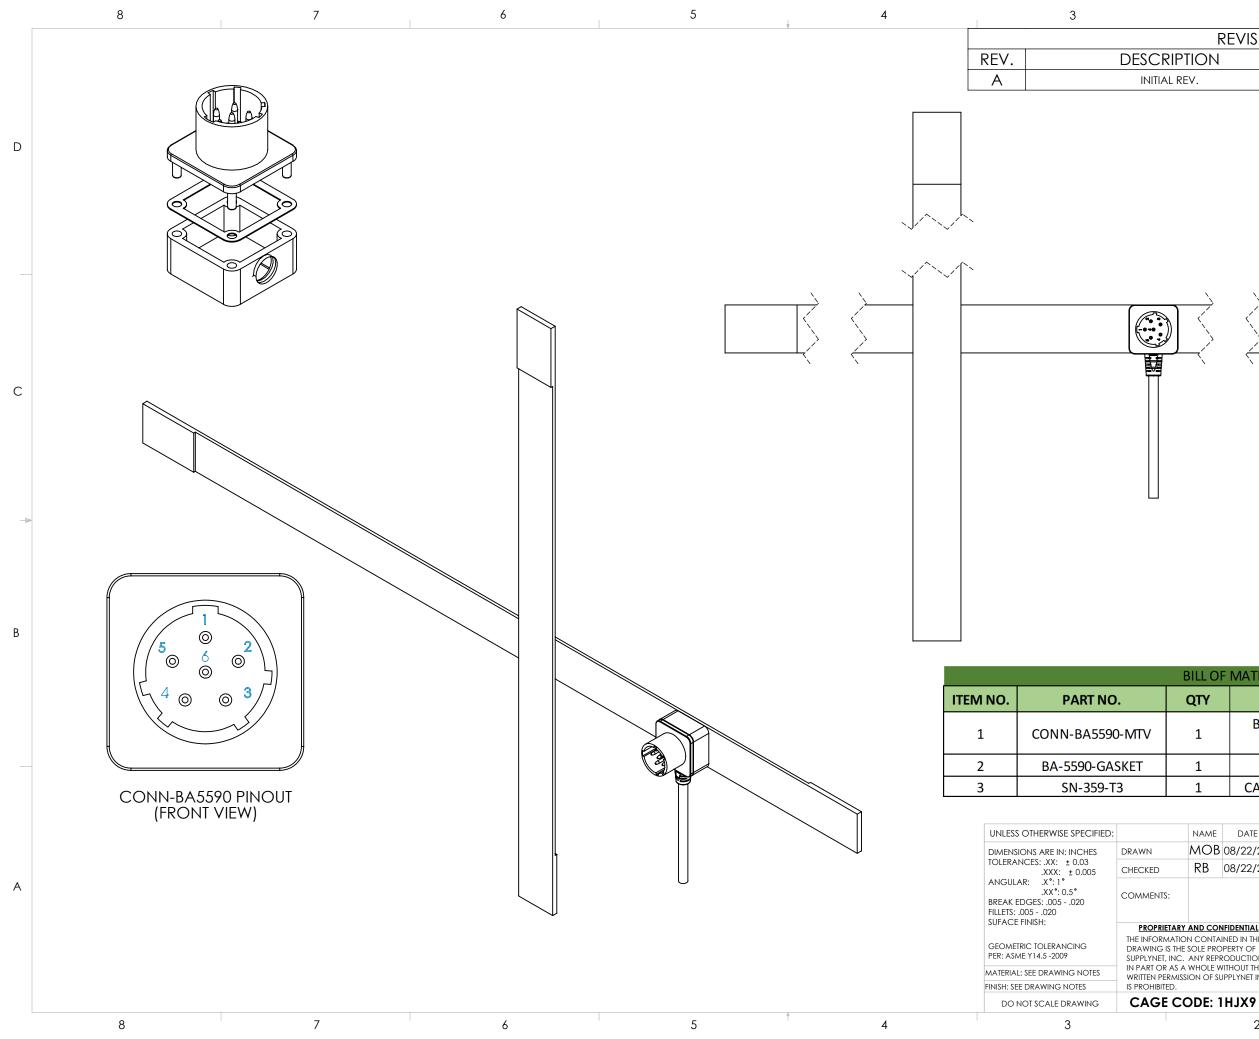

|         | 2                                           |                            | 1                             |   |
|---------|---------------------------------------------|----------------------------|-------------------------------|---|
| R       | evisions                                    |                            |                               | 7 |
| RIPTION |                                             | DATE                       | ENG                           |   |
| AL REV. |                                             | 08/22/22                   | МОВ                           |   |
|         |                                             |                            |                               | C |
|         | MATERIALS                                   |                            |                               |   |
| QTY     |                                             |                            |                               |   |
| 1       | BA5590 CONNECTOR WITH 8MM THREADED          |                            |                               |   |
|         | B/                                          | BACKSHELL AND VELCRO STRAP |                               |   |
| 1       |                                             |                            |                               |   |
| 1       | 1 CABLE, AWG 20, 2C, WITH 8MM STRAIN RELIEF |                            |                               |   |
|         |                                             | F. NUMBER:                 |                               |   |
|         | DATE                                        | upplyNet                   | 706 EXECUTIVE BLVD<br>SUITE B |   |
|         | 08/22/22 J<br>08/22/22 TITL                 |                            | VALLEY COTTAGE, NY 10989      |   |
| S:      | B                                           | A5590 MAI<br>/ITH THREAI   | E CONNECTOR<br>DED BACKSHELL  | A |