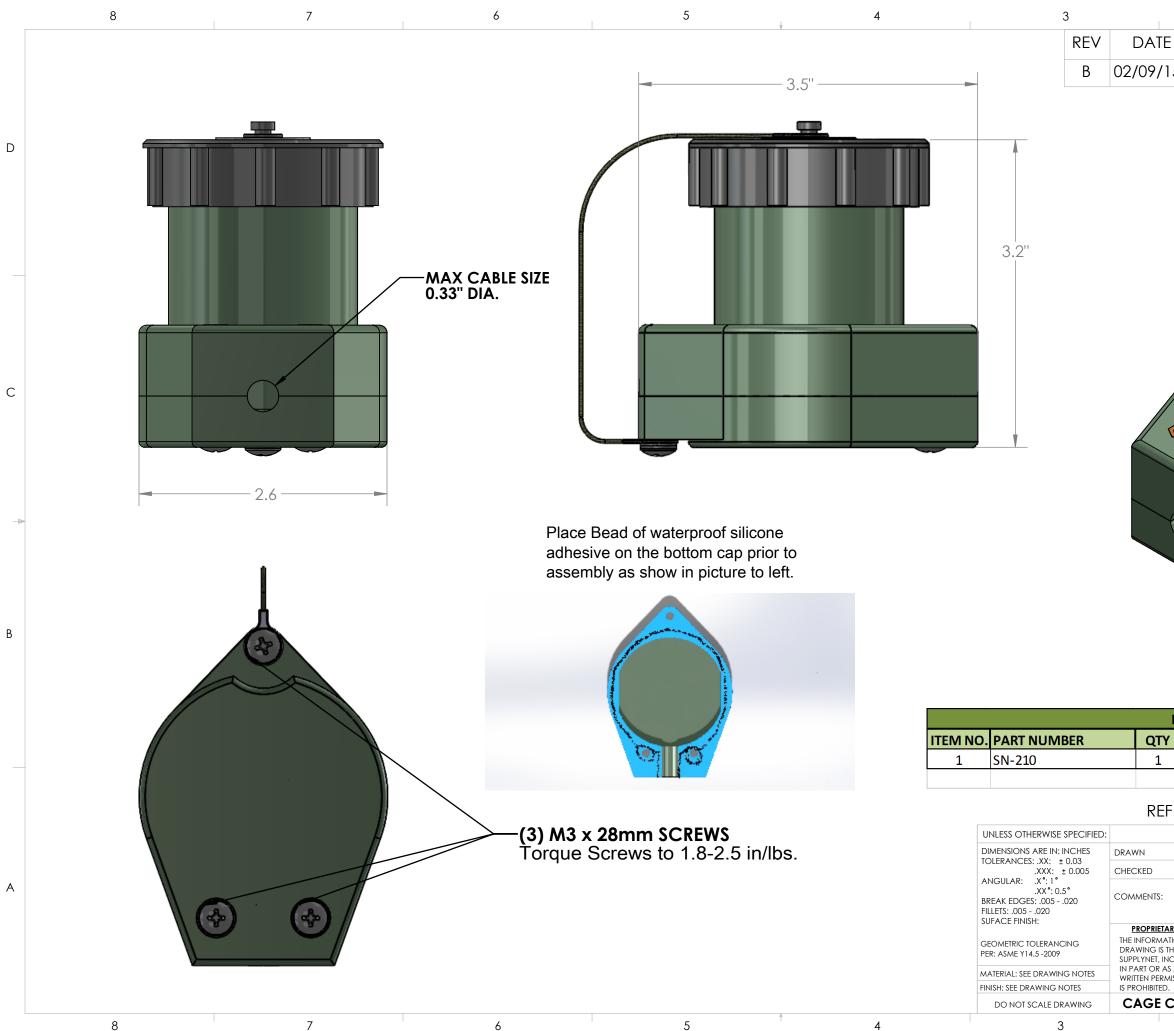

|                                                                                                                                                                                                                                         |      | 2           |             | I                              |           | 1         |          |          |   |
|-----------------------------------------------------------------------------------------------------------------------------------------------------------------------------------------------------------------------------------------|------|-------------|-------------|--------------------------------|-----------|-----------|----------|----------|---|
| DATE