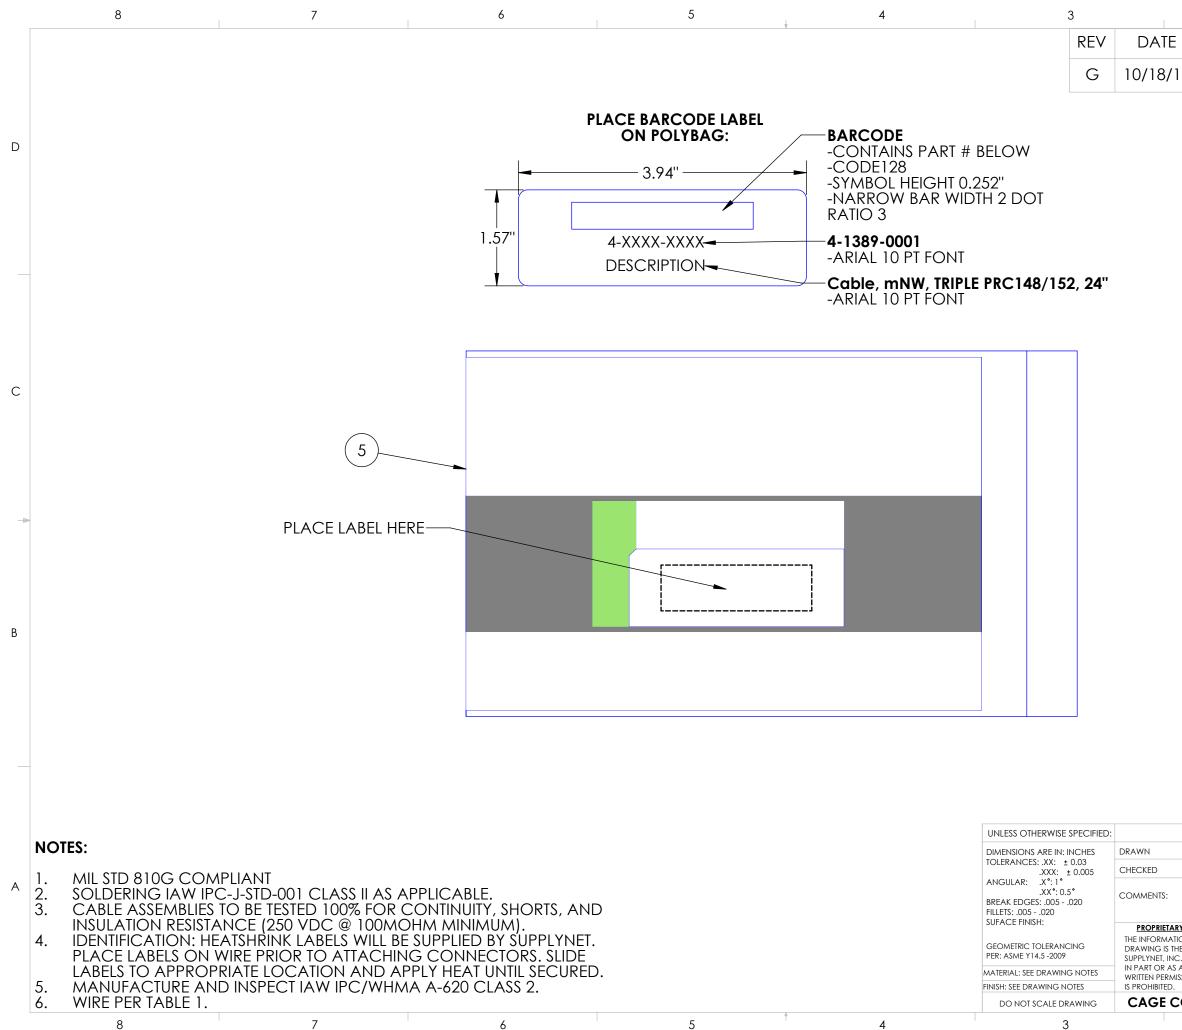

|                                                                                                                                                    |            | 2               |                  |                                                          |             |                  | 1                          |          | _ |
|----------------------------------------------------------------------------------------------------------------------------------------------------|------------|-----------------|------------------|----------------------------------------------------------|-------------|------------------|----------------------------|----------|---|
| ΤE                                                                                                                                                 |            | DESC            | RIPTIC           | DN O                                                     | F CHA       | ANG              | Ē                          | ENG      |   |
| 3/17                                                                                                                                               | 7          | UPD             |                  |                                                          | ls, uf      |                  | ED                         | LS       | - |
| 3/1/                                                                                                                                               |            |                 | NOTE             | #4 (F                                                    | ÂĞĒ         | 2)               |                            | LS       | С |
|                                                                                                                                                    |            |                 |                  |                                                          |             |                  |                            |          | В |
|                                                                                                                                                    |            |                 |                  | NUM                                                      |             |                  | SN0421                     |          | - |
|                                                                                                                                                    | NAME<br>LS | DATE<br>1/23/17 | Supp             | lyNe                                                     | SUI         | 5 EXECUT<br>TE B | IVE BLVD.<br>TAGE. NY 1098 | 0        |   |
|                                                                                                                                                    | RB         | 1/23/17         | TITLE:           |                                                          |             |                  |                            |          |   |
|                                                                                                                                                    |            | IFIDENTIAL      | EI               | TRIPLE PRC-148/152<br>ELIMINATOR TO GLENAIR<br>CONNECTOR |             |                  |                            |          |   |
| MATION CONTAINED IN THIS<br>IS THE SOLE PROPERTY OF<br>I, INC. ANY REPRODUCTION<br>R AS A WHOLE WITHOUT THE<br>ERMISSION OF SUPPLYNET INC.<br>TED. |            |                 | size<br><b>B</b> | dwg.<br><b>4</b> -                                       | NO.<br>-138 | 39-0             | 001                        | REV<br>G | - |
|                                                                                                                                                    | )DE: 1     | HJX9            | SCAL             | E: NA                                                    | WEIG        | HT:              | SHEE                       | T 2 OF 2 |   |
| 2 1                                                                                                                                                |            |                 |                  |                                                          |             |                  |                            |          |   |