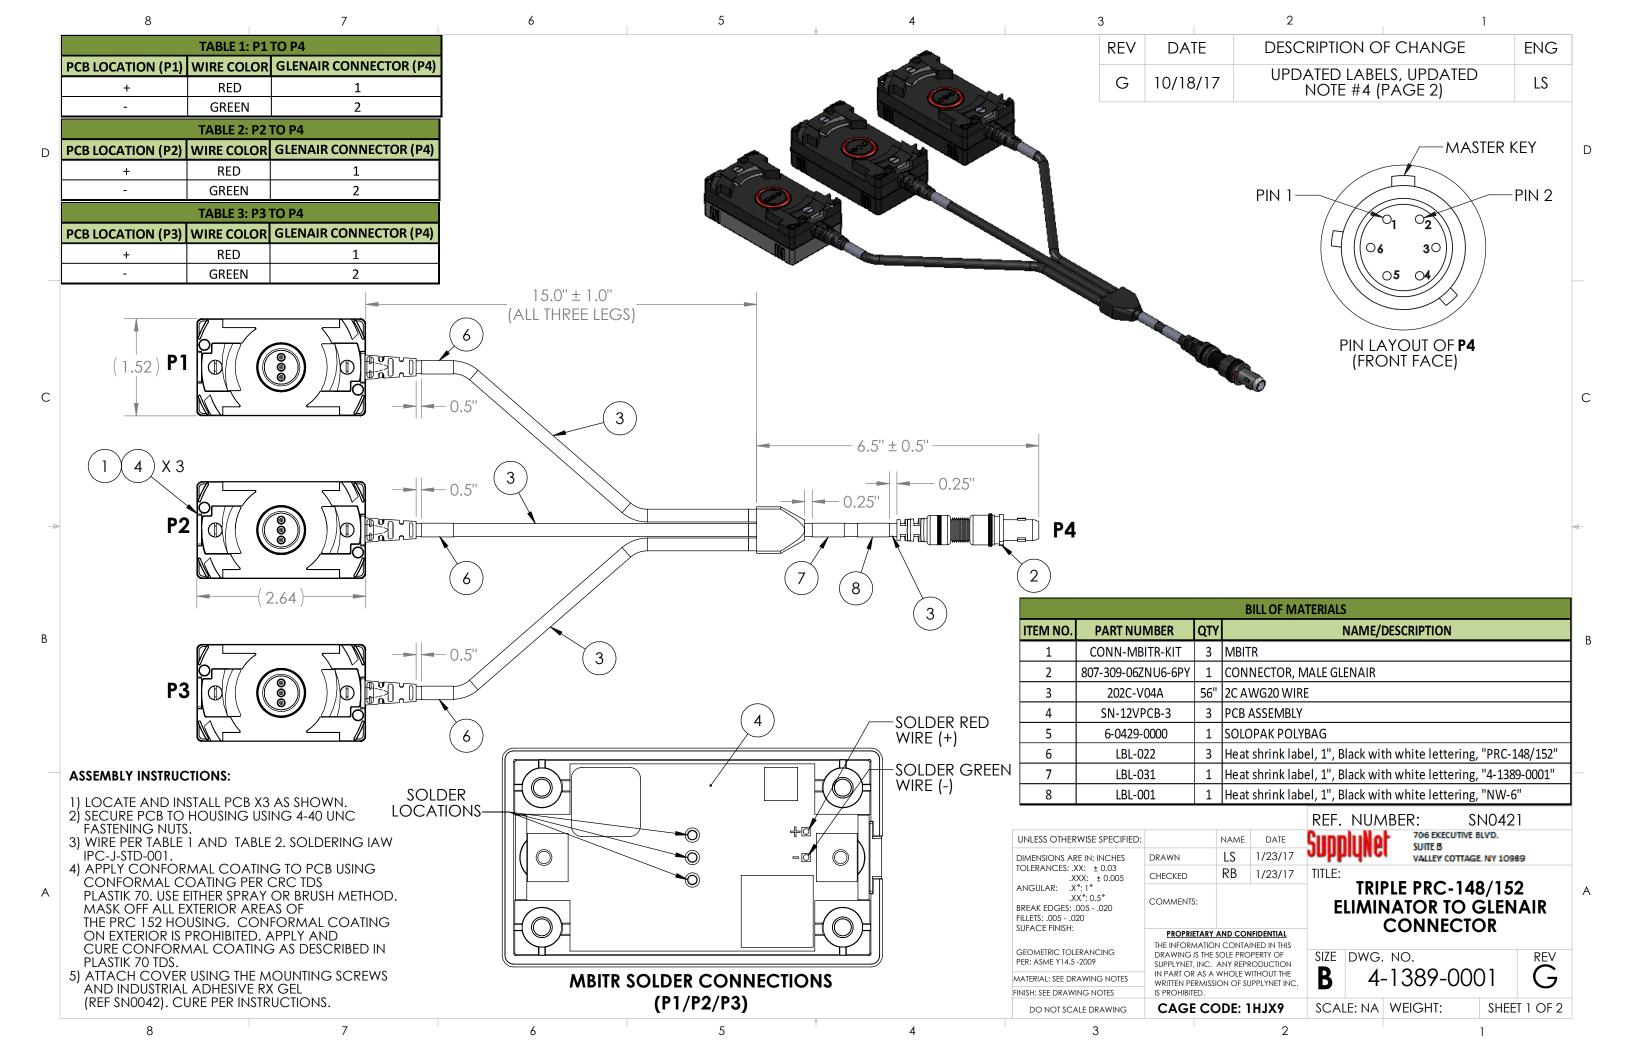

|                                                                                                                                                    |            | 2               |                  |                                                          |             |                  | 1                          |          | _ |
|----------------------------------------------------------------------------------------------------------------------------------------------------|------------|-----------------|------------------|----------------------------------------------------------|-------------|------------------|----------------------------|----------|---|
| ΤE                                                                                                                                                 |            | DESC            | RIPTIC           | DN O                                                     | F CHA       | ANG              | Ē                          | ENG      |   |
| 3/17                                                                                                                                               | 7          | UPD             |                  |                                                          | ls, uf      |                  | ED                         | LS       | - |
| 3/1/                                                                                                                                               |            |                 | NOTE             | #4 (F                                                    | ÂĞĒ         | 2)               |                            | LS       | С |
|                                                                                                                                                    |            |                 |                  |                                                          |             |                  |                            |          | В |
|                                                                                                                                                    |            |                 |                  | NUM                                                      |             |                  | SN0421                     |          | - |
|                                                                                                                                                    | NAME<br>LS | DATE<br>1/23/17 | Supp             | lyNe                                                     | SUI         | 5 EXECUT<br>TE B | IVE BLVD.<br>TAGE. NY 1098 | 0        |   |
|                                                                                                                                                    | RB         | 1/23/17         | TITLE:           |                                                          |             |                  |                            |          |   |
|                                                                                                                                                    |            | IFIDENTIAL      | EI               | TRIPLE PRC-148/152<br>ELIMINATOR TO GLENAIR<br>CONNECTOR |             |                  |                            |          |   |
| MATION CONTAINED IN THIS<br>IS THE SOLE PROPERTY OF<br>I, INC. ANY REPRODUCTION<br>R AS A WHOLE WITHOUT THE<br>ERMISSION OF SUPPLYNET INC.<br>TED. |            |                 | size<br><b>B</b> | dwg.<br><b>4</b> -                                       | NO.<br>-138 | 39-0             | 001                        | REV<br>G | - |
|                                                                                                                                                    | )DE: 1     | HJX9            | SCAL             | E: NA                                                    | WEIG        | HT:              | SHEE                       | T 2 OF 2 |   |
| 2 1                                                                                                                                                |            |                 |                  |                                                          |             |                  |                            |          |   |