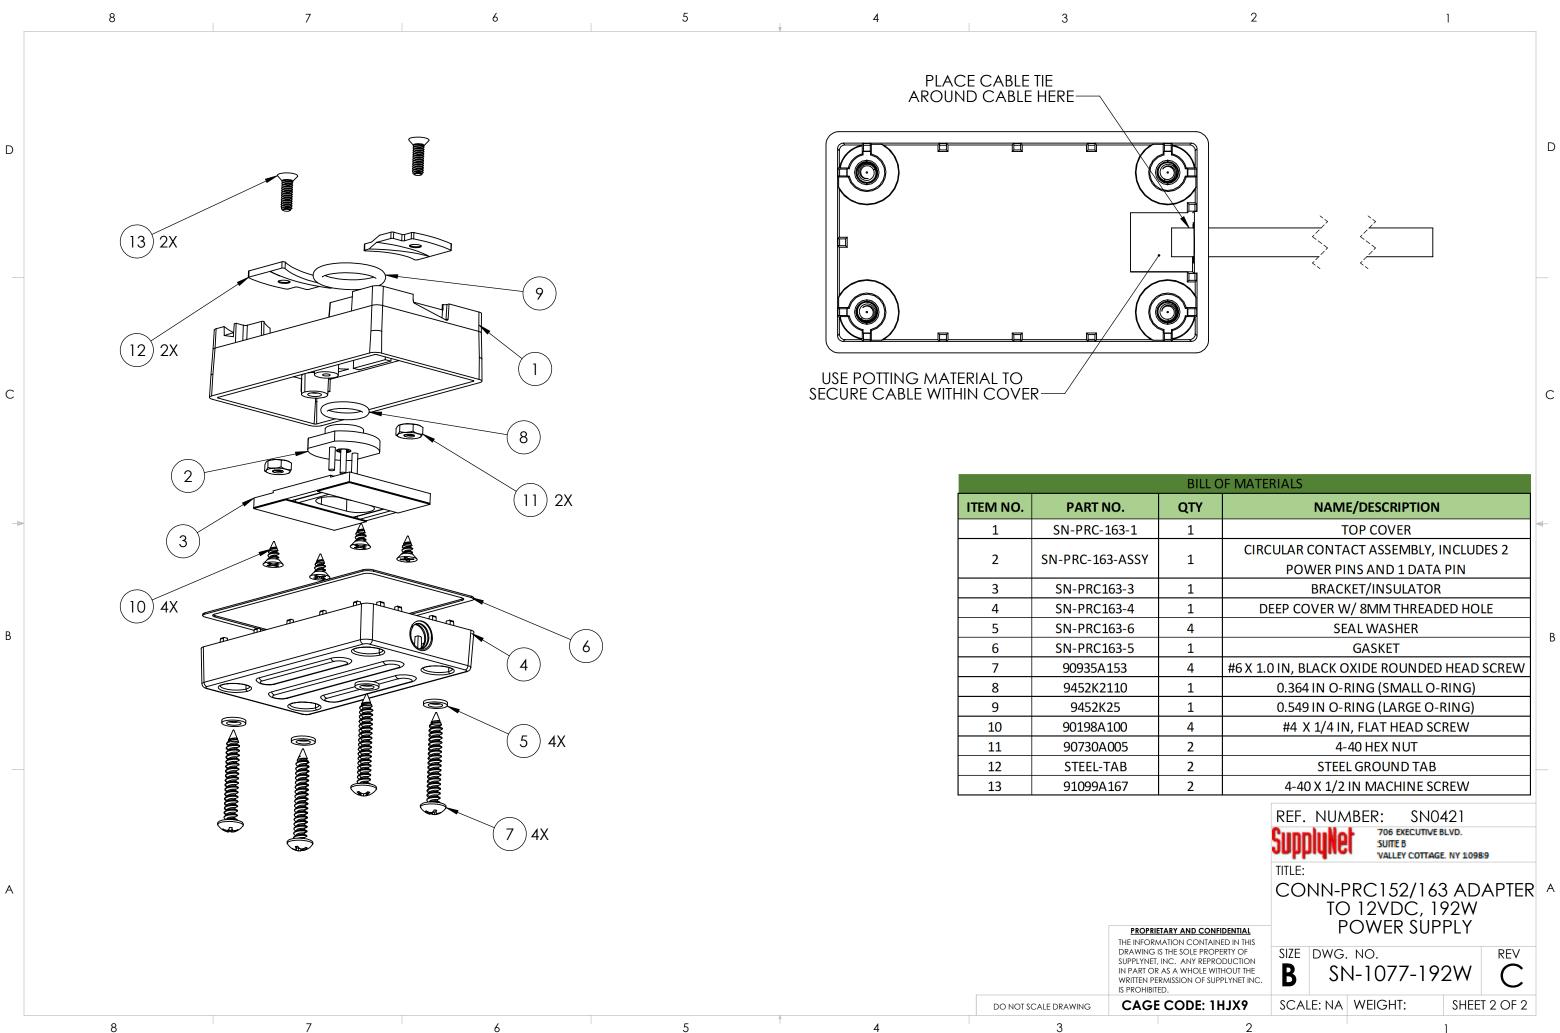

|                                                                                                                    |                                                                                                                                                                  | 0113                                                                                                                                                                                                                                                                                                                                                                                              |                 |
|--------------------------------------------------------------------------------------------------------------------|------------------------------------------------------------------------------------------------------------------------------------------------------------------|---------------------------------------------------------------------------------------------------------------------------------------------------------------------------------------------------------------------------------------------------------------------------------------------------------------------------------------------------------------------------------------------------|-----------------|
| RIPTION                                                                                                            | 1                                                                                                                                                                | DATE ENG                                                                                                                                                                                                                                                                                                                                                                                          |                 |
| L REV.                                                                                                             |                                                                                                                                                                  | 9/20/21 MOB                                                                                                                                                                                                                                                                                                                                                                                       |                 |
| CONNEC<br>IRING DIA<br>SHEET 2                                                                                     |                                                                                                                                                                  | 9/22/21 MOB                                                                                                                                                                                                                                                                                                                                                                                       |                 |
| EWS W/ P<br>NO.1 BALL                                                                                              | 1 DIMS<br>OON                                                                                                                                                    | 9/23/21 MOB                                                                                                                                                                                                                                                                                                                                                                                       | D               |
| D FERRITE                                                                                                          |                                                                                                                                                                  | 9/24/21 MOB                                                                                                                                                                                                                                                                                                                                                                                       |                 |
|                                                                                                                    |                                                                                                                                                                  |                                                                                                                                                                                                                                                                                                                                                                                                   | C               |
|                                                                                                                    |                                                                                                                                                                  | MATERIALS                                                                                                                                                                                                                                                                                                                                                                                         |                 |
| IBER                                                                                                               | QTY                                                                                                                                                              | NAME/DESCRIPTION                                                                                                                                                                                                                                                                                                                                                                                  |                 |
| C163<br>LY                                                                                                         |                                                                                                                                                                  |                                                                                                                                                                                                                                                                                                                                                                                                   |                 |
|                                                                                                                    | 1                                                                                                                                                                | CONN-PRC163 ASSEMBLY                                                                                                                                                                                                                                                                                                                                                                              |                 |
| J-P51                                                                                                              | 1                                                                                                                                                                | CONN-PRC163 ASSEMBLY<br>CUI INC. POWER SUPPLY, OUTPUT: 12V, 16                                                                                                                                                                                                                                                                                                                                    | A               |
|                                                                                                                    |                                                                                                                                                                  |                                                                                                                                                                                                                                                                                                                                                                                                   |                 |
| J-P51                                                                                                              | 1                                                                                                                                                                | CUI INC. POWER SUPPLY, OUTPUT: 12V, 16                                                                                                                                                                                                                                                                                                                                                            |                 |
| J-P51<br>JA                                                                                                        | 1<br>1<br>: DATE                                                                                                                                                 | CUI INC. POWER SUPPLY, OUTPUT: 12V, 16,<br>18 AWG NEMA5-15P - IEC320 6' POWER COI<br>REF. NUMBER: SN0421<br>706 EXECUTIVE BLVD.<br>SUITE B                                                                                                                                                                                                                                                        |                 |
| J-P51<br>JA<br>NAME                                                                                                | 1<br>1<br>DATE<br>3 9/20/2                                                                                                                                       | CUI INC. POWER SUPPLY, OUTPUT: 12V, 16,<br>18 AWG NEMA5-15P - IEC320 6' POWER COI<br>REF. NUMBER: SNO421<br>706 EXECUTIVE BLVD.<br>SUITE 8<br>VALLEY COTTAGE. NY 10989                                                                                                                                                                                                                            |                 |
| J-P51<br>JA                                                                                                        | 1     1     1     3     9/20/2     9/20/2     0/20/2     0/20/2     0/20/2     0/20/2     0/20/2     0/20/2     0/20/2     0/20/2     0/20/2                     | CUI INC. POWER SUPPLY, OUTPUT: 12V, 16,<br>18 AWG NEMA5-15P - IEC320 6' POWER CON<br>REF. NUMBER: SN0421<br>706 EXECUTIVEBLVD.<br>SUITE 8<br>VALLEY COTTAGE. NY 10989<br>TITLE:<br>CONN-PRC152/163 ADAPT<br>TO12VDC, 192W,<br>POWER SUPPLY<br>SIZE DWG. NO. REV                                                                                                                                   | RD<br>ER A      |
| J-P51<br>JA<br>MOE<br>RB<br>:<br>:<br>tary and cc<br>aation cont<br>s the sole pr<br>inc. any ref                  | 1     1     1     2     3     9/20/2     9/20/2     9/20/2     Philometrial     AINED IN THIS     OPERTY OF     PRODUCTION     WITHOUT THI                       | CUI INC. POWER SUPPLY, OUTPUT: 12V, 16,<br>18 AWG NEMA5-15P - IEC320 6' POWER COI<br>REF. NUMBER: SN0421<br>706 EXECUTIVE BLVD.<br>SUITE 8<br>VALLEY COTTAGE. NY 10989<br>221 TITLE:<br>CONN-PRC152/163 ADAPT<br>TO12VDC, 192W,<br>POWER SUPPLY<br>SIZE DWG. NO.<br>REV.                                                                                                                          | RD<br>ER A      |
| J-P51<br>JA<br>MOE<br>RB<br>:<br>:<br>:<br>:<br>:<br>:<br>:<br>:<br>:<br>:<br>:<br>:<br>:<br>:<br>:<br>:<br>:<br>: | 1     1     1     3     9/20/2     9/20/2     9/20/2     9/20/2     Phileential     AINED IN THIS     OPERTY OF     PRODUCTION     WITHOUT THIS     SUPPLYNET IN | CUI INC. POWER SUPPLY, OUTPUT: 12V, 16,<br>18 AWG NEMA5-15P - IEC320 6' POWER CON<br>REF. NUMBER: SN0421<br>706 EXECUTIVEBLVD.<br>SUITE 8<br>VALLEY COTTAGE. NY 10989<br>TITLE:<br>CONN-PRC152/163 ADAPT<br>TO12VDC, 192W,<br>POWER SUPPLY<br>SIZE DWG. NO. REV                                                                                                                                   | RD<br>ER ^<br>/ |
| J-P51<br>JA<br>MOE<br>RB<br>:<br>:<br>:<br>:<br>:<br>:<br>:<br>:<br>:<br>:<br>:<br>:<br>:<br>:<br>:<br>:<br>:<br>: | 1     1     1     3     9/20/2     9/20/2     9/20/2     9/20/2     Phileential     AINED IN THIS     OPERTY OF     PRODUCTION     WITHOUT THIS     SUPPLYNET IN | CUI INC. POWER SUPPLY, OUTPUT: 12V, 16, 18 AWG NEMA5-15P - IEC320 6' POWER COI   19 POWER SUPPLY   10 POWER SUPPLY, OUTPUT: 12V, 16, 100   10 POWER SUPPLY   10 POWER SUPPLY   11 POWER SUPPLY | RD<br>ER ^<br>/ |