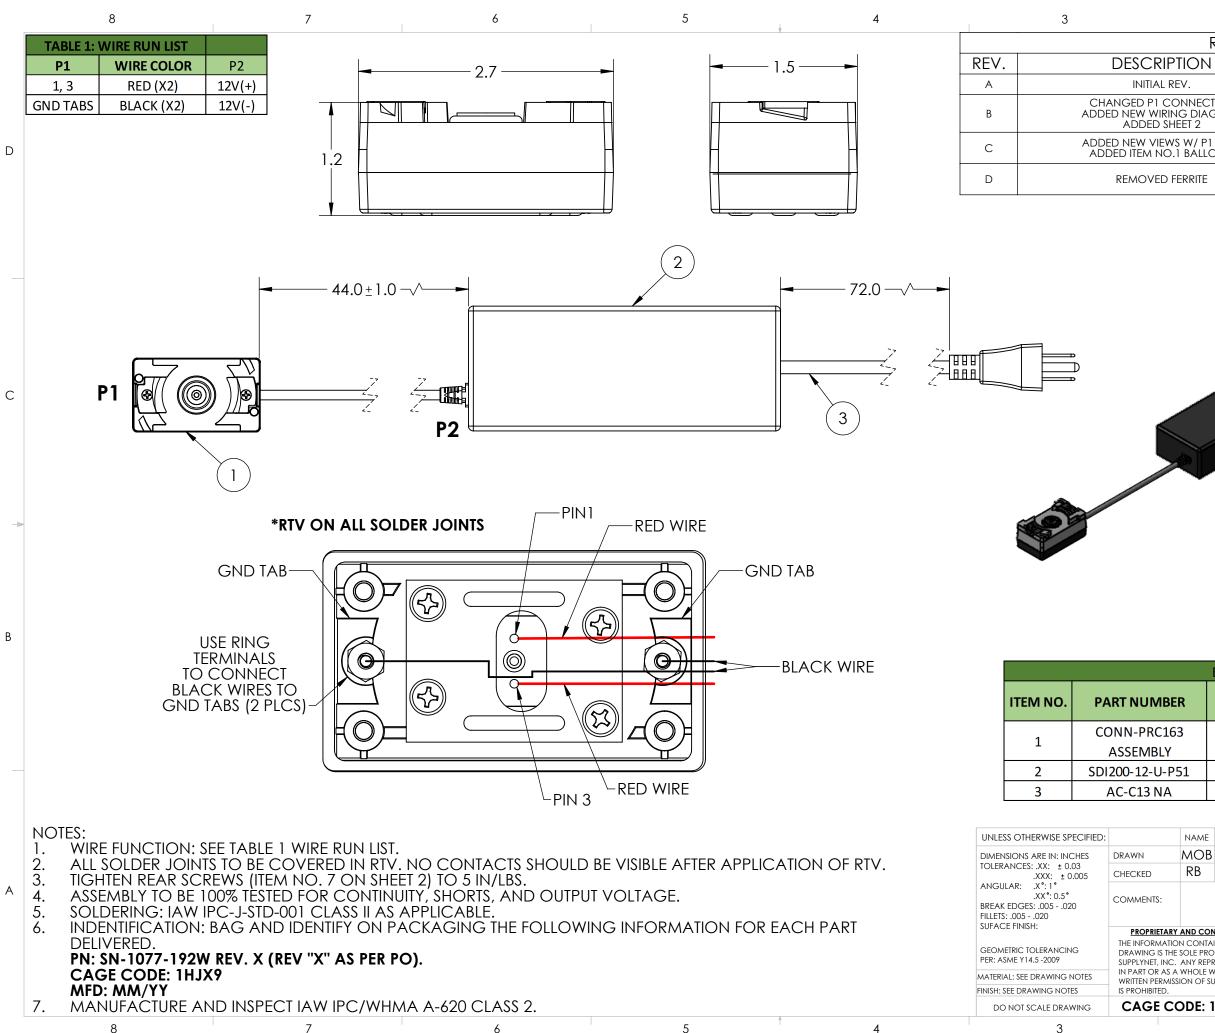

|                                                                                                                    |                                                                                                                                                                  | 0113                                                                                                                                                                                                                                                                                                                                                                                              |                 |
|--------------------------------------------------------------------------------------------------------------------|------------------------------------------------------------------------------------------------------------------------------------------------------------------|---------------------------------------------------------------------------------------------------------------------------------------------------------------------------------------------------------------------------------------------------------------------------------------------------------------------------------------------------------------------------------------------------|-----------------|
| RIPTION                                                                                                            | 1                                                                                                                                                                | DATE ENG                                                                                                                                                                                                                                                                                                                                                                                          |                 |
| L REV.                                                                                                             |                                                                                                                                                                  | 9/20/21 MOB                                                                                                                                                                                                                                                                                                                                                                                       |                 |
| CONNEC<br>IRING DIA<br>SHEET 2                                                                                     |                                                                                                                                                                  | 9/22/21 MOB                                                                                                                                                                                                                                                                                                                                                                                       |                 |
| EWS W/ P<br>NO.1 BALL                                                                                              | 1 DIMS<br>OON                                                                                                                                                    | 9/23/21 MOB                                                                                                                                                                                                                                                                                                                                                                                       | D               |
| D FERRITE                                                                                                          |                                                                                                                                                                  | 9/24/21 MOB                                                                                                                                                                                                                                                                                                                                                                                       |                 |
|                                                                                                                    |                                                                                                                                                                  |                                                                                                                                                                                                                                                                                                                                                                                                   | C               |
|                                                                                                                    |                                                                                                                                                                  | MATERIALS                                                                                                                                                                                                                                                                                                                                                                                         |                 |
| IBER                                                                                                               | QTY                                                                                                                                                              | NAME/DESCRIPTION                                                                                                                                                                                                                                                                                                                                                                                  |                 |
| C163<br>LY                                                                                                         |                                                                                                                                                                  |                                                                                                                                                                                                                                                                                                                                                                                                   |                 |
|                                                                                                                    | 1                                                                                                                                                                | CONN-PRC163 ASSEMBLY                                                                                                                                                                                                                                                                                                                                                                              |                 |
| J-P51                                                                                                              | 1                                                                                                                                                                | CONN-PRC163 ASSEMBLY<br>CUI INC. POWER SUPPLY, OUTPUT: 12V, 16                                                                                                                                                                                                                                                                                                                                    | A               |
|                                                                                                                    |                                                                                                                                                                  |                                                                                                                                                                                                                                                                                                                                                                                                   |                 |
| J-P51                                                                                                              | 1                                                                                                                                                                | CUI INC. POWER SUPPLY, OUTPUT: 12V, 16                                                                                                                                                                                                                                                                                                                                                            |                 |
| J-P51<br>JA                                                                                                        | 1<br>1<br>: DATE                                                                                                                                                 | CUI INC. POWER SUPPLY, OUTPUT: 12V, 16,<br>18 AWG NEMA5-15P - IEC320 6' POWER COI<br>REF. NUMBER: SN0421<br>706 EXECUTIVE BLVD.<br>SUITE B                                                                                                                                                                                                                                                        |                 |
| J-P51<br>JA<br>NAME                                                                                                | 1<br>1<br>DATE<br>3 9/20/2                                                                                                                                       | CUI INC. POWER SUPPLY, OUTPUT: 12V, 16,<br>18 AWG NEMA5-15P - IEC320 6' POWER COI<br>REF. NUMBER: SNO421<br>706 EXECUTIVE BLVD.<br>SUITE 8<br>VALLEY COTTAGE. NY 10989                                                                                                                                                                                                                            |                 |
| J-P51<br>JA                                                                                                        | 1     1     1     3     9/20/2     9/20/2     0/20/2     0/20/2     0/20/2     0/20/2     0/20/2     0/20/2     0/20/2     0/20/2     0/20/2                     | CUI INC. POWER SUPPLY, OUTPUT: 12V, 16,<br>18 AWG NEMA5-15P - IEC320 6' POWER CON<br>REF. NUMBER: SN0421<br>706 EXECUTIVEBLVD.<br>SUITE 8<br>VALLEY COTTAGE. NY 10989<br>TITLE:<br>CONN-PRC152/163 ADAPT<br>TO12VDC, 192W,<br>POWER SUPPLY<br>SIZE DWG. NO. REV                                                                                                                                   | RD<br>ER A      |
| J-P51<br>JA<br>MOE<br>RB<br>:<br>:<br>tary and cc<br>aation cont<br>s the sole pr<br>inc. any ref                  | 1     1     1     2     3     9/20/2     9/20/2     9/20/2     Philometrial     AINED IN THIS     OPERTY OF     PRODUCTION     WITHOUT THI                       | CUI INC. POWER SUPPLY, OUTPUT: 12V, 16,<br>18 AWG NEMA5-15P - IEC320 6' POWER COI<br>REF. NUMBER: SN0421<br>706 EXECUTIVE BLVD.<br>SUITE 8<br>VALLEY COTTAGE. NY 10989<br>221 TITLE:<br>CONN-PRC152/163 ADAPT<br>TO12VDC, 192W,<br>POWER SUPPLY<br>SIZE DWG. NO.<br>REV.                                                                                                                          | RD<br>ER A      |
| J-P51<br>JA<br>MOE<br>RB<br>:<br>:<br>:<br>:<br>:<br>:<br>:<br>:<br>:<br>:<br>:<br>:<br>:<br>:<br>:<br>:<br>:<br>: | 1     1     1     3     9/20/2     9/20/2     9/20/2     9/20/2     Phileential     AINED IN THIS     OPERTY OF     PRODUCTION     WITHOUT THIS     SUPPLYNET IN | CUI INC. POWER SUPPLY, OUTPUT: 12V, 16,<br>18 AWG NEMA5-15P - IEC320 6' POWER CON<br>REF. NUMBER: SN0421<br>706 EXECUTIVEBLVD.<br>SUITE 8<br>VALLEY COTTAGE. NY 10989<br>TITLE:<br>CONN-PRC152/163 ADAPT<br>TO12VDC, 192W,<br>POWER SUPPLY<br>SIZE DWG. NO. REV                                                                                                                                   | RD<br>ER ^<br>/ |
| J-P51<br>JA<br>MOE<br>RB<br>:<br>:<br>:<br>:<br>:<br>:<br>:<br>:<br>:<br>:<br>:<br>:<br>:<br>:<br>:<br>:<br>:<br>: | 1     1     1     3     9/20/2     9/20/2     9/20/2     9/20/2     Phileential     AINED IN THIS     OPERTY OF     PRODUCTION     WITHOUT THIS     SUPPLYNET IN | CUI INC. POWER SUPPLY, OUTPUT: 12V, 16, 18 AWG NEMA5-15P - IEC320 6' POWER COI   19 POWER SUPPLY   10 POWER SUPPLY, OUTPUT: 12V, 16, 100   10 POWER SUPPLY   10 POWER SUPPLY   11 POWER SUPPLY | RD<br>ER ^<br>/ |