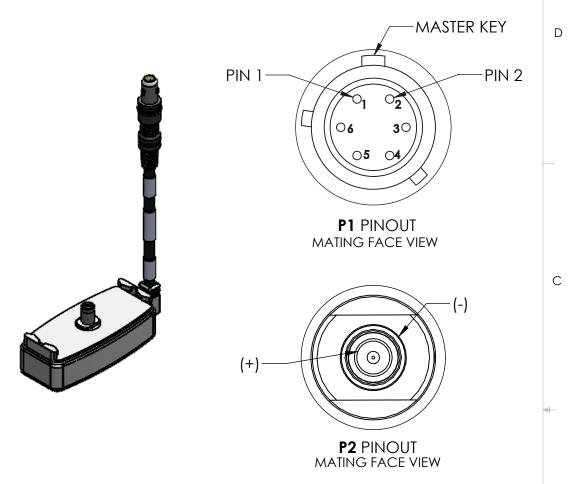

| TABLE 1: WIRE RUN LIST |       |                  |  |  |  |  |
|------------------------|-------|------------------|--|--|--|--|
| P1 (ITEM 1)            | COLOR | P2 (ITEM 2)      |  |  |  |  |
| 1                      | RED   | 1(+) CENTER RING |  |  |  |  |
| 2                      | GREEN | 2(-) OUTER RING  |  |  |  |  |

## **NOTES:**

D

- MIL STD 810G COMPLIANT
- SOLDERING IAW IPC-J-STD-001 CLASS II AS APPLICABLE.
  CABLE ASSEMBLIES TO BE TESTED 100% FOR CONTINUITY,
  SHORTS, AND INSULATION RESISTANCE(250 VDC @ 100MOHM MINIMUM).
- IDENTIFICATION: HEATSHRINK LABELS WILL BE SUPPLIED BY SUPPLYNET. PLACE LABELS ON WIRE PRIOR TO ATTACHING CONNECTORS. SLIDE LABELS TO APPROPRIATE LOCATION AND APPLY HEAT UNTIL SECURED.
- MANUFACTURE AND INSPECT IAW IPC/WHMA A-620 CLASS 2.
- WIRE PER TABLE 1.

REV DATE DESCRIPTION OF CHANGE **ENG** A 11/12/21 INITIAL REV. MM

| BILL OF MATERIALS      |                    |     |                                                              |  |  |  |  |
|------------------------|--------------------|-----|--------------------------------------------------------------|--|--|--|--|
| ITEM NO. PART NUMBER C |                    | QTY | NAME/DESCRIPTION                                             |  |  |  |  |
| 1                      | 202C-V04A          | 26" | WIRE 2C                                                      |  |  |  |  |
| 2                      | 807-309-06ZNU6-6PY | 1   | CONNECTOR, MALE                                              |  |  |  |  |
| 3                      | RF7800             | 1   | BATTERY ELIMINATOR                                           |  |  |  |  |
| 4                      | SFU 102 A014-120GN | 1   | FISCHER CONNECTOR                                            |  |  |  |  |
| 5                      | 6-0429-0000        | 1   | SOLOPAK POLYBAG                                              |  |  |  |  |
| 6                      | LBL-001            | 1   | Heat shrink label, 1", Black with white lettering, "NW-6"    |  |  |  |  |
|                        | LBL-039            | 1   | Heat shrink label, 1", Black with white lettering,           |  |  |  |  |
| 7                      |                    |     | "SN-1183R REV. A                                             |  |  |  |  |
|                        |                    |     | CAGE CODE: 1HJX9                                             |  |  |  |  |
|                        |                    |     | MFD: MM/YY"                                                  |  |  |  |  |
| 8                      | LBL-040            | 1   | Heat shrink label, 1", Black with white lettering, "RF-7800" |  |  |  |  |