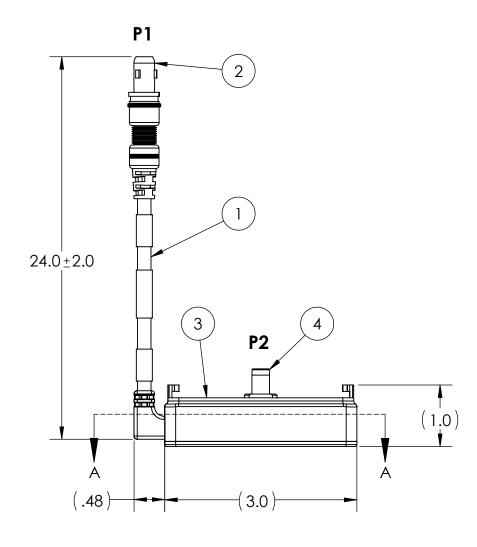

## **NOTES:**

D

- MIL STD 810G COMPLIANT
- SOLDERING IAW IPC-J-STD-001 CLASS II AS APPLICABLE.
  CABLE ASSEMBLIES TO BE TESTED 100% FOR CONTINUITY,
  SHORTS, AND INSULATION RESISTANCE(250 VDC @ 100MOHM MINIMUM).
- IDENTIFICATION: HEATSHRINK LABELS WILL BE SUPPLIED BY SUPPLYNET. PLACE LABELS ON WIRE PRIOR TO ATTACHING CONNECTORS. SLIDE LABELS TO APPROPRIATE LOCATION AND APPLY HEAT UNTIL SECURED.
- MANUFACTURE AND INSPECT IAW IPC/WHMA A-620 CLASS 2.
- WIRE PER TABLE 1.

REV DATE DESCRIPTION OF CHANGE **ENG** A 11/12/21 INITIAL REV. MM

| BILL OF MATERIALS      |                    |     |                                                              |  |  |  |  |
|------------------------|--------------------|-----|--------------------------------------------------------------|--|--|--|--|
| ITEM NO. PART NUMBER C |                    | QTY | NAME/DESCRIPTION                                             |  |  |  |  |
| 1                      | 202C-V04A          | 26" | WIRE 2C                                                      |  |  |  |  |
| 2                      | 807-309-06ZNU6-6PY | 1   | CONNECTOR, MALE                                              |  |  |  |  |
| 3                      | RF7800             | 1   | BATTERY ELIMINATOR                                           |  |  |  |  |
| 4                      | SFU 102 A014-120GN | 1   | FISCHER CONNECTOR                                            |  |  |  |  |
| 5                      | 6-0429-0000        | 1   | SOLOPAK POLYBAG                                              |  |  |  |  |
| 6                      | LBL-001            | 1   | Heat shrink label, 1", Black with white lettering, "NW-6"    |  |  |  |  |
|                        | LBL-039            | 1   | Heat shrink label, 1", Black with white lettering,           |  |  |  |  |
| 7                      |                    |     | "SN-1183R REV. A                                             |  |  |  |  |
|                        |                    |     | CAGE CODE: 1HJX9                                             |  |  |  |  |
|                        |                    |     | MFD: MM/YY"                                                  |  |  |  |  |
| 8                      | LBL-040            | 1   | Heat shrink label, 1", Black with white lettering, "RF-7800" |  |  |  |  |