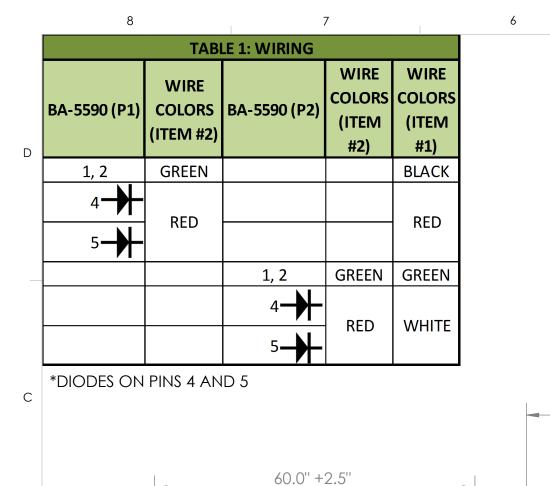

| REV | DATE       | DESCRIPTION OF CHANGE                                                  | ENG |
|-----|------------|------------------------------------------------------------------------|-----|
| В   | 02/25/2019 | UPDATED DRAWING FORMAT,<br>CHANGED DIODES USED,<br>CHANGED WIRE COLORS | LS  |

|                      | P1        |
|----------------------|-----------|
| 2                    | 3<br>4 X2 |
|                      | P2        |
| 24.0" +1.0"<br>-0.0" | 3<br>4 X2 |

| TABLE 2: BILL OF MATERIALS |                      |     |                     |  |  |  |  |  |
|----------------------------|----------------------|-----|---------------------|--|--|--|--|--|
| ITEM NO.                   | ITEM NO. PART NO     |     | NAME/DESCRIPTION    |  |  |  |  |  |
| 1                          | 184C-V01A            | 62" | 18AWG, 4C, 5.0MM OD |  |  |  |  |  |
| 2                          | 202C-V04A            |     | 20AWG, 2C, 4.6MM OD |  |  |  |  |  |
| 3                          | BA5590M              | 2   | 6 PIN MALE BA5590   |  |  |  |  |  |
| 3                          |                      |     | CONN                |  |  |  |  |  |
| 4                          | SBR12A45SD1-TDITR-ND | 4   | 12AMP, 45V DIODE    |  |  |  |  |  |
|                            |                      |     |                     |  |  |  |  |  |