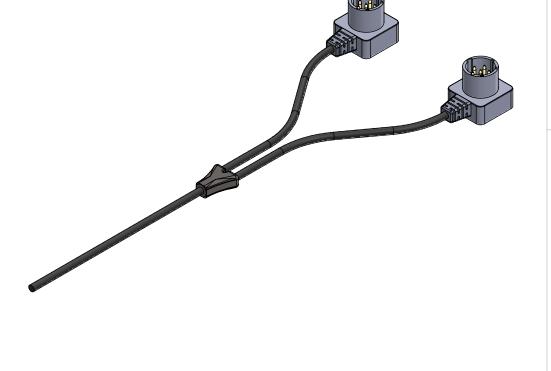

|                      | P1        |
|----------------------|-----------|
| 2                    | 3<br>4 X2 |
|                      | P2        |
| 24.0" +1.0"<br>-0.0" | 3<br>4 X2 |

| TABLE 2: BILL OF MATERIALS |                      |     |                     |  |  |  |  |  |
|----------------------------|----------------------|-----|---------------------|--|--|--|--|--|
| ITEM NO.                   | ITEM NO. PART NO     |     | NAME/DESCRIPTION    |  |  |  |  |  |
| 1                          | 184C-V01A            | 62" | 18AWG, 4C, 5.0MM OD |  |  |  |  |  |
| 2                          | 202C-V04A            |     | 20AWG, 2C, 4.6MM OD |  |  |  |  |  |
| 3                          | BA5590M              | 2   | 6 PIN MALE BA5590   |  |  |  |  |  |
| 3                          |                      |     | CONN                |  |  |  |  |  |
| 4                          | SBR12A45SD1-TDITR-ND | 4   | 12AMP, 45V DIODE    |  |  |  |  |  |
|                            |                      |     |                     |  |  |  |  |  |

24.0" +1.0"

-0.0"