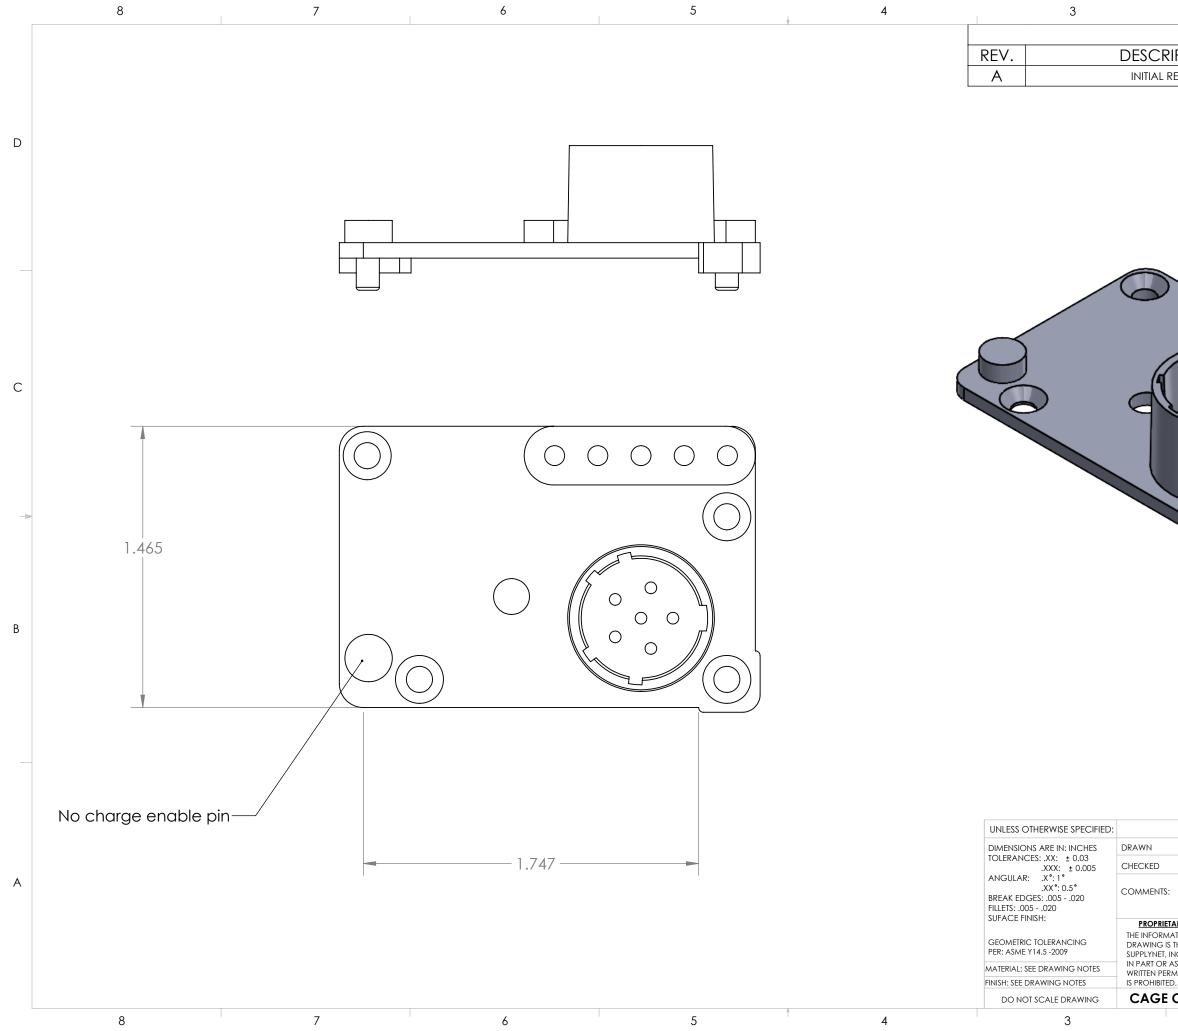

|                                                                                                                                                   |                                                         | 2              |                  |                  |                     | 1             |          |   |
|---------------------------------------------------------------------------------------------------------------------------------------------------|---------------------------------------------------------|----------------|------------------|------------------|---------------------|---------------|----------|---|
|                                                                                                                                                   | F                                                       | REVISIO        | NS               |                  |                     |               |          |   |
| RIPT                                                                                                                                              | <b>FION</b>                                             |                |                  | DA               | ΛΤΕ                 | EN            | 1G       |   |
| RELE                                                                                                                                              | ASE                                                     |                |                  | 8/27,            | /2019               | м             | ЭВ       |   |
|                                                                                                                                                   |                                                         |                |                  |                  |                     |               |          | D |
|                                                                                                                                                   |                                                         |                |                  |                  |                     | )             |          | С |
|                                                                                                                                                   |                                                         |                |                  |                  |                     |               |          | B |
|                                                                                                                                                   |                                                         |                |                  |                  |                     |               |          | _ |
|                                                                                                                                                   |                                                         | 1              | REF.             |                  | ER: SN<br>706 EXECU | 10019-5NA-1   | 2345-0-0 |   |
|                                                                                                                                                   | NAME<br>XX                                              | DATE 8/27/2019 | SUDD             | lyNet            | SUITE B             |               |          |   |
|                                                                                                                                                   | XX                                                      | XX/XX/XX       | TITLE:           |                  | VALLEY CO           | TTAGE. NY 109 | 89       |   |
|                                                                                                                                                   | BB-2590 SMBUS Connector<br>5 Data Pins (no chage enable |                |                  |                  |                     |               |          | A |
| MATION CONTAINED IN THIS<br>IS THE SOLE PROPERTY OF<br>, INC. ANY REPRODUCTION<br>R AS A WHOLE WITHOUT THE<br>ERMISSION OF SUPPLYNET INC.<br>IED. |                                                         |                | size<br><b>B</b> | dwg. n<br>SN0019 |                     | 2345-0-0      | REV<br>A |   |
| ECO                                                                                                                                               | ODE: 1                                                  | IHJX9          | SCAL             | E: NA W          | /EIGHT:             | SHEE          | t 1 of 1 |   |
|                                                                                                                                                   |                                                         | 2              |                  |                  |                     | 1             |          |   |