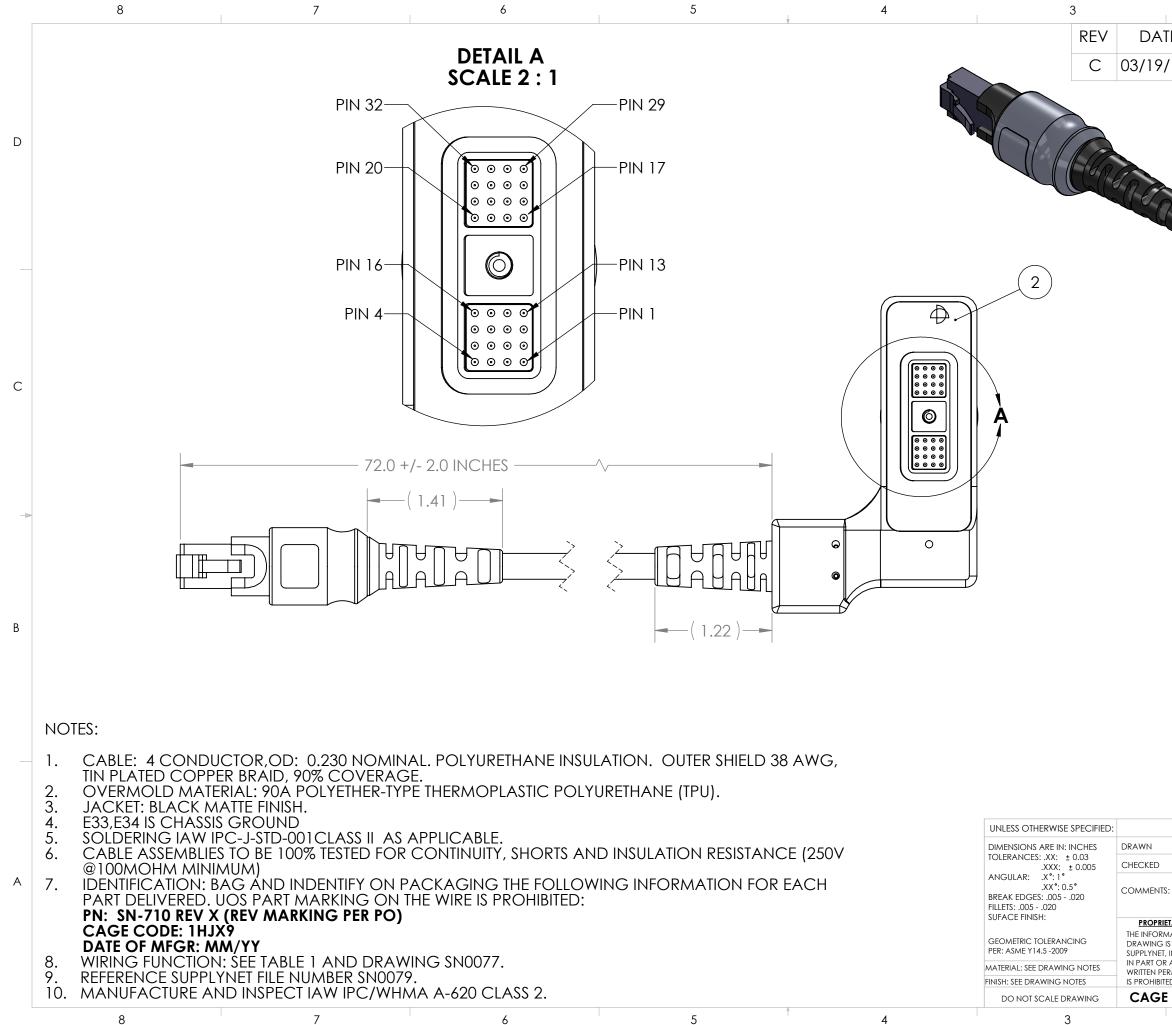

|                                                                                                                                                                                                                                                             |             | 2                        |                         | 1                                   | 1                           |          |   |
|-------------------------------------------------------------------------------------------------------------------------------------------------------------------------------------------------------------------------------------------------------------|-------------|--------------------------|-------------------------|-------------------------------------|-----------------------------|----------|---|
| TE                                                                                                                                                                                                                                                          |             | DESCRIPTION OF CHANGE EN |                         |                                     |                             |          |   |
| /15                                                                                                                                                                                                                                                         | 5           | REVISED                  | EVISED. SEE DCN SN0079J |                                     |                             |          |   |
|                                                                                                                                                                                                                                                             |             |                          |                         |                                     |                             |          | C |
|                                                                                                                                                                                                                                                             |             |                          |                         | MBER: SN                            |                             |          | - |
|                                                                                                                                                                                                                                                             | NAME<br>RJB | DATE 04/02/13            | SupplyN                 | 206 EXECUT<br>SUITE 8<br>VALLEY COT | IVE BLVD.<br>TAGE. NY 10989 |          |   |
|                                                                                                                                                                                                                                                             | RJB         | 04/02/16                 | TITLE:                  |                                     |                             |          |   |
| IS:<br>IETARY AND CONFIDENTIAL<br>WAATION CONTAINED IN THIS<br>IS THE SOLE PROPERTY OF<br>INC. ANY REPRODUCTION<br>R AS A WHOLE WITHOUT THE<br>R STALE STALE STALE<br>R EAR EXIT PRC<br>TO RJ45, 6 FEET<br>CROSS REFERENCE 1204<br>SIZE DWG. NO.<br>CNJ 710 |             |                          |                         |                                     |                             | ORT      | A |
| TED.                                                                                                                                                                                                                                                        |             |                          | D<br>SCALE: NA          | 1                                   |                             |          |   |
| EC                                                                                                                                                                                                                                                          | JDE:        | 1 <b>HJX9</b><br>2       | SCALE: NA               | WEIGHI:                             | 1 SHEE                      | t 1 OF 1 |   |
|                                                                                                                                                                                                                                                             |             | 2                        |                         |                                     | I                           |          |   |