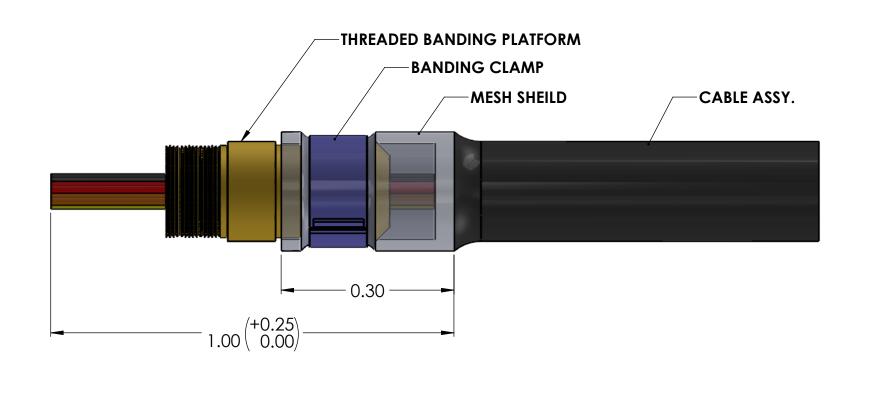

## **SN-909-"X"-KIT ASSEMBLY INSTRUCTIONS**

1. INSTALL PLUG INSERT INTO SN-M55116/4-3-"X" SHELL, MAKING SURE TO ALIGN KEYS WITH KEYWAYS ON SHELL.

2. APPLY LOCTITE TO BANDING PLATFORM THREADS AND SCREW BANDING PLATFORM INTO SN-M55116/4-3-"X" SHELL.

3. INSERT WIRES THRU BANDING PLATFORM AND INTO SHELL, EXPANDING MESH SHIELD AROUND BANDING PLATFORM AS WIRES ARE INSERTED.

4. SOLDER WIRES TO THE SOLDER CUPS ON PLUG INSERT.

NOTE: SOLDERING IS DONE WITHIN THE SN-M55116 SHELL.

5. SECURE MESH SHIELD TO BANDING PLATFORM USING BANDING CLAMP.

6. INSERT PLASTIC STANDOFF. **NOTE:** PLASTIC STANDOFF MIGHT NEED TO BE TRIMMED IN ORDER TO PROVIDE CLEARANCE FOR WIRES AND TO FIT INTO SHELL.

7. APPLY LOCTITE TO BACK PLUG THREADS AND SCREW BACK PLUG INTO SHELL.

8. COVER SHIELD AND BANDING PLATFORM WITH ADHESIVE LINED SHRINK BOOT.

| REV. | DESCRIPTION  | DATE      | APPROVED |
|------|--------------|-----------|----------|
| Α    | INITIAL REV. | 9/18/2020 | МОВ      |