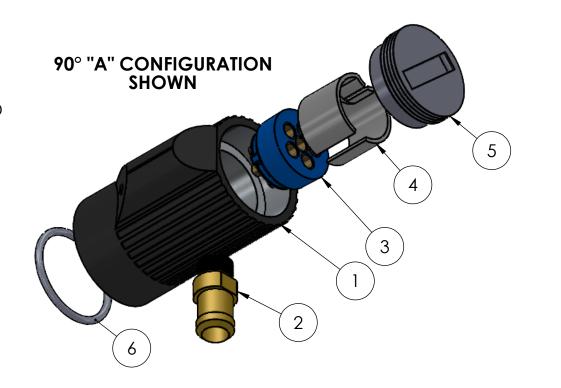

## **SN-909-"X"-KIT ASSEMBLY INSTRUCTIONS**

1. INSTALL PLUG INSERT INTO SN-M55116/4-3-"X" SHELL, MAKING SURE TO ALIGN KEYS WITH KEYWAYS ON SHELL.

2. APPLY LOCTITE TO BANDING PLATFORM THREADS AND SCREW BANDING PLATFORM INTO SN-M55116/4-3-"X" SHELL.

3. INSERT WIRES THRU BANDING PLATFORM AND INTO SHELL, EXPANDING MESH SHIELD AROUND BANDING PLATFORM AS WIRES ARE INSERTED.

4. SOLDER WIRES TO THE SOLDER CUPS ON PLUG INSERT.

NOTE: SOLDERING IS DONE WITHIN THE SN-M55116 SHELL.

5. SECURE MESH SHIELD TO BANDING PLATFORM USING BANDING CLAMP.

6. INSERT PLASTIC STANDOFF. **NOTE:** PLASTIC STANDOFF MIGHT NEED TO BE TRIMMED IN ORDER TO PROVIDE CLEARANCE FOR WIRES AND TO FIT INTO SHELL.

7. APPLY LOCTITE TO BACK PLUG THREADS AND SCREW BACK PLUG INTO SHELL.

8. COVER SHIELD AND BANDING PLATFORM WITH ADHESIVE LINED SHRINK BOOT.

| REV. | DESCRIPTION  | DATE      | APPROVED |
|------|--------------|-----------|----------|
| Α    | INITIAL REV. | 9/18/2020 | МОВ      |

| BILL OF MATERIALS |                    |     |                                        |  |  |  |  |  |
|-------------------|--------------------|-----|----------------------------------------|--|--|--|--|--|
| ITEM NO.          | PART NO.           | QTY | NAME/DESCRIPTION                       |  |  |  |  |  |
| 1                 | SN-M55116/4-3-"X"  | 1   | CONNECTOR SHELL, WITH THREADED HOLE.   |  |  |  |  |  |
| 2                 | SN-M55116/4-3-BP   | 1   | THREADED BANDING PLATFORM              |  |  |  |  |  |
| 3                 | 44-3295            | 1   | 6 PIN PLUG INSERT                      |  |  |  |  |  |
| 4                 | 44-109             | 1   | PLASTIC STANDOFF                       |  |  |  |  |  |
| 5                 | SN-M55116/4-3-PLUG |     | BACK PLUG                              |  |  |  |  |  |
| 6                 | 55-127             | 1   | O-RING (MAY BE PRE-INSTALLED IN SHELL) |  |  |  |  |  |