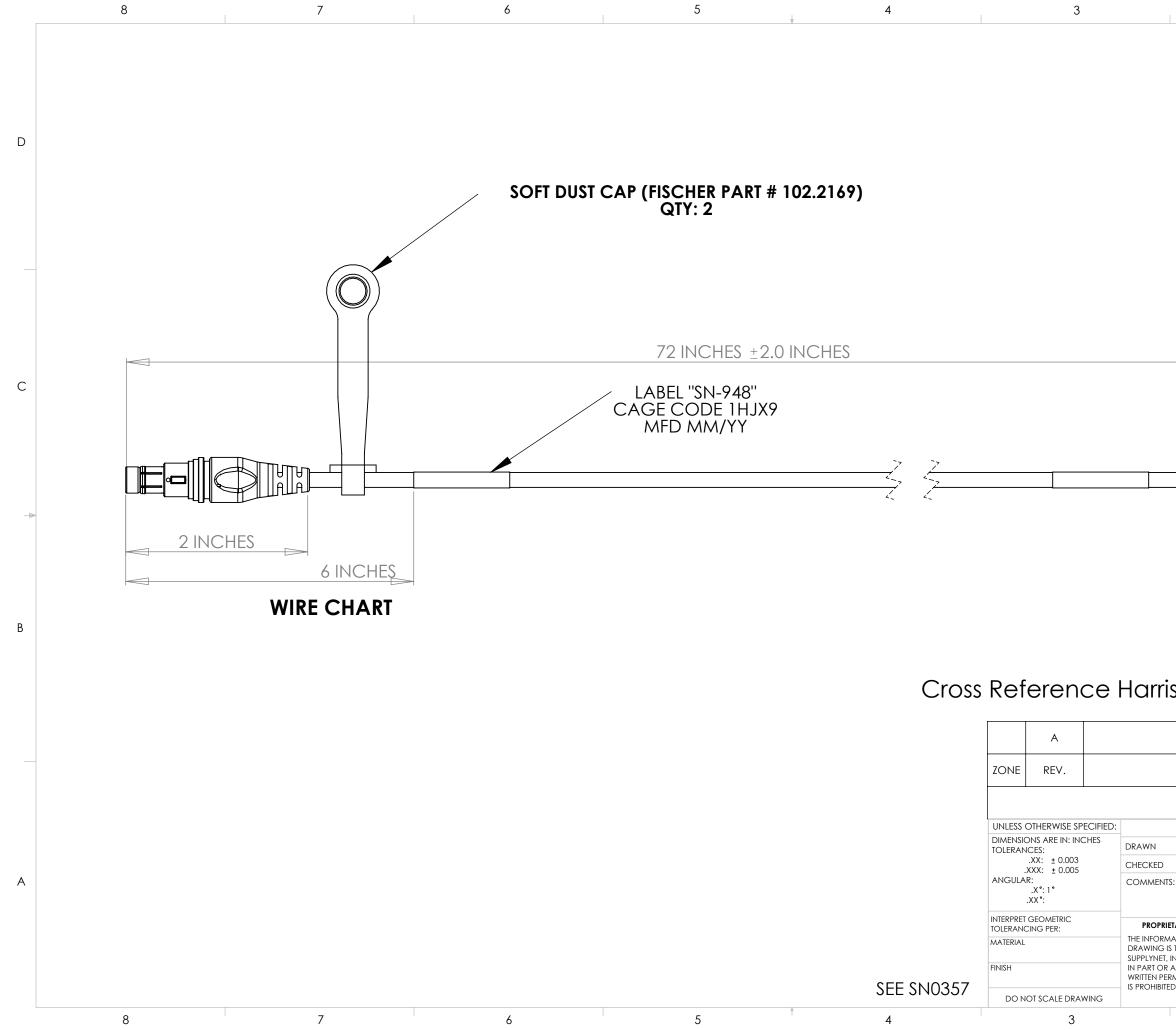

## Cross Reference Harris Number 10511-0704-012 Rev. R

| NEW RELEASE.                                                                                                                               |            |                                                                                |                                                    |      | 00,            | /00/00 | RPB       |   |
|--------------------------------------------------------------------------------------------------------------------------------------------|------------|--------------------------------------------------------------------------------|----------------------------------------------------|------|----------------|--------|-----------|---|
| DESCRIPTION                                                                                                                                |            |                                                                                |                                                    |      | C              | DATE   | APPROVED  |   |
|                                                                                                                                            |            | REVISIO                                                                        | NS                                                 |      |                |        | -         |   |
|                                                                                                                                            | NAME       | NAME DATE SUPPLYNCE 706 EXECUTIVE BLVD.<br>SUITE B<br>VALLEY COTTAGE. NY 10989 |                                                    |      |                |        |           |   |
|                                                                                                                                            |            |                                                                                | TITLE:                                             |      |                |        |           |   |
| S:                                                                                                                                         |            |                                                                                | 7 PIN CABLE FOR KDU<br>PLUG WITH SOCKETS<br>6 FEET |      |                |        |           | A |
| ETARY                                                                                                                                      | AND CONFIE | DENTIAL                                                                        |                                                    |      | UIL            | _!     |           |   |
| MATION CONTAINED IN THIS<br>S THE SOLE PROPERTY OF<br>INC. ANY REPRODUCTION<br>AS A WHOLE WITHOUT THE<br>RMISSION OF SUPPLYNE, INC.<br>ED. |            |                                                                                | size<br><b>B</b>                                   | DWG. | <sup>NO.</sup> | 48     | REV       |   |
|                                                                                                                                            |            |                                                                                | SCALE: 1:5 W                                       |      | WEIGHT:        | SHE    | ET 1 OF 1 |   |
|                                                                                                                                            |            | 2                                                                              |                                                    |      |                | ]      |           |   |