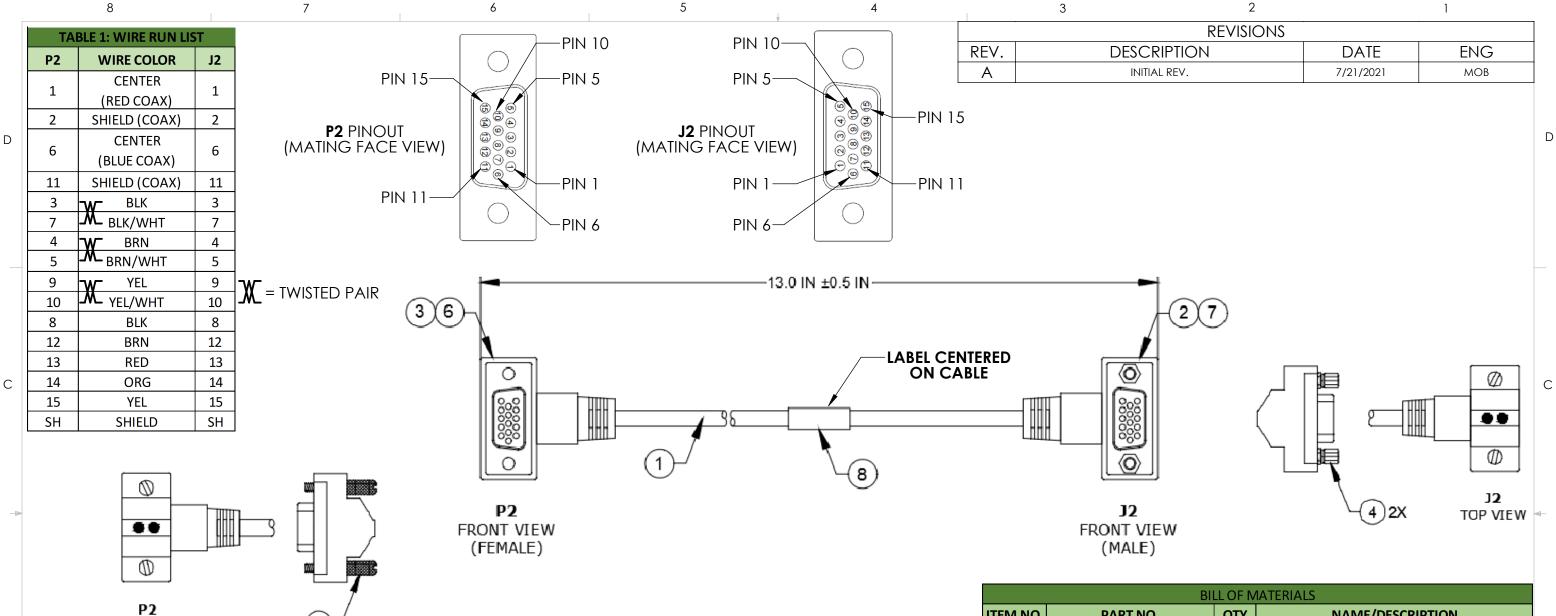

| ITEM NO. | PART NO.     | NO. LABEL TEXT   |  |  |  |  |
|----------|--------------|------------------|--|--|--|--|
| 8        | THT-75-427-3 | SN-987-5182-001  |  |  |  |  |
|          |              | CAGE CODE: 1HJX9 |  |  |  |  |
|          |              | MFD: MM/YY       |  |  |  |  |

## NOTES;

- WIRE FUNCTION: SEE TABLE 1 WIRE RUN LIST.
- J-HOOK & TUBE ANY UNUSED WIRES.

TOP VIEW

- INSTALL STANDOFF (P/N 30-023-0) TO J2 CONNECTORS PRIOR TO OVERMOLDING.
- ENSURE STANDOFFS DO NOT ROTATE.
- INSTALL THUMB SCREW TO P2 (P/N DB15SHD) CONNECTOR AFTER MOLDED.

2X(5

- SOLDERING: IAW IPC-J-STD-001 CLASS II AS ÁPPLICABLE.
- ASSEMBLY TO BE 100% TESTED FOR CONTINUITY, SHORTS, AND JACKET RESISTANCE.
- IDENTIFICATION: BAG AND IDENTIFY ON PACKAGING THE FOLLOWING INFORMATION FOR EACH PART DELIVERED. PART MARKING ON THE WIRE IS PROHIBITED.

PN: SN-987-5182-001 REV. X (REV. "X" AS PER PO)

**CAGE CODE: 1HJX9** 

MFD: MM/YY

MANUFACTURE AND INSPECT IAW IPC/WHMA A-620 CLASS 2.

| BILL OF MATERIALS |                   |     |                                  |  |  |  |  |  |  |
|-------------------|-------------------|-----|----------------------------------|--|--|--|--|--|--|
| ITEM NO.          | PART NO.          | QTY | NAME/DESCRIPTION                 |  |  |  |  |  |  |
| 1                 | C13C3E28BRD/20233 | AR  | 28/3PR + 28/2 COAX 7XTC TPU MAT  |  |  |  |  |  |  |
| 2                 | DB15PHD           | 1   | CONN, D-SUB, 15 POS HD PLUG      |  |  |  |  |  |  |
| 3                 | DB15SHD           | 1   | CONN, D-SUB, 15 POS HD SOCKET    |  |  |  |  |  |  |
| 4                 | 30-023-0          | 1   | MODE FEMALE LOCK POST (SET OF 2) |  |  |  |  |  |  |
| 5                 | F178217611-BLK    | 2   | THUMBSCREWS, 21.7MM, SS, BLK     |  |  |  |  |  |  |
| 6                 | D9S               | 1   | DUST CAP, D-SUB, FEMALE          |  |  |  |  |  |  |
| 7                 | D9P               | 1   | DUST CAP, D-SUB, MALE            |  |  |  |  |  |  |
| 8                 | THT-75-427-3      | 1   | LABEL, BRADY, 2.00 X 2.25        |  |  |  |  |  |  |