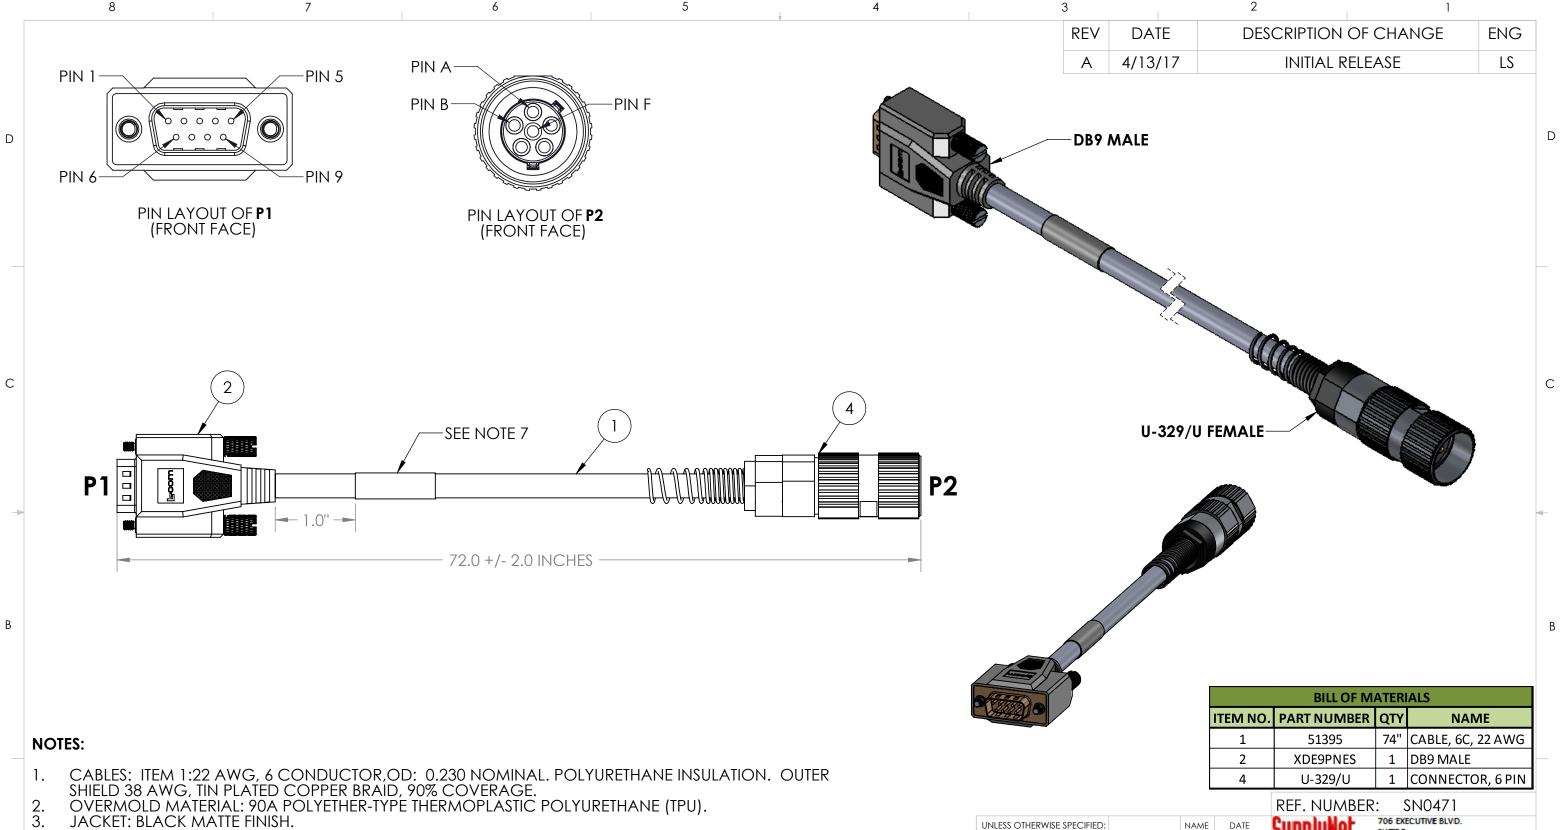

- SOLDERING IAW IPC-J-STD-001 CLASS II AS APPLICABLE.
  CABLE ASSEMBLIES TO BE 100% TESTED FOR CONTINUITY, SHORTS AND INSULATION RESISTANCE (250V @100MOHM MINIMUM)
- IDENTIFICATION: INDENTIFY ON PART THE FOLLOWING INFORMATION FOR EACH PART DELIVERED. UOS PART MARKING ON THE WIRE IS PROHIBITED:

PN: SN-CY009 REV X (REV MARKING PER PO) CAGE CODE: 1HJX9

DATE OF MFGR: MM/YY

USE ADHESIVE LABEL, WHITE WITH BLACK FONT.

7. MANUFACTURE AND INSPECT IAW IPC/WHMA A-620 CLASS 2.

|                                                                                                                                                 |                                                                                                                                                                                          |       |         | REF. NUMBER: SN0471                     |         |                 |          |     |
|-------------------------------------------------------------------------------------------------------------------------------------------------|------------------------------------------------------------------------------------------------------------------------------------------------------------------------------------------|-------|---------|-----------------------------------------|---------|-----------------|----------|-----|
| UNLESS OTHERWISE SPECIFIED:                                                                                                                     |                                                                                                                                                                                          | NAME  | DATE    | Cunr                                    | nlııNe  | 706 EXECUTIVE I | BLVD.    |     |
| DIMENSIONS ARE IN: INCHES TOLERANCES: XX: ± 0.03 .XXX: ± 0.005 ANGULAR: .X*: 1* .XX*: 0.5* BREAK EDGES: .005020 FILLETS: .005020 SUFACE FINISH: | DRAWN                                                                                                                                                                                    | LS    | 4/13/17 | anhi                                    | uduc    | E. NY 1098      | 19       |     |
|                                                                                                                                                 | CHECKED                                                                                                                                                                                  | TC    | 4/13/17 | TITLE:                                  |         |                 |          |     |
|                                                                                                                                                 | COMMENTS:                                                                                                                                                                                |       |         | vIPer<br>Secure Telephone<br>Fill Cable |         |                 |          |     |
| GEOMETRIC TOLERANCING<br>PER: ASME Y14.5 -2009                                                                                                  | THE INFORMATION CONTAINED IN THIS DRAWING IS THE SOLE PROPERTY OF SUPPLYNET, INC. ANY REPRODUCTION IN PART OR AS A WHOLE WITHOUT THE WRITTEN PERMISSION OF SUPPLYNET INC. IS PROHIBITED. |       |         | SIZE                                    | DWG.    | NO.             |          | REV |
| MATERIAL: SEE DRAWING NOTES                                                                                                                     |                                                                                                                                                                                          |       |         | B SN-CY009 A                            |         |                 |          |     |
| FINISH: SEE DRAWING NOTES                                                                                                                       |                                                                                                                                                                                          |       |         |                                         |         |                 |          |     |
| DO NOT SCALE DRAWING                                                                                                                            | CAGE CO                                                                                                                                                                                  | IHJX9 | SCA     | LE: NA                                  | WEIGHT: | SHEE            | T 1 OF 1 |     |