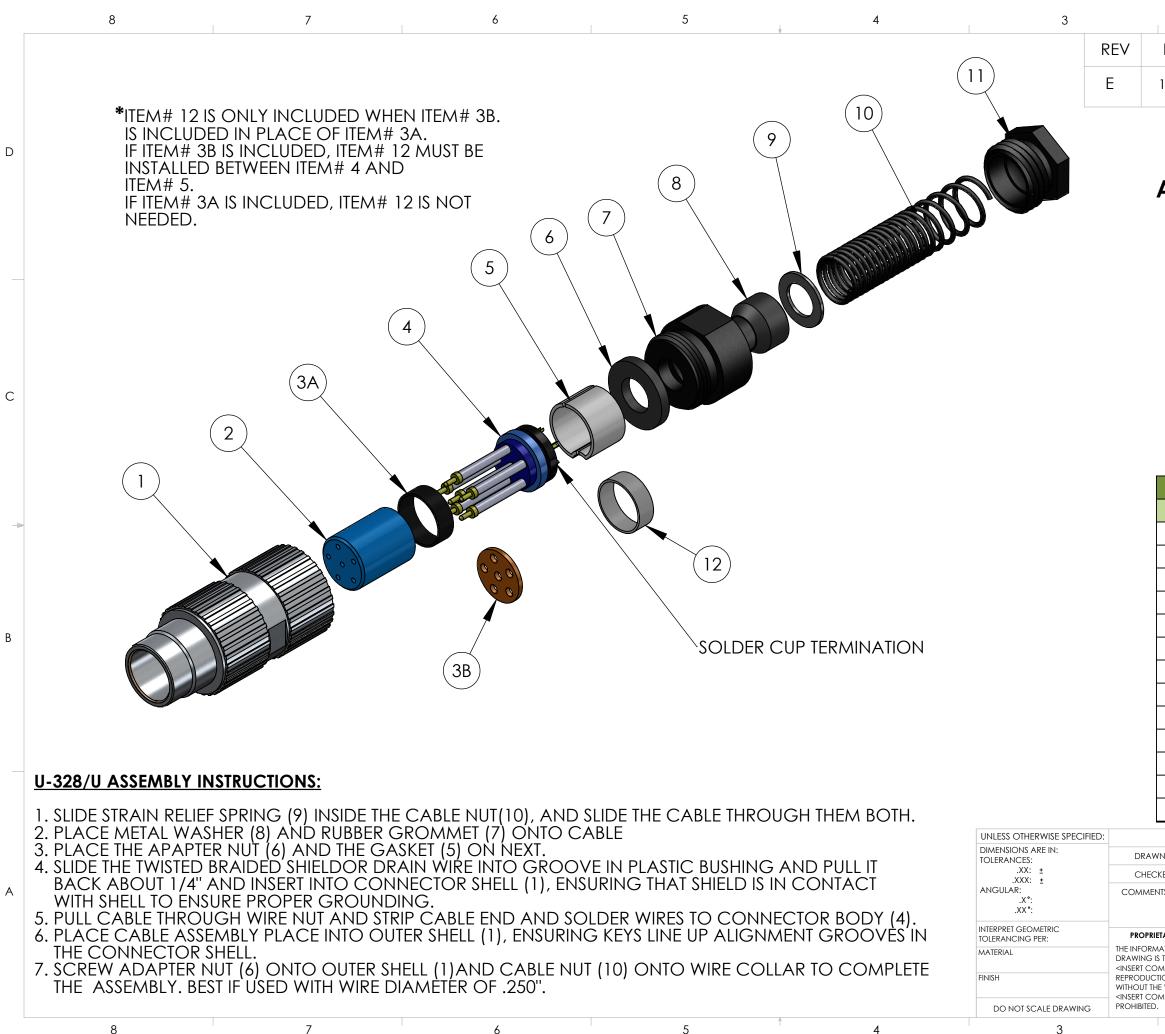

|                                                                |                                                                     | 2                                                                                          |                                          | 1                                                                                                                                       |                                |   |
|----------------------------------------------------------------|---------------------------------------------------------------------|--------------------------------------------------------------------------------------------|------------------------------------------|-----------------------------------------------------------------------------------------------------------------------------------------|--------------------------------|---|
| DATE DE                                                        |                                                                     |                                                                                            | CRIPTIC                                  | ON OF CHANGE                                                                                                                            | ENG                            |   |
| 12/7/20 CO                                                     |                                                                     | RRECTE                                                                                     | D TITLE BLOCK                            | TC                                                                                                                                      |                                |   |
| AS                                                             |                                                                     |                                                                                            | D VII<br>: 1:1                           |                                                                                                                                         | <i>S</i>                       | C |
|                                                                |                                                                     |                                                                                            |                                          | 1. MIL-C-55116                                                                                                                          |                                |   |
| ITEM NO.                                                       |                                                                     | 0.                                                                                         |                                          | NAME/DESCRI                                                                                                                             | PTION                          | - |
| 1<br>2                                                         |                                                                     |                                                                                            | 1                                        |                                                                                                                                         |                                |   |
| <br>3A                                                         |                                                                     |                                                                                            | 1                                        |                                                                                                                                         |                                |   |
| 3B                                                             |                                                                     |                                                                                            | 1                                        | RED SPACER                                                                                                                              |                                |   |
| 4                                                              |                                                                     |                                                                                            | 1                                        | PINS & SPING ASSY.                                                                                                                      |                                |   |
| 5                                                              |                                                                     |                                                                                            | 1                                        | PLA STIC INSULATOR                                                                                                                      |                                | В |
| 6                                                              |                                                                     | 1                                                                                          | RUBBER GASKET                            |                                                                                                                                         |                                |   |
| 7                                                              |                                                                     | 1                                                                                          | A DA PTER NUT                            |                                                                                                                                         |                                |   |
| 8                                                              |                                                                     | 1                                                                                          | GROMMET                                  |                                                                                                                                         |                                |   |
| 9                                                              |                                                                     | 1                                                                                          | WASHER                                   |                                                                                                                                         |                                |   |
|                                                                |                                                                     |                                                                                            |                                          | SPRING                                                                                                                                  |                                |   |
|                                                                | 10                                                                  |                                                                                            | 1                                        |                                                                                                                                         |                                | _ |
|                                                                | 11                                                                  |                                                                                            | 1                                        | CA BLE NU                                                                                                                               |                                |   |
|                                                                | 11<br>12                                                            |                                                                                            | 1                                        | CA BLE NU<br>WHITE SPA C                                                                                                                | CER                            |   |
| 'N                                                             | 11                                                                  | DATE<br>8/22/19                                                                            | 1<br>1<br>Sunn                           | CA BLE NU<br>WHITE SPA C                                                                                                                | CER<br>D.                      |   |
| 'N<br>KED                                                      | 11<br>12<br>NAME                                                    |                                                                                            | 1<br>Suppl                               | CA BLE NU<br>WHITE SPA C                                                                                                                | CER<br>D.                      | _ |
| KED<br>ITS:<br>TARY A<br>ATION<br>5 THE SC<br>MPANY<br>10N IN  | 11<br>12<br>NAME<br>TC<br>RB                                        | 8/22/19<br>8/22/19<br>DENTIAL<br>D IN THIS<br>TY OF<br>RE>. ANY<br>S A WHOLE               | 1<br>1<br>Supp<br>Title:<br>MA           | CA BLE NU<br>WHITE SPA C                                                                                                                | DER<br>D.<br>Y 10989           | A |
| KED<br>ITS:<br>ATION<br>5 THE SC<br>MPANY<br>10N IN<br>E WRITT | 11<br>12<br>NAME<br>TC<br>RB<br>ND CONFIL<br>CONTAINE<br>DLE PROPER | 8/22/19<br>8/22/19<br>DENTIAL<br>D IN THIS<br>RTY OF<br>RE>. ANY<br>S.S A WHOLE<br>SION OF | 1<br>1<br>Supp<br>Title:<br>MA<br>Size D | CA BLE NU<br>WHITE SPA C<br>706 EXECUTIVE BLVI<br>SUITE B<br>VALLEY COTTAGE. N<br>U-328/U 6-PIN<br>LE INLINE CONN<br>WG. NO.<br>U-328/U | DER<br>D.<br>Y 10989<br>IECTOR | A |