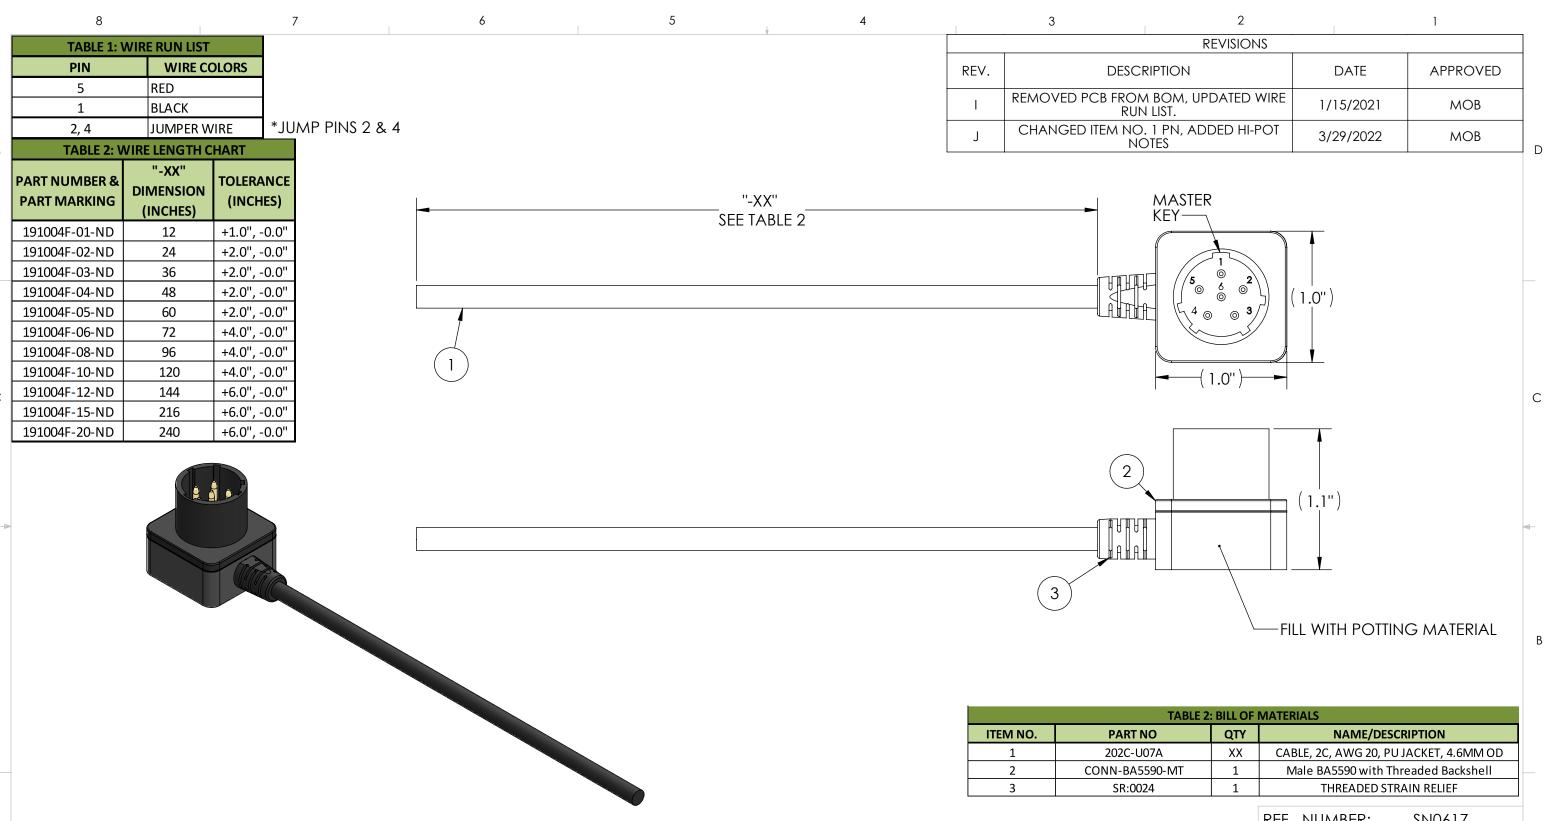

| NO | ۲FS۰ |
|----|------|

- 1. WIRE FUNCTION: SEE TABLE 1 WIRE RUN LIST.
- 2. CABLE LENGTH: "-XX" AS PER PO.
- 3. ASSEMBLY TO BE 100% TESTED FOR CONTINUITY, SHORTS, AND JACKET RESISTANCE. (250V @ 100MOHM MIN)
- 4. SOLDERING: IAW IPC-J-STD-001 CLASS II AS APPLICABLE.
- 5. IDENTIFICATION: BAG AND INDENTIFY ON PACKAGING THE FOLLOWING INFORMATION FOR EACH PART DELIVERED.

PN: 191004F-XX-ND REV. X ("-XX" & REV AS PER PO)

**CAGE CODE: 1HJX9** 

MFD: MM/YY

- 6. REFERENCE SUPPLYNET FILE NUMBER SN0617.
- 7. MANUFACTURE AND INSPECT IAW IPC/WHMA A-620 CLASS 2.

|                                                                          |                                                                                                                                                                                          |                                                                      |           | KEF.      | NUN      | IBEK:        | 21/                          | 21/10/21 |        |  |
|--------------------------------------------------------------------------|------------------------------------------------------------------------------------------------------------------------------------------------------------------------------------------|----------------------------------------------------------------------|-----------|-----------|----------|--------------|------------------------------|----------|--------|--|
| UNLESS OTHERWISE SPECIFIED:                                              |                                                                                                                                                                                          | NAME                                                                 | DATE      |           | SupplyNe |              | Mot DESIGN                   |          | •      |  |
| DIMENSIONS ARE IN: INCHES TOLERANCES: XX: ± 0.03                         | DRAWN                                                                                                                                                                                    | LS                                                                   | 3/29/2019 | anhhiduei |          |              | ENGINEERING<br>Manufacturing |          |        |  |
|                                                                          | CHECKED                                                                                                                                                                                  | RB                                                                   | 3/29/2019 | TITLE:    |          |              |                              |          |        |  |
|                                                                          | COMMENTS:                                                                                                                                                                                | BB-2590 BATTERY CABLE WITH POLYURETHANE JACKET, 24V, VARIABLE LENGTH |           |           |          |              |                              |          |        |  |
| GEOMETRIC TOLERANCING PER: ASME Y14.5 -2009  MATERIAL: SEE DRAWING NOTES | THE INFORMATION CONTAINED IN THIS DRAWING IS THE SOLE PROPERTY OF SUPPLYNET, INC. ANY REPRODUCTION IN PART OR AS A WHOLE WITHOUT THE WRITTEN PERMISSION OF SUPPLYNET INC. IS PROHIBITED. |                                                                      |           |           | DWG.     | NO.<br>004F- | YY                           | ND       | REV    |  |
| FINISH: SEE DRAWING NOTES                                                |                                                                                                                                                                                          |                                                                      |           | D         | 1/1      | 0041         | -///-                        | שוו      | J      |  |
| DO NOT SCALE DRAWING                                                     | CAGE CO                                                                                                                                                                                  | DDE: 1                                                               | HJX9      | SCAL      | E: NA    | WEIGHT       | :                            | SHEET    | 1 OF 1 |  |
|                                                                          |                                                                                                                                                                                          |                                                                      |           |           |          |              |                              |          |        |  |