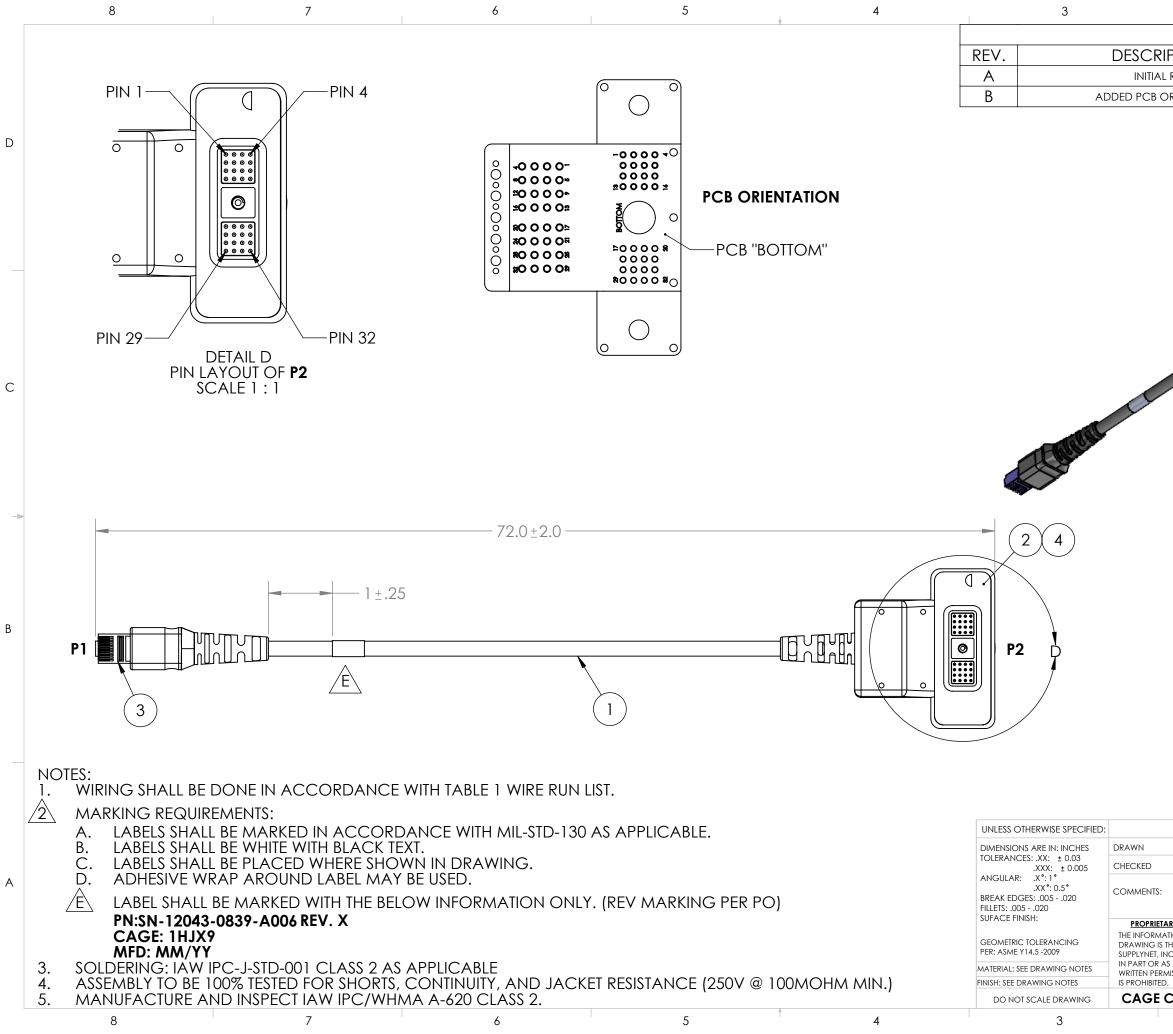

| 2         | 1 |
|-----------|---|
| REVISIONS |   |

| RIPTION     | DATE      | ENG |  |  |
|-------------|-----------|-----|--|--|
| AL REV      | 5/25/2023 | DR  |  |  |
| ORIENTATION | 7/31/2023 |     |  |  |

D

С

|                                                                                                                                                                                                    |      |                                            | REF.   | NUM    | 1BER:      | SN102 | 24                           |  |   |
|----------------------------------------------------------------------------------------------------------------------------------------------------------------------------------------------------|------|--------------------------------------------|--------|--------|------------|-------|------------------------------|--|---|
|                                                                                                                                                                                                    | NAME | DATE                                       |        | Cun    | niuNot     | DESIG |                              |  |   |
|                                                                                                                                                                                                    | DR   | 05/25/23                                   |        |        |            |       | ENGINEERING<br>Manufacturing |  |   |
|                                                                                                                                                                                                    | MOB  | 05/25/23                                   | TITLE: |        |            | -     |                              |  |   |
| S:<br>ETARY AND CONFIDENTIAL<br>MATION CONTAINED IN THIS<br>IS THE SOLE PROPERTY OF<br>, INC. ANY REPRODUCTION<br>R AS A WHOLE WITHOUT THE<br>ERMISSION OF SUPPLYNET INC.<br>TED.<br>E CODE: 1HJX9 |      | PRC-117<br>J6 FRONT EXIT<br>ETHERNET CABLE |        |        |            |       | A                            |  |   |
|                                                                                                                                                                                                    |      | SIZE                                       | DWG.   | NO.    |            |       | REV                          |  |   |
|                                                                                                                                                                                                    |      | <b>B</b> SN-12043-0839-A006 B              |        |        |            |       |                              |  |   |
|                                                                                                                                                                                                    |      | SCALE: NA                                  |        | WEIGHT | WEIGHT: SI |       | Sheet 1 of 1                 |  |   |
| 2                                                                                                                                                                                                  |      |                                            |        |        |            |       | 1                            |  | a |