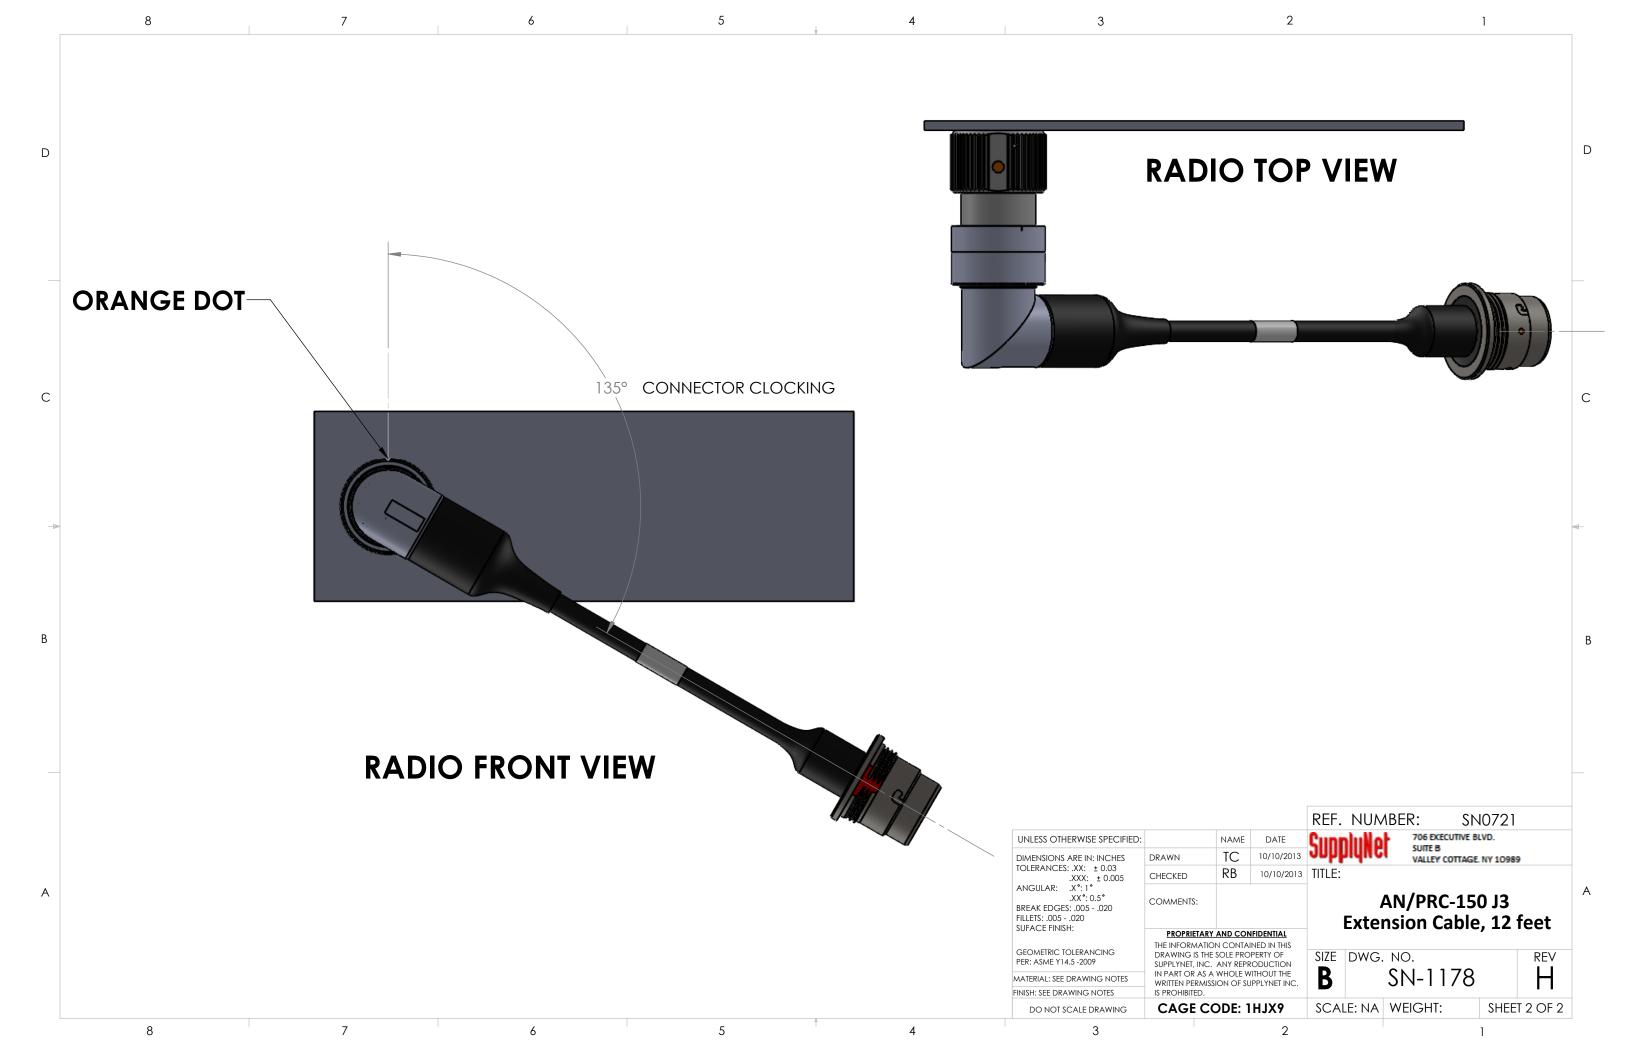

|    |                                                             | 8                                                                                                                                                  | 7                                                                            | 6                                                                                                                                                                                                                                                                                                                                                                                                                                                                                                                                                                                                                                                                                                                                                                                                                                                                                                                                                                                                                                                                                                                                                                                                                                                                                                                                                                                                                                                                                                                                                                                                                                                                                                                                                                                                                                                                                  | 5                                     |  |
|----|-------------------------------------------------------------|----------------------------------------------------------------------------------------------------------------------------------------------------|------------------------------------------------------------------------------|------------------------------------------------------------------------------------------------------------------------------------------------------------------------------------------------------------------------------------------------------------------------------------------------------------------------------------------------------------------------------------------------------------------------------------------------------------------------------------------------------------------------------------------------------------------------------------------------------------------------------------------------------------------------------------------------------------------------------------------------------------------------------------------------------------------------------------------------------------------------------------------------------------------------------------------------------------------------------------------------------------------------------------------------------------------------------------------------------------------------------------------------------------------------------------------------------------------------------------------------------------------------------------------------------------------------------------------------------------------------------------------------------------------------------------------------------------------------------------------------------------------------------------------------------------------------------------------------------------------------------------------------------------------------------------------------------------------------------------------------------------------------------------------------------------------------------------------------------------------------------------|---------------------------------------|--|
|    |                                                             | TABLE 1. WIRE RUN LIS                                                                                                                              | ST                                                                           |                                                                                                                                                                                                                                                                                                                                                                                                                                                                                                                                                                                                                                                                                                                                                                                                                                                                                                                                                                                                                                                                                                                                                                                                                                                                                                                                                                                                                                                                                                                                                                                                                                                                                                                                                                                                                                                                                    |                                       |  |
|    | P1 PINS                                                     | WIRE COLORS                                                                                                                                        | P2 PINS                                                                      |                                                                                                                                                                                                                                                                                                                                                                                                                                                                                                                                                                                                                                                                                                                                                                                                                                                                                                                                                                                                                                                                                                                                                                                                                                                                                                                                                                                                                                                                                                                                                                                                                                                                                                                                                                                                                                                                                    | 5                                     |  |
| D  | 1                                                           | BLACK                                                                                                                                              | 1                                                                            | 5                                                                                                                                                                                                                                                                                                                                                                                                                                                                                                                                                                                                                                                                                                                                                                                                                                                                                                                                                                                                                                                                                                                                                                                                                                                                                                                                                                                                                                                                                                                                                                                                                                                                                                                                                                                                                                                                                  | 13                                    |  |
|    | 2                                                           | BROWN                                                                                                                                              | 2                                                                            | د ۳/۳ × ۳/۳ × ۴/۳ ک                                                                                                                                                                                                                                                                                                                                                                                                                                                                                                                                                                                                                                                                                                                                                                                                                                                                                                                                                                                                                                                                                                                                                                                                                                                                                                                                                                                                                                                                                                                                                                                                                                                                                                                                                                                                                                                                | 113                                   |  |
|    | 3                                                           | RED                                                                                                                                                | 3                                                                            |                                                                                                                                                                                                                                                                                                                                                                                                                                                                                                                                                                                                                                                                                                                                                                                                                                                                                                                                                                                                                                                                                                                                                                                                                                                                                                                                                                                                                                                                                                                                                                                                                                                                                                                                                                                                                                                                                    | 1115-                                 |  |
|    | 4                                                           | DARK ORANGE/BLACK                                                                                                                                  | 4                                                                            |                                                                                                                                                                                                                                                                                                                                                                                                                                                                                                                                                                                                                                                                                                                                                                                                                                                                                                                                                                                                                                                                                                                                                                                                                                                                                                                                                                                                                                                                                                                                                                                                                                                                                                                                                                                                                                                                                    | 51 B T                                |  |
|    | 5                                                           | YELLOW                                                                                                                                             | 5                                                                            | VIII.                                                                                                                                                                                                                                                                                                                                                                                                                                                                                                                                                                                                                                                                                                                                                                                                                                                                                                                                                                                                                                                                                                                                                                                                                                                                                                                                                                                                                                                                                                                                                                                                                                                                                                                                                                                                                                                                              | 13 3                                  |  |
|    | 6                                                           | LIGHT GREEN/WHITE                                                                                                                                  | 6                                                                            |                                                                                                                                                                                                                                                                                                                                                                                                                                                                                                                                                                                                                                                                                                                                                                                                                                                                                                                                                                                                                                                                                                                                                                                                                                                                                                                                                                                                                                                                                                                                                                                                                                                                                                                                                                                                                                                                                    | K./                                   |  |
|    | 7                                                           | BLUE                                                                                                                                               | 7                                                                            | A A A A A A A A A A A A A A A A A A A                                                                                                                                                                                                                                                                                                                                                                                                                                                                                                                                                                                                                                                                                                                                                                                                                                                                                                                                                                                                                                                                                                                                                                                                                                                                                                                                                                                                                                                                                                                                                                                                                                                                                                                                                                                                                                              |                                       |  |
|    | 8                                                           | VIOLET                                                                                                                                             | 8                                                                            |                                                                                                                                                                                                                                                                                                                                                                                                                                                                                                                                                                                                                                                                                                                                                                                                                                                                                                                                                                                                                                                                                                                                                                                                                                                                                                                                                                                                                                                                                                                                                                                                                                                                                                                                                                                                                                                                                    |                                       |  |
|    | 9                                                           | GRAY                                                                                                                                               | 9                                                                            |                                                                                                                                                                                                                                                                                                                                                                                                                                                                                                                                                                                                                                                                                                                                                                                                                                                                                                                                                                                                                                                                                                                                                                                                                                                                                                                                                                                                                                                                                                                                                                                                                                                                                                                                                                                                                                                                                    |                                       |  |
|    | 10                                                          | DARK BLUE/BLACK                                                                                                                                    | 10                                                                           |                                                                                                                                                                                                                                                                                                                                                                                                                                                                                                                                                                                                                                                                                                                                                                                                                                                                                                                                                                                                                                                                                                                                                                                                                                                                                                                                                                                                                                                                                                                                                                                                                                                                                                                                                                                                                                                                                    |                                       |  |
|    | 11                                                          | TAN                                                                                                                                                | 11                                                                           | SEE SHE                                                                                                                                                                                                                                                                                                                                                                                                                                                                                                                                                                                                                                                                                                                                                                                                                                                                                                                                                                                                                                                                                                                                                                                                                                                                                                                                                                                                                                                                                                                                                                                                                                                                                                                                                                                                                                                                            | ET 2                                  |  |
|    | 12                                                          | LIGHT BLUE/WHITE                                                                                                                                   | 12                                                                           |                                                                                                                                                                                                                                                                                                                                                                                                                                                                                                                                                                                                                                                                                                                                                                                                                                                                                                                                                                                                                                                                                                                                                                                                                                                                                                                                                                                                                                                                                                                                                                                                                                                                                                                                                                                                                                                                                    |                                       |  |
|    | 13                                                          | PINK                                                                                                                                               | 13                                                                           |                                                                                                                                                                                                                                                                                                                                                                                                                                                                                                                                                                                                                                                                                                                                                                                                                                                                                                                                                                                                                                                                                                                                                                                                                                                                                                                                                                                                                                                                                                                                                                                                                                                                                                                                                                                                                                                                                    |                                       |  |
|    | 14                                                          | WHITE/BLACK                                                                                                                                        | 14                                                                           |                                                                                                                                                                                                                                                                                                                                                                                                                                                                                                                                                                                                                                                                                                                                                                                                                                                                                                                                                                                                                                                                                                                                                                                                                                                                                                                                                                                                                                                                                                                                                                                                                                                                                                                                                                                                                                                                                    |                                       |  |
|    | 15                                                          | BLACK/WHITE                                                                                                                                        | 15                                                                           |                                                                                                                                                                                                                                                                                                                                                                                                                                                                                                                                                                                                                                                                                                                                                                                                                                                                                                                                                                                                                                                                                                                                                                                                                                                                                                                                                                                                                                                                                                                                                                                                                                                                                                                                                                                                                                                                                    |                                       |  |
| С  | 16                                                          | BROWN/WHITE                                                                                                                                        | 16                                                                           |                                                                                                                                                                                                                                                                                                                                                                                                                                                                                                                                                                                                                                                                                                                                                                                                                                                                                                                                                                                                                                                                                                                                                                                                                                                                                                                                                                                                                                                                                                                                                                                                                                                                                                                                                                                                                                                                                    |                                       |  |
| C  | 17                                                          | RED/WHITE                                                                                                                                          | 17                                                                           | and the second sec | $\overline{}$                         |  |
|    | 18                                                          | RED/BLACK                                                                                                                                          | 18                                                                           |                                                                                                                                                                                                                                                                                                                                                                                                                                                                                                                                                                                                                                                                                                                                                                                                                                                                                                                                                                                                                                                                                                                                                                                                                                                                                                                                                                                                                                                                                                                                                                                                                                                                                                                                                                                                                                                                                    | (6)                                   |  |
|    | 19                                                          | YELLOW/WHITE                                                                                                                                       | 19                                                                           |                                                                                                                                                                                                                                                                                                                                                                                                                                                                                                                                                                                                                                                                                                                                                                                                                                                                                                                                                                                                                                                                                                                                                                                                                                                                                                                                                                                                                                                                                                                                                                                                                                                                                                                                                                                                                                                                                    | $\bigcirc$                            |  |
|    | 20                                                          | YELLOW/BLACK                                                                                                                                       | 20                                                                           |                                                                                                                                                                                                                                                                                                                                                                                                                                                                                                                                                                                                                                                                                                                                                                                                                                                                                                                                                                                                                                                                                                                                                                                                                                                                                                                                                                                                                                                                                                                                                                                                                                                                                                                                                                                                                                                                                    |                                       |  |
|    | 21                                                          | VIOLET/WHITE                                                                                                                                       | 21                                                                           |                                                                                                                                                                                                                                                                                                                                                                                                                                                                                                                                                                                                                                                                                                                                                                                                                                                                                                                                                                                                                                                                                                                                                                                                                                                                                                                                                                                                                                                                                                                                                                                                                                                                                                                                                                                                                                                                                    |                                       |  |
|    | 22                                                          | GRAY/WHITE                                                                                                                                         | 22                                                                           | P1                                                                                                                                                                                                                                                                                                                                                                                                                                                                                                                                                                                                                                                                                                                                                                                                                                                                                                                                                                                                                                                                                                                                                                                                                                                                                                                                                                                                                                                                                                                                                                                                                                                                                                                                                                                                                                                                                 |                                       |  |
| -> | 23                                                          | TAN/WHITE                                                                                                                                          | 23                                                                           |                                                                                                                                                                                                                                                                                                                                                                                                                                                                                                                                                                                                                                                                                                                                                                                                                                                                                                                                                                                                                                                                                                                                                                                                                                                                                                                                                                                                                                                                                                                                                                                                                                                                                                                                                                                                                                                                                    |                                       |  |
|    | 24                                                          | TAN/BLACK                                                                                                                                          | 24                                                                           |                                                                                                                                                                                                                                                                                                                                                                                                                                                                                                                                                                                                                                                                                                                                                                                                                                                                                                                                                                                                                                                                                                                                                                                                                                                                                                                                                                                                                                                                                                                                                                                                                                                                                                                                                                                                                                                                                    |                                       |  |
|    | 25                                                          | PINK/WHITE                                                                                                                                         | 25                                                                           | (2.5)                                                                                                                                                                                                                                                                                                                                                                                                                                                                                                                                                                                                                                                                                                                                                                                                                                                                                                                                                                                                                                                                                                                                                                                                                                                                                                                                                                                                                                                                                                                                                                                                                                                                                                                                                                                                                                                                              | —( 4 )                                |  |
|    | 26                                                          | PINK/BLACK                                                                                                                                         | 26                                                                           |                                                                                                                                                                                                                                                                                                                                                                                                                                                                                                                                                                                                                                                                                                                                                                                                                                                                                                                                                                                                                                                                                                                                                                                                                                                                                                                                                                                                                                                                                                                                                                                                                                                                                                                                                                                                                                                                                    | $\bigcirc$                            |  |
|    | 27                                                          | GREEN                                                                                                                                              | 27                                                                           |                                                                                                                                                                                                                                                                                                                                                                                                                                                                                                                                                                                                                                                                                                                                                                                                                                                                                                                                                                                                                                                                                                                                                                                                                                                                                                                                                                                                                                                                                                                                                                                                                                                                                                                                                                                                                                                                                    | $\frown$                              |  |
|    | SHELL                                                       | SHIELD/DRAIN WIRE                                                                                                                                  | 5, 13, SHELL                                                                 |                                                                                                                                                                                                                                                                                                                                                                                                                                                                                                                                                                                                                                                                                                                                                                                                                                                                                                                                                                                                                                                                                                                                                                                                                                                                                                                                                                                                                                                                                                                                                                                                                                                                                                                                                                                                                                                                                    | (2)                                   |  |
| В  | NOTE: JUMP PINS 5 & 13 AND CONNECT<br>TO SHIELD/DRAIN WIRE. |                                                                                                                                                    |                                                                              |                                                                                                                                                                                                                                                                                                                                                                                                                                                                                                                                                                                                                                                                                                                                                                                                                                                                                                                                                                                                                                                                                                                                                                                                                                                                                                                                                                                                                                                                                                                                                                                                                                                                                                                                                                                                                                                                                    |                                       |  |
|    |                                                             |                                                                                                                                                    |                                                                              | -                                                                                                                                                                                                                                                                                                                                                                                                                                                                                                                                                                                                                                                                                                                                                                                                                                                                                                                                                                                                                                                                                                                                                                                                                                                                                                                                                                                                                                                                                                                                                                                                                                                                                                                                                                                                                                                                                  | ( 2.5 )                               |  |
|    |                                                             |                                                                                                                                                    |                                                                              | I                                                                                                                                                                                                                                                                                                                                                                                                                                                                                                                                                                                                                                                                                                                                                                                                                                                                                                                                                                                                                                                                                                                                                                                                                                                                                                                                                                                                                                                                                                                                                                                                                                                                                                                                                                                                                                                                                  | , , , , , , , , , , , , , , , , , , , |  |
|    | NOTES:                                                      |                                                                                                                                                    |                                                                              |                                                                                                                                                                                                                                                                                                                                                                                                                                                                                                                                                                                                                                                                                                                                                                                                                                                                                                                                                                                                                                                                                                                                                                                                                                                                                                                                                                                                                                                                                                                                                                                                                                                                                                                                                                                                                                                                                    |                                       |  |
| A  | 2. O<br>3. JA<br>4. SC<br>5. CA<br>(2<br>6. ID              | VERMOLD MATERIAL:<br>ACKET: BLACK MATTE F<br>DLDERING IAW IPC-J-S                                                                                  | 90A POLYETHE<br>FINISH.<br>STD-001CLASS<br>SE 100% TESTEE<br>AUM)<br>INFO:   | ) FOR CONTINUITY, SHORTS AND INSU                                                                                                                                                                                                                                                                                                                                                                                                                                                                                                                                                                                                                                                                                                                                                                                                                                                                                                                                                                                                                                                                                                                                                                                                                                                                                                                                                                                                                                                                                                                                                                                                                                                                                                                                                                                                                                                  | ane (tpu)                             |  |
|    | 7. WI<br>8. RE<br>9. M/<br>10. CO                           | AGE CODE: 1HJX9<br>ATE OF MFGR: MM/YY<br>RING FUNCTION AND<br>FERENCE SUPPLYNET F<br>ANUFACTURE AND INS<br>OVER SOLDERED CON<br>AP AND STOW ALL UN | PIN LOCATIO<br>FILE NUMBER S<br>SPECT IAW IPC<br>INECTIONS WI<br>USED WIRES. | N: SEE TABLE 1.<br>N0721.<br>2/WHMA A-620 CLASS 2.<br>TH SHRINK TUBING.                                                                                                                                                                                                                                                                                                                                                                                                                                                                                                                                                                                                                                                                                                                                                                                                                                                                                                                                                                                                                                                                                                                                                                                                                                                                                                                                                                                                                                                                                                                                                                                                                                                                                                                                                                                                            |                                       |  |
|    |                                                             | 8                                                                                                                                                  | 7                                                                            | 6                                                                                                                                                                                                                                                                                                                                                                                                                                                                                                                                                                                                                                                                                                                                                                                                                                                                                                                                                                                                                                                                                                                                                                                                                                                                                                                                                                                                                                                                                                                                                                                                                                                                                                                                                                                                                                                                                  | 5                                     |  |