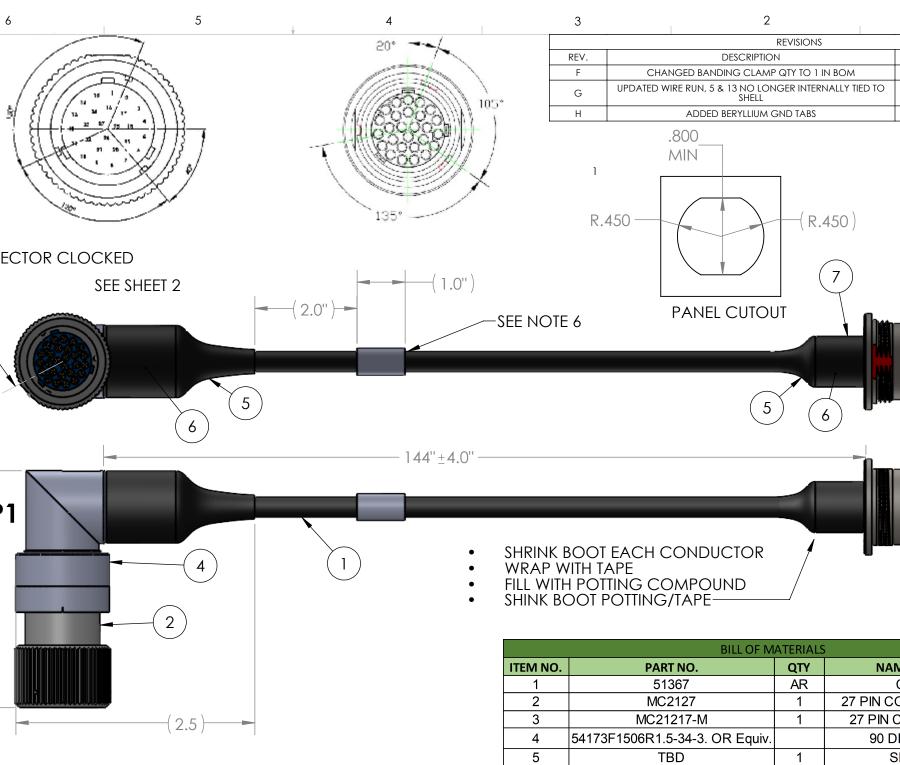

|    |                                                             | 8                                                                                                                                                  | 7                                                                            | 6                                                                                                                                                                                                                                                                                                                                                                                                                                                                                                                                                                                                                                                                                                                                                                                                                                                                                                                                                                                                                                                                                                                                                                                                                                                                                                                                                                                                                                                                                                                                                                                                                                                                                                                                                                                                                                                                                  | 5                                     |  |
|----|-------------------------------------------------------------|----------------------------------------------------------------------------------------------------------------------------------------------------|------------------------------------------------------------------------------|------------------------------------------------------------------------------------------------------------------------------------------------------------------------------------------------------------------------------------------------------------------------------------------------------------------------------------------------------------------------------------------------------------------------------------------------------------------------------------------------------------------------------------------------------------------------------------------------------------------------------------------------------------------------------------------------------------------------------------------------------------------------------------------------------------------------------------------------------------------------------------------------------------------------------------------------------------------------------------------------------------------------------------------------------------------------------------------------------------------------------------------------------------------------------------------------------------------------------------------------------------------------------------------------------------------------------------------------------------------------------------------------------------------------------------------------------------------------------------------------------------------------------------------------------------------------------------------------------------------------------------------------------------------------------------------------------------------------------------------------------------------------------------------------------------------------------------------------------------------------------------|---------------------------------------|--|
|    |                                                             | TABLE 1. WIRE RUN LIS                                                                                                                              | ST                                                                           |                                                                                                                                                                                                                                                                                                                                                                                                                                                                                                                                                                                                                                                                                                                                                                                                                                                                                                                                                                                                                                                                                                                                                                                                                                                                                                                                                                                                                                                                                                                                                                                                                                                                                                                                                                                                                                                                                    |                                       |  |
|    | P1 PINS                                                     | WIRE COLORS                                                                                                                                        | P2 PINS                                                                      |                                                                                                                                                                                                                                                                                                                                                                                                                                                                                                                                                                                                                                                                                                                                                                                                                                                                                                                                                                                                                                                                                                                                                                                                                                                                                                                                                                                                                                                                                                                                                                                                                                                                                                                                                                                                                                                                                    | 5                                     |  |
| D  | 1                                                           | BLACK                                                                                                                                              | 1                                                                            | 5                                                                                                                                                                                                                                                                                                                                                                                                                                                                                                                                                                                                                                                                                                                                                                                                                                                                                                                                                                                                                                                                                                                                                                                                                                                                                                                                                                                                                                                                                                                                                                                                                                                                                                                                                                                                                                                                                  | 13                                    |  |
|    | 2                                                           | BROWN                                                                                                                                              | 2                                                                            | د ۳/۳ × ۳/۳ × ۴/۳ ک                                                                                                                                                                                                                                                                                                                                                                                                                                                                                                                                                                                                                                                                                                                                                                                                                                                                                                                                                                                                                                                                                                                                                                                                                                                                                                                                                                                                                                                                                                                                                                                                                                                                                                                                                                                                                                                                | 113                                   |  |
|    | 3                                                           | RED                                                                                                                                                | 3                                                                            |                                                                                                                                                                                                                                                                                                                                                                                                                                                                                                                                                                                                                                                                                                                                                                                                                                                                                                                                                                                                                                                                                                                                                                                                                                                                                                                                                                                                                                                                                                                                                                                                                                                                                                                                                                                                                                                                                    | 1115-                                 |  |
|    | 4                                                           | DARK ORANGE/BLACK                                                                                                                                  | 4                                                                            |                                                                                                                                                                                                                                                                                                                                                                                                                                                                                                                                                                                                                                                                                                                                                                                                                                                                                                                                                                                                                                                                                                                                                                                                                                                                                                                                                                                                                                                                                                                                                                                                                                                                                                                                                                                                                                                                                    | 51 B T                                |  |
|    | 5                                                           | YELLOW                                                                                                                                             | 5                                                                            | VIII.                                                                                                                                                                                                                                                                                                                                                                                                                                                                                                                                                                                                                                                                                                                                                                                                                                                                                                                                                                                                                                                                                                                                                                                                                                                                                                                                                                                                                                                                                                                                                                                                                                                                                                                                                                                                                                                                              | 13 3                                  |  |
|    | 6                                                           | LIGHT GREEN/WHITE                                                                                                                                  | 6                                                                            |                                                                                                                                                                                                                                                                                                                                                                                                                                                                                                                                                                                                                                                                                                                                                                                                                                                                                                                                                                                                                                                                                                                                                                                                                                                                                                                                                                                                                                                                                                                                                                                                                                                                                                                                                                                                                                                                                    | K./                                   |  |
|    | 7                                                           | BLUE                                                                                                                                               | 7                                                                            | A A A A A A A A A A A A A A A A A A A                                                                                                                                                                                                                                                                                                                                                                                                                                                                                                                                                                                                                                                                                                                                                                                                                                                                                                                                                                                                                                                                                                                                                                                                                                                                                                                                                                                                                                                                                                                                                                                                                                                                                                                                                                                                                                              |                                       |  |
|    | 8                                                           | VIOLET                                                                                                                                             | 8                                                                            |                                                                                                                                                                                                                                                                                                                                                                                                                                                                                                                                                                                                                                                                                                                                                                                                                                                                                                                                                                                                                                                                                                                                                                                                                                                                                                                                                                                                                                                                                                                                                                                                                                                                                                                                                                                                                                                                                    |                                       |  |
|    | 9                                                           | GRAY                                                                                                                                               | 9                                                                            |                                                                                                                                                                                                                                                                                                                                                                                                                                                                                                                                                                                                                                                                                                                                                                                                                                                                                                                                                                                                                                                                                                                                                                                                                                                                                                                                                                                                                                                                                                                                                                                                                                                                                                                                                                                                                                                                                    |                                       |  |
|    | 10                                                          | DARK BLUE/BLACK                                                                                                                                    | 10                                                                           |                                                                                                                                                                                                                                                                                                                                                                                                                                                                                                                                                                                                                                                                                                                                                                                                                                                                                                                                                                                                                                                                                                                                                                                                                                                                                                                                                                                                                                                                                                                                                                                                                                                                                                                                                                                                                                                                                    |                                       |  |
|    | 11                                                          | TAN                                                                                                                                                | 11                                                                           | SEE SHE                                                                                                                                                                                                                                                                                                                                                                                                                                                                                                                                                                                                                                                                                                                                                                                                                                                                                                                                                                                                                                                                                                                                                                                                                                                                                                                                                                                                                                                                                                                                                                                                                                                                                                                                                                                                                                                                            | ET 2                                  |  |
|    | 12                                                          | LIGHT BLUE/WHITE                                                                                                                                   | 12                                                                           |                                                                                                                                                                                                                                                                                                                                                                                                                                                                                                                                                                                                                                                                                                                                                                                                                                                                                                                                                                                                                                                                                                                                                                                                                                                                                                                                                                                                                                                                                                                                                                                                                                                                                                                                                                                                                                                                                    |                                       |  |
|    | 13                                                          | PINK                                                                                                                                               | 13                                                                           |                                                                                                                                                                                                                                                                                                                                                                                                                                                                                                                                                                                                                                                                                                                                                                                                                                                                                                                                                                                                                                                                                                                                                                                                                                                                                                                                                                                                                                                                                                                                                                                                                                                                                                                                                                                                                                                                                    |                                       |  |
|    | 14                                                          | WHITE/BLACK                                                                                                                                        | 14                                                                           |                                                                                                                                                                                                                                                                                                                                                                                                                                                                                                                                                                                                                                                                                                                                                                                                                                                                                                                                                                                                                                                                                                                                                                                                                                                                                                                                                                                                                                                                                                                                                                                                                                                                                                                                                                                                                                                                                    |                                       |  |
|    | 15                                                          | BLACK/WHITE                                                                                                                                        | 15                                                                           |                                                                                                                                                                                                                                                                                                                                                                                                                                                                                                                                                                                                                                                                                                                                                                                                                                                                                                                                                                                                                                                                                                                                                                                                                                                                                                                                                                                                                                                                                                                                                                                                                                                                                                                                                                                                                                                                                    |                                       |  |
| С  | 16                                                          | BROWN/WHITE                                                                                                                                        | 16                                                                           |                                                                                                                                                                                                                                                                                                                                                                                                                                                                                                                                                                                                                                                                                                                                                                                                                                                                                                                                                                                                                                                                                                                                                                                                                                                                                                                                                                                                                                                                                                                                                                                                                                                                                                                                                                                                                                                                                    |                                       |  |
| C  | 17                                                          | RED/WHITE                                                                                                                                          | 17                                                                           | and the second sec | $\overline{}$                         |  |
|    | 18                                                          | RED/BLACK                                                                                                                                          | 18                                                                           |                                                                                                                                                                                                                                                                                                                                                                                                                                                                                                                                                                                                                                                                                                                                                                                                                                                                                                                                                                                                                                                                                                                                                                                                                                                                                                                                                                                                                                                                                                                                                                                                                                                                                                                                                                                                                                                                                    | (6)                                   |  |
|    | 19                                                          | YELLOW/WHITE                                                                                                                                       | 19                                                                           |                                                                                                                                                                                                                                                                                                                                                                                                                                                                                                                                                                                                                                                                                                                                                                                                                                                                                                                                                                                                                                                                                                                                                                                                                                                                                                                                                                                                                                                                                                                                                                                                                                                                                                                                                                                                                                                                                    | $\bigcirc$                            |  |
|    | 20                                                          | YELLOW/BLACK                                                                                                                                       | 20                                                                           |                                                                                                                                                                                                                                                                                                                                                                                                                                                                                                                                                                                                                                                                                                                                                                                                                                                                                                                                                                                                                                                                                                                                                                                                                                                                                                                                                                                                                                                                                                                                                                                                                                                                                                                                                                                                                                                                                    |                                       |  |
|    | 21                                                          | VIOLET/WHITE                                                                                                                                       | 21                                                                           |                                                                                                                                                                                                                                                                                                                                                                                                                                                                                                                                                                                                                                                                                                                                                                                                                                                                                                                                                                                                                                                                                                                                                                                                                                                                                                                                                                                                                                                                                                                                                                                                                                                                                                                                                                                                                                                                                    |                                       |  |
|    | 22                                                          | GRAY/WHITE                                                                                                                                         | 22                                                                           | P1                                                                                                                                                                                                                                                                                                                                                                                                                                                                                                                                                                                                                                                                                                                                                                                                                                                                                                                                                                                                                                                                                                                                                                                                                                                                                                                                                                                                                                                                                                                                                                                                                                                                                                                                                                                                                                                                                 |                                       |  |
| -> | 23                                                          | TAN/WHITE                                                                                                                                          | 23                                                                           |                                                                                                                                                                                                                                                                                                                                                                                                                                                                                                                                                                                                                                                                                                                                                                                                                                                                                                                                                                                                                                                                                                                                                                                                                                                                                                                                                                                                                                                                                                                                                                                                                                                                                                                                                                                                                                                                                    |                                       |  |
|    | 24                                                          | TAN/BLACK                                                                                                                                          | 24                                                                           |                                                                                                                                                                                                                                                                                                                                                                                                                                                                                                                                                                                                                                                                                                                                                                                                                                                                                                                                                                                                                                                                                                                                                                                                                                                                                                                                                                                                                                                                                                                                                                                                                                                                                                                                                                                                                                                                                    |                                       |  |
|    | 25                                                          | PINK/WHITE                                                                                                                                         | 25                                                                           | (2.5)                                                                                                                                                                                                                                                                                                                                                                                                                                                                                                                                                                                                                                                                                                                                                                                                                                                                                                                                                                                                                                                                                                                                                                                                                                                                                                                                                                                                                                                                                                                                                                                                                                                                                                                                                                                                                                                                              | —( 4 )                                |  |
|    | 26                                                          | PINK/BLACK                                                                                                                                         | 26                                                                           |                                                                                                                                                                                                                                                                                                                                                                                                                                                                                                                                                                                                                                                                                                                                                                                                                                                                                                                                                                                                                                                                                                                                                                                                                                                                                                                                                                                                                                                                                                                                                                                                                                                                                                                                                                                                                                                                                    | $\bigcirc$                            |  |
|    | 27                                                          | GREEN                                                                                                                                              | 27                                                                           |                                                                                                                                                                                                                                                                                                                                                                                                                                                                                                                                                                                                                                                                                                                                                                                                                                                                                                                                                                                                                                                                                                                                                                                                                                                                                                                                                                                                                                                                                                                                                                                                                                                                                                                                                                                                                                                                                    | $\frown$                              |  |
|    | SHELL                                                       | SHIELD/DRAIN WIRE                                                                                                                                  | 5, 13, SHELL                                                                 |                                                                                                                                                                                                                                                                                                                                                                                                                                                                                                                                                                                                                                                                                                                                                                                                                                                                                                                                                                                                                                                                                                                                                                                                                                                                                                                                                                                                                                                                                                                                                                                                                                                                                                                                                                                                                                                                                    | (2)                                   |  |
| В  | NOTE: JUMP PINS 5 & 13 AND CONNECT<br>TO SHIELD/DRAIN WIRE. |                                                                                                                                                    |                                                                              |                                                                                                                                                                                                                                                                                                                                                                                                                                                                                                                                                                                                                                                                                                                                                                                                                                                                                                                                                                                                                                                                                                                                                                                                                                                                                                                                                                                                                                                                                                                                                                                                                                                                                                                                                                                                                                                                                    |                                       |  |
|    |                                                             |                                                                                                                                                    |                                                                              | -                                                                                                                                                                                                                                                                                                                                                                                                                                                                                                                                                                                                                                                                                                                                                                                                                                                                                                                                                                                                                                                                                                                                                                                                                                                                                                                                                                                                                                                                                                                                                                                                                                                                                                                                                                                                                                                                                  | ( 2.5 )                               |  |
|    |                                                             |                                                                                                                                                    |                                                                              | I                                                                                                                                                                                                                                                                                                                                                                                                                                                                                                                                                                                                                                                                                                                                                                                                                                                                                                                                                                                                                                                                                                                                                                                                                                                                                                                                                                                                                                                                                                                                                                                                                                                                                                                                                                                                                                                                                  | , , , , , , , , , , , , , , , , , , , |  |
|    | NOTES:                                                      |                                                                                                                                                    |                                                                              |                                                                                                                                                                                                                                                                                                                                                                                                                                                                                                                                                                                                                                                                                                                                                                                                                                                                                                                                                                                                                                                                                                                                                                                                                                                                                                                                                                                                                                                                                                                                                                                                                                                                                                                                                                                                                                                                                    |                                       |  |
| A  | 2. O<br>3. JA<br>4. SC<br>5. CA<br>(2<br>6. ID              | VERMOLD MATERIAL:<br>ACKET: BLACK MATTE F<br>DLDERING IAW IPC-J-S                                                                                  | 90A POLYETHE<br>FINISH.<br>STD-001CLASS<br>SE 100% TESTEE<br>AUM)<br>INFO:   | ) FOR CONTINUITY, SHORTS AND INSU                                                                                                                                                                                                                                                                                                                                                                                                                                                                                                                                                                                                                                                                                                                                                                                                                                                                                                                                                                                                                                                                                                                                                                                                                                                                                                                                                                                                                                                                                                                                                                                                                                                                                                                                                                                                                                                  | ane (tpu)                             |  |
|    | 7. WI<br>8. RE<br>9. M/<br>10. CO                           | AGE CODE: 1HJX9<br>ATE OF MFGR: MM/YY<br>RING FUNCTION AND<br>FERENCE SUPPLYNET F<br>ANUFACTURE AND INS<br>OVER SOLDERED CON<br>AP AND STOW ALL UN | PIN LOCATIO<br>FILE NUMBER S<br>SPECT IAW IPC<br>INECTIONS WI<br>USED WIRES. | N: SEE TABLE 1.<br>N0721.<br>2/WHMA A-620 CLASS 2.<br>TH SHRINK TUBING.                                                                                                                                                                                                                                                                                                                                                                                                                                                                                                                                                                                                                                                                                                                                                                                                                                                                                                                                                                                                                                                                                                                                                                                                                                                                                                                                                                                                                                                                                                                                                                                                                                                                                                                                                                                                            |                                       |  |
|    |                                                             | 8                                                                                                                                                  | 7                                                                            | 6                                                                                                                                                                                                                                                                                                                                                                                                                                                                                                                                                                                                                                                                                                                                                                                                                                                                                                                                                                                                                                                                                                                                                                                                                                                                                                                                                                                                                                                                                                                                                                                                                                                                                                                                                                                                                                                                                  | 5                                     |  |