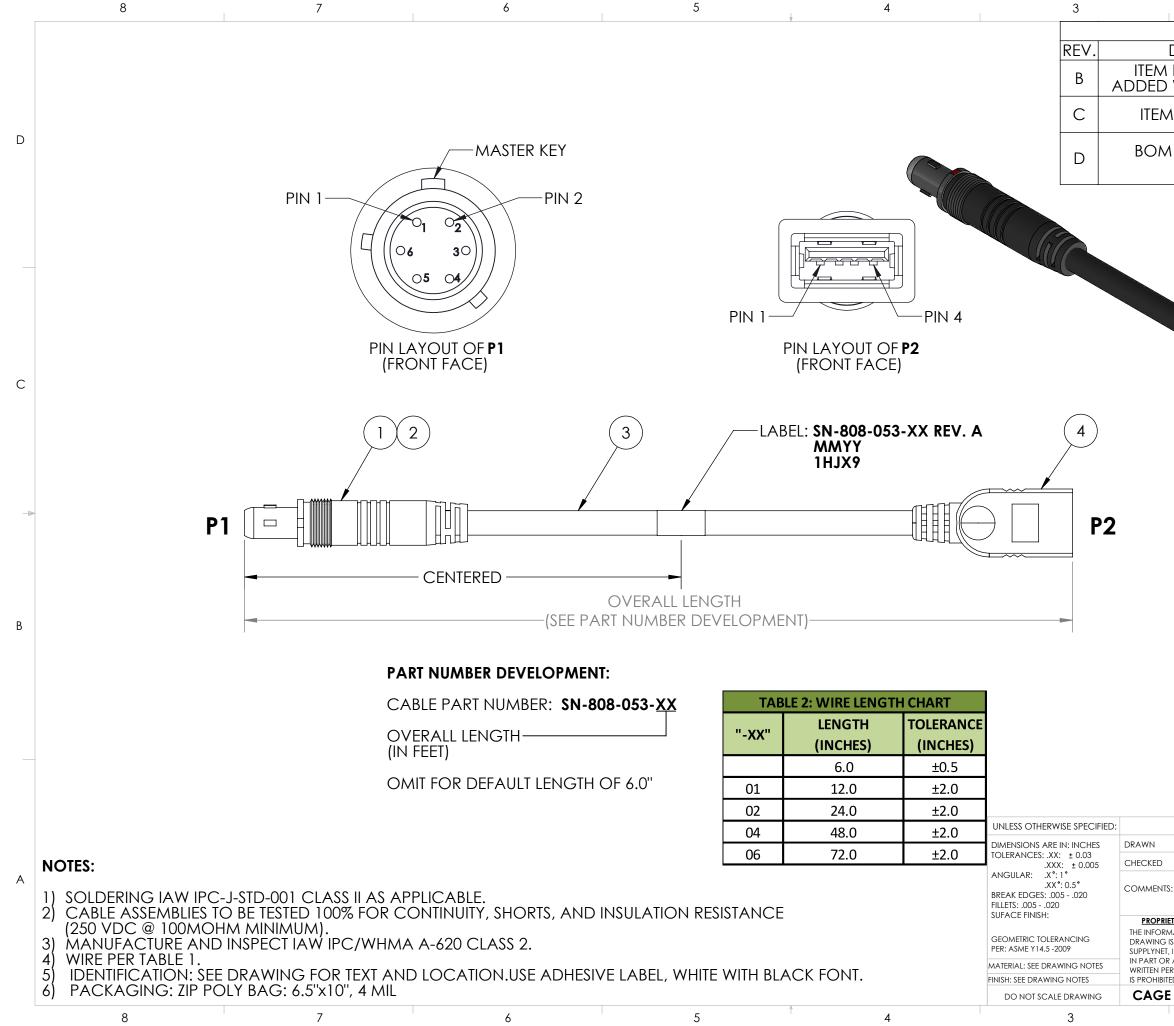

|                                                                                                                                                                                                                                         |      | 2      |                  |                        |                       |       | 1           |          | 1      |
|-----------------------------------------------------------------------------------------------------------------------------------------------------------------------------------------------------------------------------------------|------|--------|------------------|------------------------|-----------------------|-------|-------------|----------|--------|
|