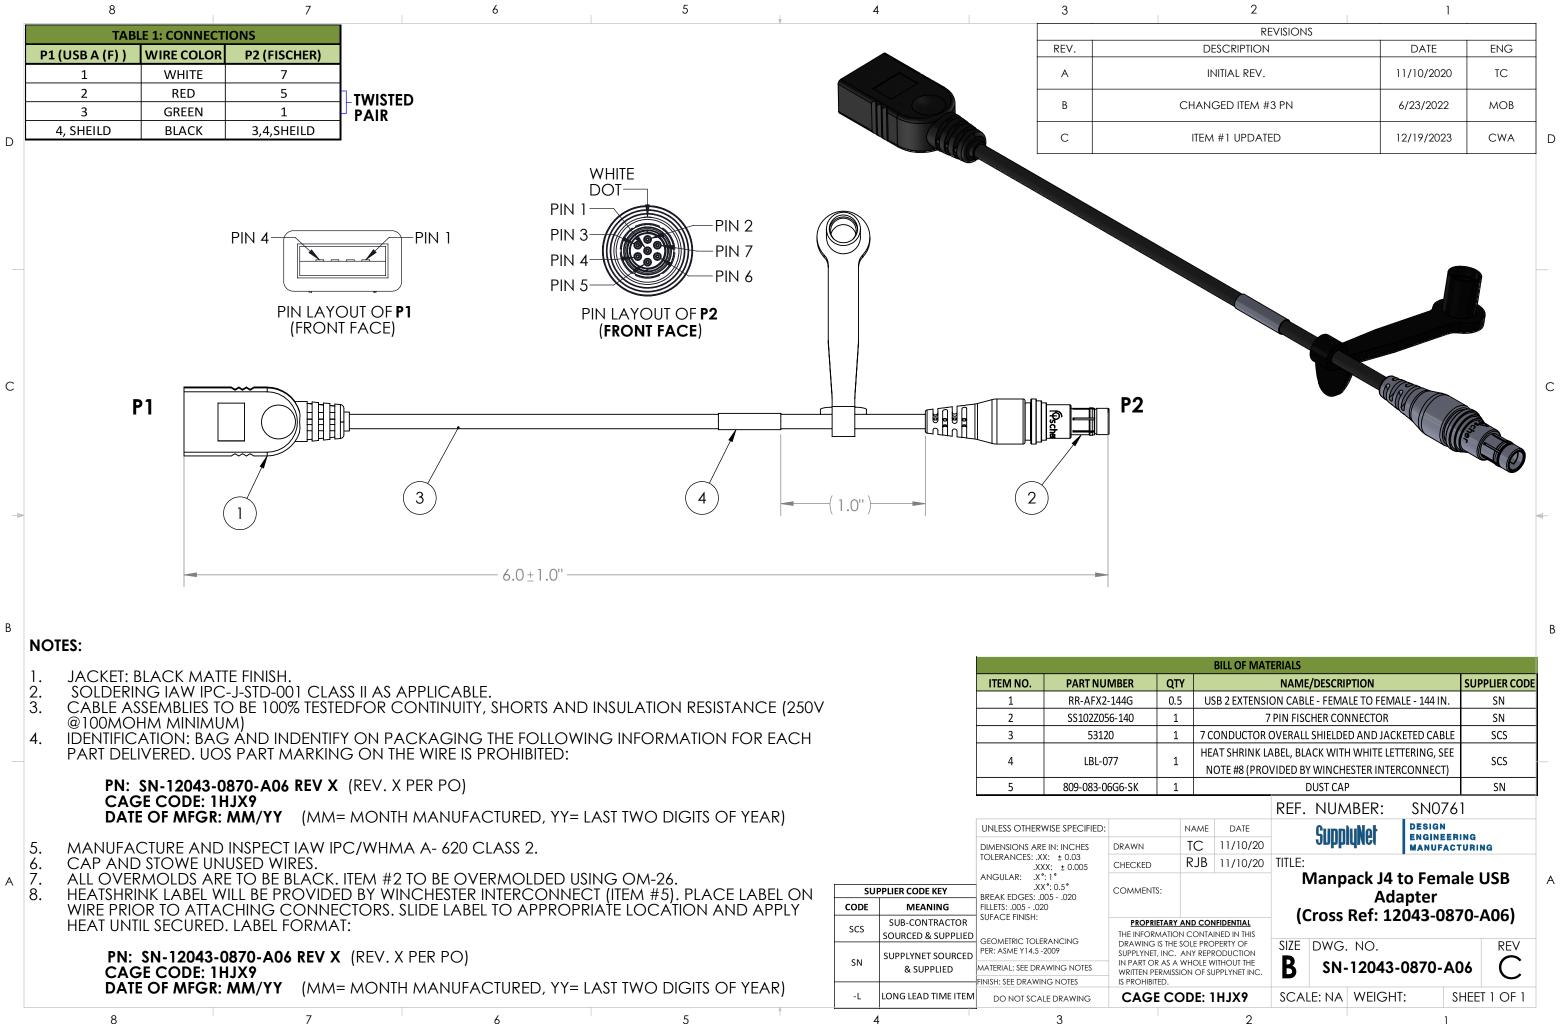

| Z                  | I          |     |
|--------------------|------------|-----|
| REVISIONS          |            |     |
| DESCRIPTION        | DATE       | ENG |
| INITIAL REV.       | 11/10/2020 | TC  |
| CHANGED ITEM #3 PN | 6/23/2022  | мов |
| ITEM #1 UPDATED    | 12/19/2023 | CWA |

|                                                                                                                   |       | BILL OF MAT                                                                                         | ERIALS      |                     |                            |       |     |            |  |
|-------------------------------------------------------------------------------------------------------------------|-------|-----------------------------------------------------------------------------------------------------|-------------|---------------------|----------------------------|-------|-----|------------|--|
| QT                                                                                                                | Y     | NAME/DESCRIPTION                                                                                    |             |                     |                            |       |     | PLIER CODE |  |
| 0.5                                                                                                               | ;     | USB 2 EXTENSION CABLE - FEMALE TO FEMALE - 144 IN.                                                  |             |                     |                            |       |     | SN         |  |
| 1                                                                                                                 |       | 7 PIN FISCHER CONNECTOR SI                                                                          |             |                     |                            |       |     | SN         |  |
| 1                                                                                                                 | 7     | 7 CONDUCTOR OVERALL SHIELDED AND JACKETED CABLE                                                     |             |                     |                            |       |     | SCS        |  |
| 1                                                                                                                 |       | HEAT SHRINK LABEL, BLACK WITH WHITE LETTERING, SEE<br>NOTE #8 (PROVIDED BY WINCHESTER INTERCONNECT) |             |                     |                            |       |     |            |  |
| 1                                                                                                                 |       | DUST CAP                                                                                            |             |                     |                            |       |     | SN         |  |
|                                                                                                                   |       |                                                                                                     | REF.        | NUN                 | ABER:                      | SN076 | 51  |            |  |
|                                                                                                                   | NAM   | e date                                                                                              |             |                     |                            |       |     |            |  |
|                                                                                                                   | TC    |                                                                                                     |             | ENGINEEF<br>Manufac |                            |       |     |            |  |
|                                                                                                                   | RJB   | 3 11/10/20                                                                                          | TITLE:      |                     |                            |       |     |            |  |
| S:<br>ETARY                                                                                                       | AND C | ONFIDENTIAL                                                                                         |             | •                   | ack J4 t<br>Ada<br>Ref: 12 | pter  |     |            |  |
| IOITAN                                                                                                            | N CON | TAINED IN THIS                                                                                      | 0175        |                     |                            |       |     |            |  |
| IS THE SOLE PROPERTY OF<br>INC. ANY REPRODUCTION<br>2 AS A WHOLE WITHOUT THE<br>RMISSION OF SUPPLYNET INC.<br>ED. |       | size<br>B                                                                                           | DWG.<br>SN- | 12043-              | 0870-A                     | 06    | REV |            |  |
| CODE: 1HJX9                                                                                                       |       |                                                                                                     | SCA         | LE: NA              | WEIGHT                     | : 5   | HEE | [ 1 OF 1   |  |
|                                                                                                                   |       | 2                                                                                                   |             |                     |                            | 1     |     |            |  |