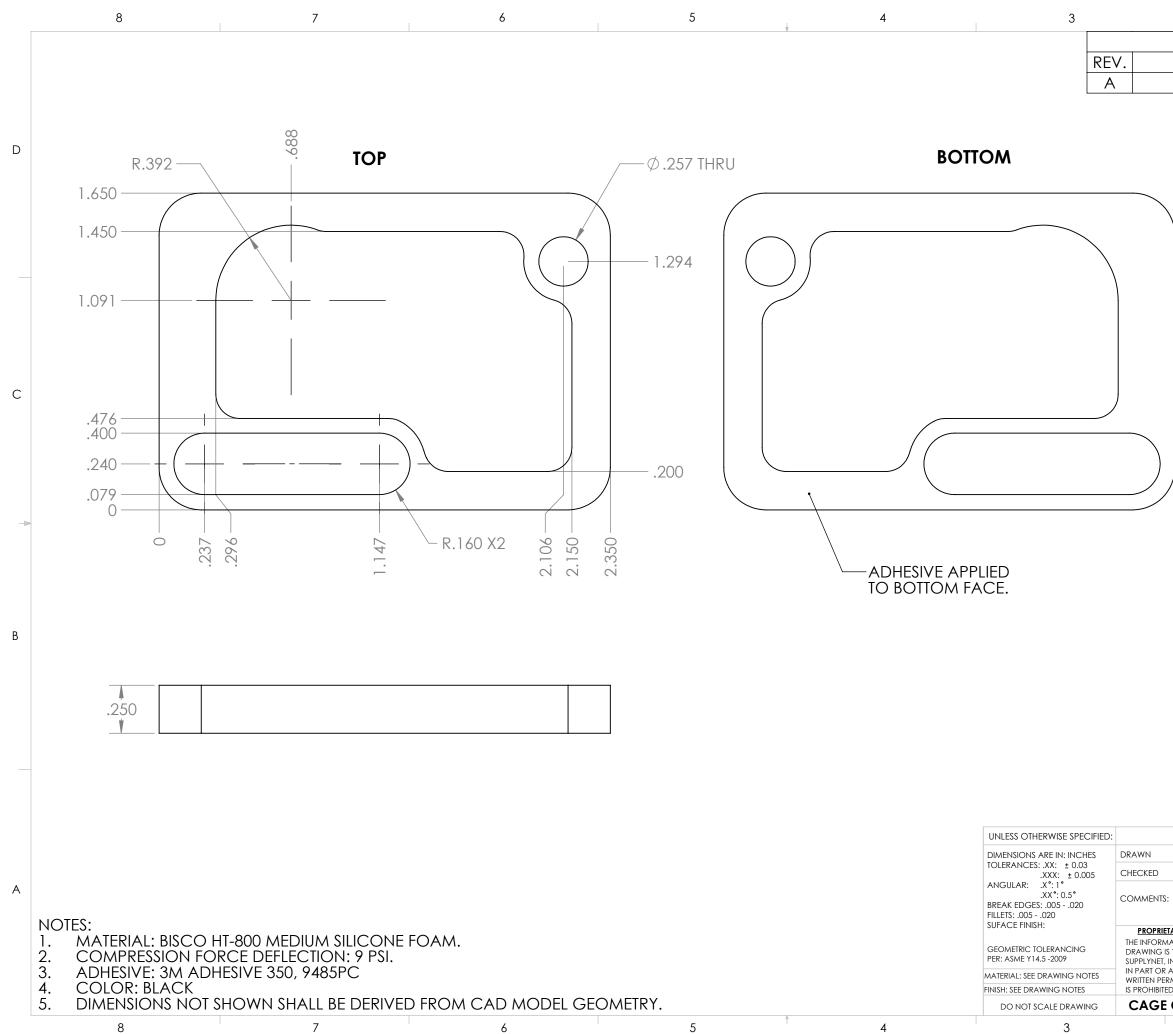

|                                                                                                                                      |             | 2                |           |                       | 1                                               |               | _ |
|--------------------------------------------------------------------------------------------------------------------------------------|-------------|------------------|-----------|-----------------------|-------------------------------------------------|---------------|---|
|                                                                                                                                      |             |                  | revisions | 5                     |                                                 |               |   |
|                                                                                                                                      |             | DESCR            | PTION     |                       | DATE                                            | ENG           |   |
|                                                                                                                                      |             | INITIAL          | REV.      |                       | 06/08/22                                        | мов           |   |
|                                                                                                                                      |             |                  |           |                       |                                                 |               | D |
|                                                                                                                                      |             |                  |           |                       |                                                 |               | С |
|                                                                                                                                      |             |                  |           |                       |                                                 |               | B |
|                                                                                                                                      |             |                  | REF. NUN  |                       |                                                 |               |   |
|                                                                                                                                      | name<br>MOB | DATE<br>06/08/22 | SupplyN   |                       | 06 EXECUTIVE BLVE<br>JITE B<br>ALLEY COTTAGE, N | )<br>IY 10989 |   |
|                                                                                                                                      |             | 06/08/22         | TITLE:    |                       |                                                 |               |   |
| BATTERY FACE SEALING<br>GASKET FOR CONN-<br>BB2590SMBUS ASSEMBLY                                                                     |             |                  |           |                       |                                                 |               | A |
| MATION CONTAINED IN THIS<br>IS THE SOLE PROPERTY OF<br>INC. ANY REPRODUCTION<br>AS A WHOLE WITHOUT THE<br>RMISSION OF SUPPLYNET INC. |             |                  | size dwg  | . no.<br><b>SN027</b> | ′1-WT                                           | REV<br>A      |   |
| ED.<br>CC                                                                                                                            | DDE: 1      | HJX9             | SCALE: NA | WEIGHT:               | SHEE                                            | [] OF ]       |   |
| 2 1                                                                                                                                  |             |                  |           |                       |                                                 |               |   |