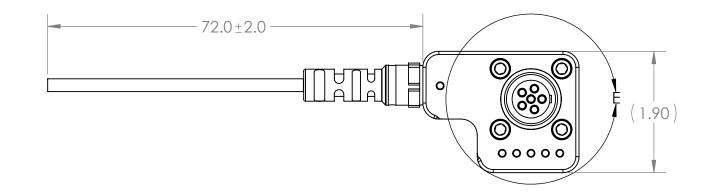

D

С

В

|   |                                                           |                      |                             | UNLESS OTHERWISE SPECIFIED                                             | :                                        |
|---|-----------------------------------------------------------|----------------------|-----------------------------|------------------------------------------------------------------------|------------------------------------------|
|   |                                                           |                      |                             | DIMENSIONS ARE IN: INCHES                                              | DRAWN                                    |
|   |                                                           |                      |                             | TOLERANCES: .XX: ± 0.03<br>.XXX: ± 0.005                               | CHECKED                                  |
| A | NOTES:                                                    |                      |                             | ANGULAR:X°: 1°<br>XX°: 0.5°<br>BREAK EDGES: .005020<br>FILETS: .005020 | COMMENTS:                                |
|   | 1. WIRING SHALL BE DONE IN ACCORDANCE WITH TABLE 1 WIR    |                      |                             | SUFACE FINISH:                                                         | PROPRIET                                 |
|   | 2. PACKAGING: BAG AND TAG EACH COMPLETED ASSEMBLY F       |                      |                             | GEOMETRIC TOLERANCING<br>PER: ASME Y14.5 -2009                         | THE INFORM<br>DRAWING IS<br>SUPPLYNET, I |
|   | 3. SOLDERING: IAW IPC-J-STD-001 CLASS 2 AS APPLICABLE     |                      | material: see drawing notes | IN PART OR A                                                           |                                          |
|   | 4. ASSEMBLY TO BE 100% TESTED FOR SHORTS, CONTINUITY, AND | 00MOHM MIN.)         | FINISH: SEE DRAWING NOTES   | IS PROHIBITE                                                           |                                          |
|   | 5. MANUFACTURE AND INSPECT IAW IPC/WHMA A-620 CLASS 2     | DO NOT SCALE DRAWING | CAGE                        |                                                                        |                                          |
|   | 8 7 6                                                     | 5                    | 1 4                         | 3                                                                      |                                          |