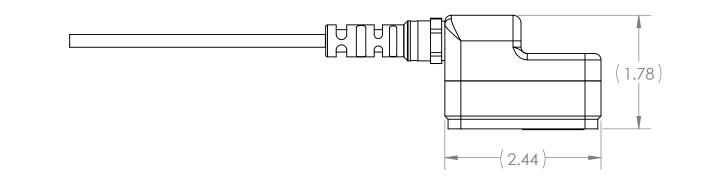

D

С

В

|   |                                                           |                      |                             | UNLESS OTHERWISE SPECIFIED                                             | :                                        |
|---|-----------------------------------------------------------|----------------------|-----------------------------|------------------------------------------------------------------------|------------------------------------------|
|   |                                                           |                      |                             | DIMENSIONS ARE IN: INCHES                                              | DRAWN                                    |
|   |                                                           |                      |                             | TOLERANCES: .XX: ± 0.03<br>.XXX: ± 0.005                               | CHECKED                                  |
| A | NOTES:                                                    |                      |                             | ANGULAR:X°: 1°<br>XX°: 0.5°<br>BREAK EDGES: .005020<br>FILETS: .005020 | COMMENTS:                                |
|   | 1. WIRING SHALL BE DONE IN ACCORDANCE WITH TABLE 1 WIR    |                      |                             | SUFACE FINISH:                                                         | PROPRIET                                 |
|   | 2. PACKAGING: BAG AND TAG EACH COMPLETED ASSEMBLY F       |                      |                             | GEOMETRIC TOLERANCING<br>PER: ASME Y14.5 -2009                         | THE INFORM<br>DRAWING IS<br>SUPPLYNET, I |
|   | 3. SOLDERING: IAW IPC-J-STD-001 CLASS 2 AS APPLICABLE     |                      | material: see drawing notes | IN PART OR A                                                           |                                          |
|   | 4. ASSEMBLY TO BE 100% TESTED FOR SHORTS, CONTINUITY, AND | 00MOHM MIN.)         | FINISH: SEE DRAWING NOTES   | IS PROHIBITE                                                           |                                          |
|   | 5. MANUFACTURE AND INSPECT IAW IPC/WHMA A-620 CLASS 2     | DO NOT SCALE DRAWING | CAGE                        |                                                                        |                                          |
|   | 8 7 6                                                     | 5                    | 1 4                         | 3                                                                      |                                          |