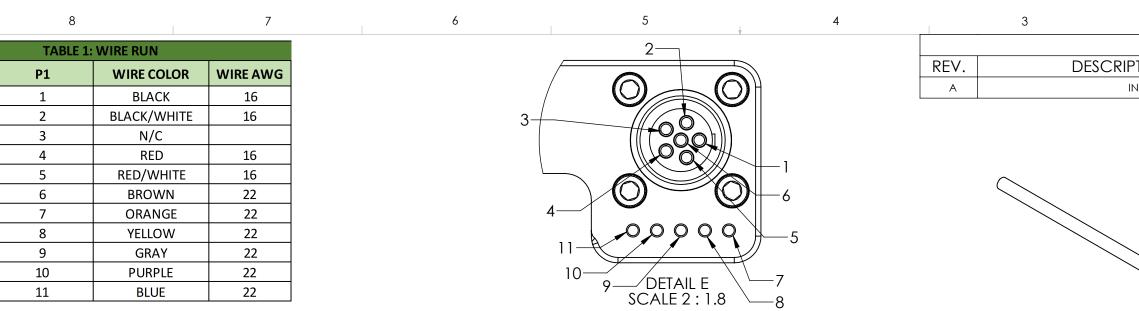

D

С

В

|   |                                                           |                      |                             | UNLESS OTHERWISE SPECIFIED                                             | :                                        |
|---|-----------------------------------------------------------|----------------------|-----------------------------|------------------------------------------------------------------------|------------------------------------------|
|   |                                                           |                      |                             | DIMENSIONS ARE IN: INCHES                                              | DRAWN                                    |
|   |                                                           |                      |                             | TOLERANCES: .XX: ± 0.03<br>.XXX: ± 0.005                               | CHECKED                                  |
| A | NOTES:                                                    |                      |                             | ANGULAR:X°: 1°<br>XX°: 0.5°<br>BREAK EDGES: .005020<br>FILETS: .005020 | COMMENTS:                                |
|   | 1. WIRING SHALL BE DONE IN ACCORDANCE WITH TABLE 1 WIR    |                      |                             | SUFACE FINISH:                                                         | PROPRIET                                 |
|   | 2. PACKAGING: BAG AND TAG EACH COMPLETED ASSEMBLY F       |                      |                             | GEOMETRIC TOLERANCING<br>PER: ASME Y14.5 -2009                         | THE INFORM<br>DRAWING IS<br>SUPPLYNET, I |
|   | 3. SOLDERING: IAW IPC-J-STD-001 CLASS 2 AS APPLICABLE     |                      | material: see drawing notes | IN PART OR A                                                           |                                          |
|   | 4. ASSEMBLY TO BE 100% TESTED FOR SHORTS, CONTINUITY, AND | 00MOHM MIN.)         | FINISH: SEE DRAWING NOTES   | IS PROHIBITE                                                           |                                          |
|   | 5. MANUFACTURE AND INSPECT IAW IPC/WHMA A-620 CLASS 2     | DO NOT SCALE DRAWING | CAGE                        |                                                                        |                                          |
|   | 8 7 6                                                     | 5                    | 1 4                         | 3                                                                      |                                          |