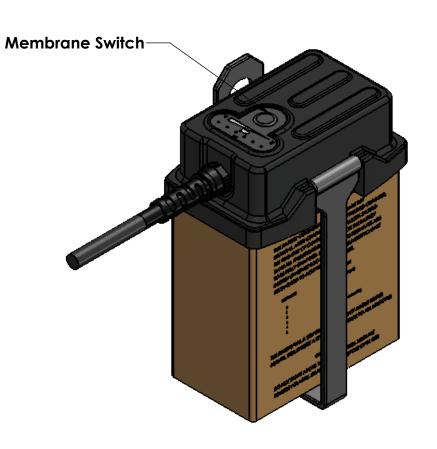

DATE DESCRIPTION OF CHANGE **ENG** TC A 09/17/2015 REVISED. SEE DCN SN0374

**ON/OFF:** PRESS MEMBRANE SWITCH FOR 5 SECONDS

BATTERY FUEL LEVEL: PRESS MEMBRANE SWITCH FOR 1 SECOND

BATTERY REMOVEL RETURNS UNIT TO OFF STATE.