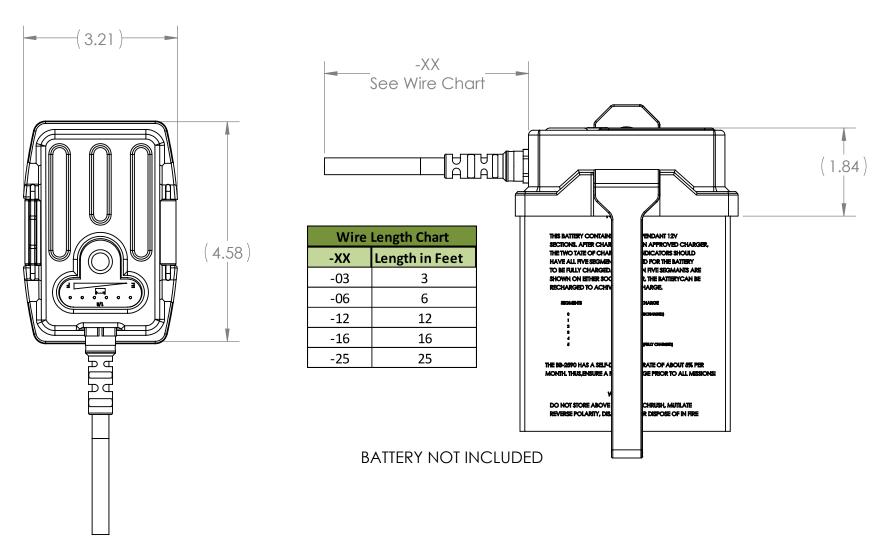

| BILL OF MATERIALS |            |                         |                    |  |  |  |  |
|-------------------|------------|-------------------------|--------------------|--|--|--|--|
| PART NUMBER       | QTY        | NAME                    | COMMENTS           |  |  |  |  |
| SN-951            | 1          | Watertight Cap Assembly | Includes Regulator |  |  |  |  |
| SN-404-4C         | -XX Length | 4C Wire                 |                    |  |  |  |  |

|                                                   |                                                                                                                                                                                                                                                                         |      |                                                           | REF.   | NUM     | BER: SN03        | 74       |     |
|---------------------------------------------------|-------------------------------------------------------------------------------------------------------------------------------------------------------------------------------------------------------------------------------------------------------------------------|------|-----------------------------------------------------------|--------|---------|------------------|----------|-----|
| UNLESS OTHERWISE SPECIFIED:                       |                                                                                                                                                                                                                                                                         | NAME | DATE                                                      | Cun    | mluMo   | 706 EXECUTIVE BU | VD.      |     |
| DIMENSIONS ARE IN: INCHES TOLERANCES: .XX: ± 0.03 | DRAWN                                                                                                                                                                                                                                                                   | TC   | 09/17/15                                                  | Jul    | hidud   | VALLEY COTTAGE.  | NY 10989 |     |
|                                                   | CHECKED                                                                                                                                                                                                                                                                 | RJB  | 09/17/15                                                  | TITLE: |         |                  |          |     |
|                                                   | XX°: 0.5° X EDGES: .005020 S: .005020 CE FINISH:  PROPRIETARY AND CONFIDENTIAL THE INFORMATION CONTAINED IN THIS DRAWING IS THE SOLE PROPERTY OF SUPPLYNET, INC. ANY REPRODUCTION IN PART OR AS A WHOLE WITHOUT THE WRITTEN PERMISSION OF SUPPLYNET INC. IS PROHIBITED. |      | WATERTIGHT<br>DC TO DC REGULATOR<br>SEE CHART FOR VOLTAGE |        |         |                  |          |     |
| GEOMETRIC TOLERANCING<br>PER: ASME Y14.5 -2009    |                                                                                                                                                                                                                                                                         |      | CONTAINED IN THIS<br>LE PROPERTY OF<br>IY REPRODUCTION    |        | DWG.    |                  |          | REV |
| MATERIAL: SEE DRAWING NOTES                       |                                                                                                                                                                                                                                                                         |      | В                                                         | SN     | -951-V- | XX               | Α        |     |
| FINISH: SEE DRAWING NOTES                         |                                                                                                                                                                                                                                                                         |      |                                                           |        |         |                  |          |     |
| DO NOT SCALE DRAWING                              |                                                                                                                                                                                                                                                                         |      | SCA                                                       | LE: NA | WEIGHT: | SHEE             | T 1 OF 1 |     |