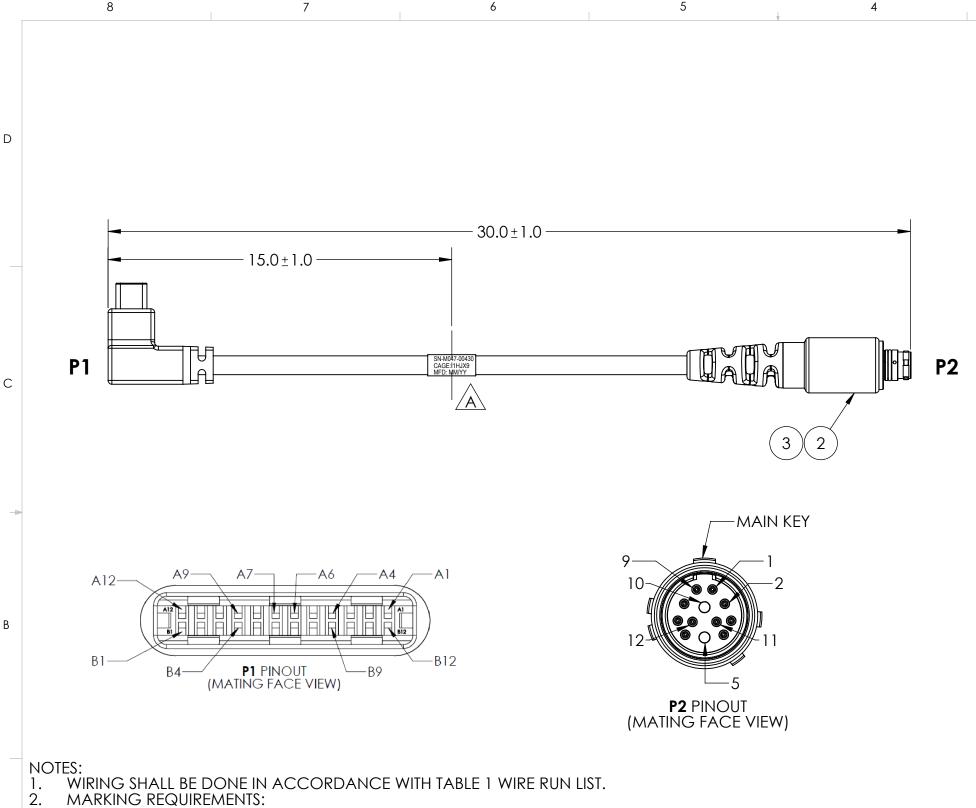

- - LABELS SHALL BE MARKED IN ACCORDANCE WITH MIL-STD-130 AS APPLICABLE.
  - ADHESIVE LINED WRAP-AROUND LABLE MAY BE USED.
  - LABELS SHALL BE WHITE WITH BLACK TEXT. REFER TO TABLE 2 FOR LABEL TEXT. LABELS SHALL BE PLACED WHERE SHOWN IN DRAWING.
- SOLDERING: IAW IPC-J-STD-001 CLASS 2 AS APPLICABLE
- ASSEMBLY TO BE 100% TESTED FOR SHORTS, CONTINUITY, AND JACKET RESISTANCE (100V @ 100MOHM MIN.)
- IDENTIFICATION: BAG AND IDENTIFY ON THE PACKAGING THE FOLLOWING INFORMATION FOR EACH PART DELIVERED.