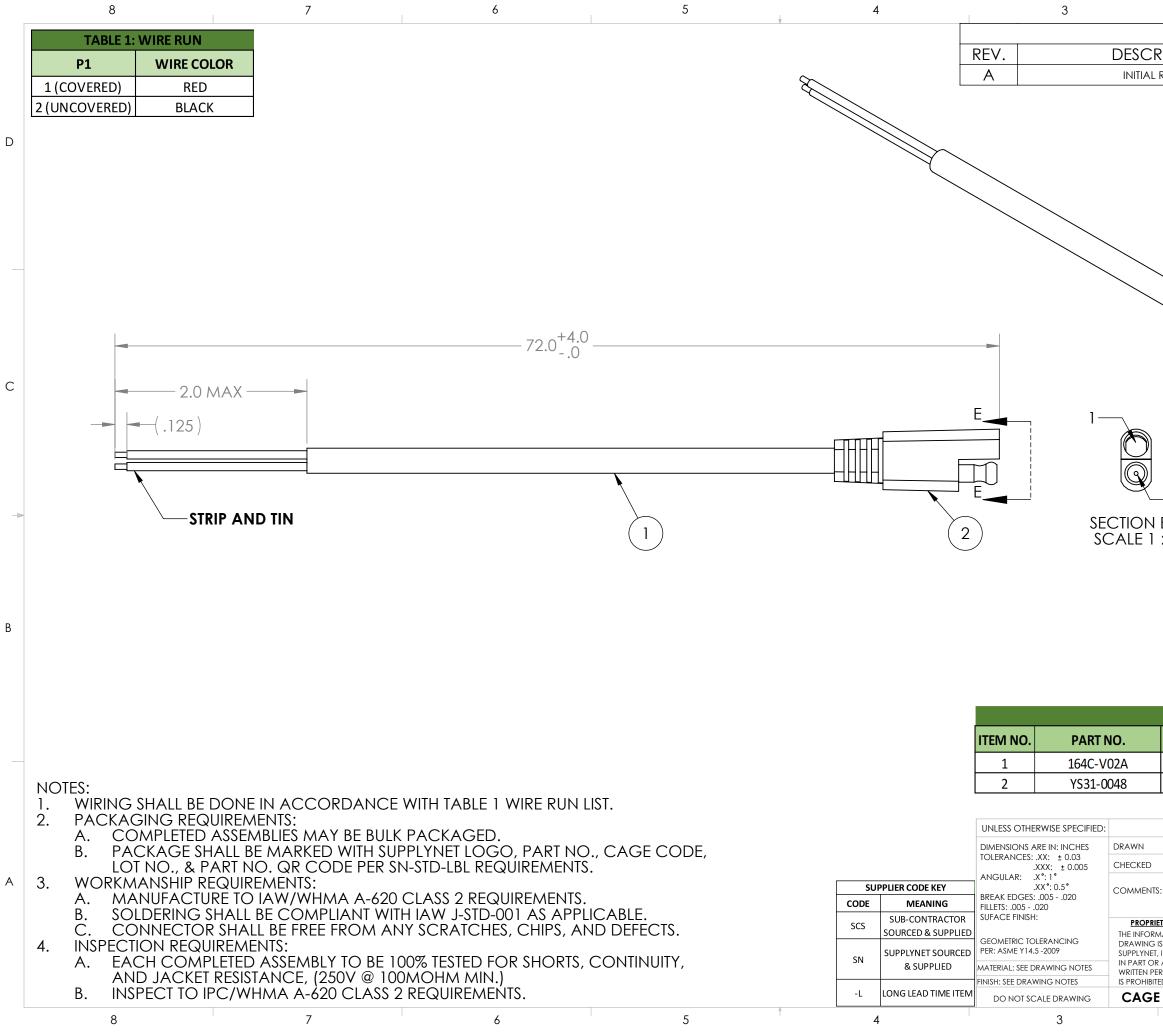

|                                                                                      |                        |                                         | 2                                                   |                  |                  |         |  | 1      |          |   |
|--------------------------------------------------------------------------------------|------------------------|-----------------------------------------|-----------------------------------------------------|------------------|------------------|---------|--|--------|----------|---|
|                                                                                      |                        | F                                       | REVISIO                                             | NS               |                  |         |  |        |          | ] |
| RIP                                                                                  | PIIC                   | ЛС                                      |                                                     |                  | [                | DATE    |  | EN     | G        |   |
| . REL                                                                                | EAS                    | SE                                      |                                                     |                  | 5/               | 01/2024 |  | МС     | ЭB       |   |
|                                                                                      |                        |                                         |                                                     |                  |                  |         |  |        |          | D |
| E-<br>: 1                                                                            | -                      |                                         |                                                     |                  |                  | 2-      |  | 1      |          | C |
|                                                                                      | TY                     | BII                                     | LL OF MAT                                           |                  |                  | ΓΙΟΝ    |  | SLIDDI | IER CODE | В |
|                                                                                      |                        |                                         |                                                     |                  |                  |         |  |        |          |   |
| _                                                                                    | 0"<br>1                | CABLE, AWG 16, 4C, PVC<br>CONNECTOR, SA |                                                     |                  |                  |         |  |        | SCS      | - |
|                                                                                      | - 1                    | REF. NUMBER: SN1172                     |                                                     |                  |                  |         |  |        |          | L |
|                                                                                      | _                      | AME DATE<br>OB 5/1/2024                 |                                                     |                  | Cupplullot DESIG |         |  |        |          |   |
| RB 5/1/2024 TITLE:   Is: CABLE SUB ASSEMBLY,<br>SAE CONNECTOR<br>PIGTAIL CABLE, 6FT. |                        |                                         |                                                     |                  |                  |         |  | R      | A        |   |
| is th<br>t, inc<br>r as ,                                                            | e sol<br>. An'<br>a wh | .E PRO<br>Y REPR<br>OLE W               | PERTY OF<br>CODUCTION<br>THOUT THE<br>IPPLYNET INC. | size<br><b>B</b> | ZE DWG. NO.      |         |  | UB     | REV<br>A |   |
| E CODE: 1HJX9 SCALE: NA WEIGHT: SHEET 1 C                                            |                        |                                         |                                                     |                  |                  |         |  |        | 1        |   |