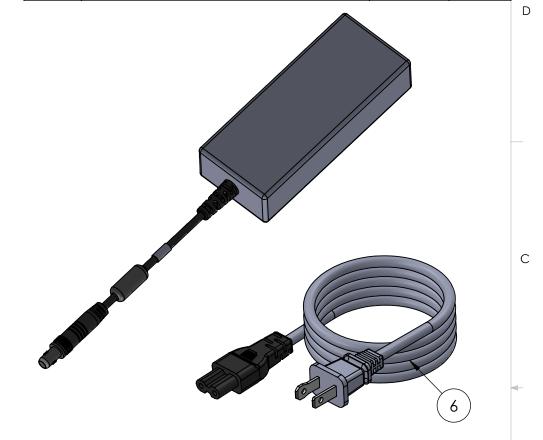

| TABLE 1 WIRE RUN  |            |                   |  |  |  |  |  |  |
|-------------------|------------|-------------------|--|--|--|--|--|--|
| PIN LOCATION (P1) | WIRE COLOR | POWER SUPPLY (P2) |  |  |  |  |  |  |
| 1                 | WHITE      | +                 |  |  |  |  |  |  |
| 2                 | DRAIN      | -                 |  |  |  |  |  |  |







3



## NOTES:

1. WIRING SHALL BE DONE IN ACCORDANCE WITH TABLE 1 WIRE RUN LIST.

2. MARKING REQUIREMENTS:

- A. LABEL(S) SHALL BE MARKED IN ACCORDANCE WITH MIL-STD-130 AS APPLICABLE. B. LABEL(S) SHALL BE WHITE WITH BLACK TEXT.
- C. LABEL(S) SHALL BE PLACED WHERE SHOWN IN DRAWING.
  D. ADHESIVE WRAP AROUND LABEL(S) MAY BE USED.
- E. LABEL SHALL BE MARKED WITH THE BELOW INFORMATION ONLY. REV MARKING PER PO.

(YYYY=YEAR OF MFG, MM=MONTH OF MFG, DD=DAY OF MFG, XXXXX=PO NUMBER)
PN: SN-12-NWM REV.X

CAGE: 1HJX9 LOT: TYYYYMMDDPXXXXX

3. PACKAGING REQUIREMENTS:

- A. EACH COMPLETED ASSEMBLY SHALL BE PACKAGED IN A ZIP POLYBAG.
- B. CONNECTOR(S) SHALL BE PACKAGED TO PREVENT DAMAGE DURING SHIPPING. BUBBLE WRAP OR PROTECTIVE COVER MUST BE USED.
- C. POLYBAG SHALL BE MARKED WITH SUPPLYNET LOGO, PRODUCT