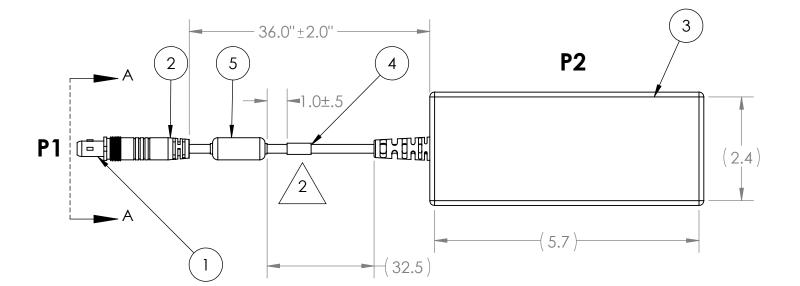

| TABLE 1 WIRE RUN  |            |                   |  |  |  |  |  |  |
|-------------------|------------|-------------------|--|--|--|--|--|--|
| PIN LOCATION (P1) | WIRE COLOR | POWER SUPPLY (P2) |  |  |  |  |  |  |
| 1                 | WHITE      | +                 |  |  |  |  |  |  |
| 2                 | DRAIN      | -                 |  |  |  |  |  |  |