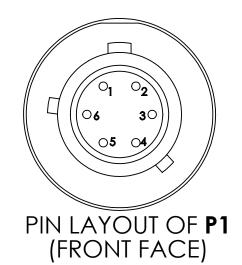

| TABLE 1 WIRE RUN  |            |                   |  |  |  |  |  |  |
|-------------------|------------|-------------------|--|--|--|--|--|--|
| PIN LOCATION (P1) | WIRE COLOR | POWER SUPPLY (P2) |  |  |  |  |  |  |
| 1                 | WHITE      | +                 |  |  |  |  |  |  |
| 2                 | DRAIN      | -                 |  |  |  |  |  |  |