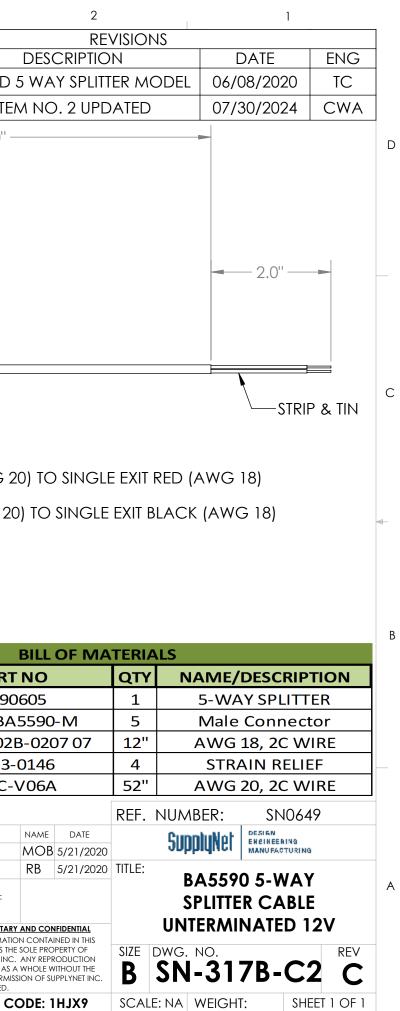

|    | 8                                                                                   | 7 6                      | 5                            | 5      | 4    | 3                                                                        |          |                                    |
|----|-------------------------------------------------------------------------------------|--------------------------|------------------------------|--------|------|--------------------------------------------------------------------------|----------|------------------------------------|
|    | TABLE 1: WIRING                                                                     |                          |                              |        |      |                                                                          | -> /     |                                    |
|    | P1,P2,P3,P4, P5 WIRE COLORS                                                         |                          |                              |        |      |                                                                          |          |                                    |
|    | 1,2 BLACK                                                                           | -                        |                              |        |      |                                                                          |          | ADDED &                            |
|    | 4,5 RED                                                                             |                          |                              |        |      | (                                                                        | 2        | ITEN                               |
| D  |                                                                                     |                          |                              |        |      |                                                                          | — 10.    | 0"±2.0"-                           |
| D  | P1                                                                                  |                          |                              |        |      |                                                                          |          |                                    |
|    |                                                                                     |                          |                              |        |      |                                                                          |          |                                    |
|    |                                                                                     |                          |                              |        |      |                                                                          |          |                                    |
|    |                                                                                     |                          | (5)                          |        |      |                                                                          |          |                                    |
|    | / P2                                                                                |                          |                              |        |      |                                                                          |          |                                    |
|    |                                                                                     |                          |                              |        |      |                                                                          |          |                                    |
|    |                                                                                     |                          |                              |        |      |                                                                          |          |                                    |
|    | P3 (4)                                                                              | (5)                      |                              | $\sim$ |      |                                                                          |          | 3)                                 |
|    |                                                                                     | 5                        |                              |        |      |                                                                          |          |                                    |
|    |                                                                                     | /                        |                              |        |      |                                                                          |          |                                    |
| С  |                                                                                     | 5                        | T                            |        |      |                                                                          |          |                                    |
|    | P4 4                                                                                |                          |                              |        |      |                                                                          |          |                                    |
|    |                                                                                     |                          | (5)                          |        |      |                                                                          |          |                                    |
|    | P5 (4)                                                                              |                          |                              |        |      | -ALL REDS TIED TOGE                                                      | THFR     | (AWG 2                             |
|    |                                                                                     |                          |                              |        |      |                                                                          |          |                                    |
| -> |                                                                                     |                          |                              |        | └──A | LL GREEN TIED TOGE                                                       | THER     | (AWG 20                            |
|    |                                                                                     |                          | (5)                          |        |      |                                                                          |          |                                    |
|    |                                                                                     |                          |                              |        |      |                                                                          |          |                                    |
|    |                                                                                     |                          |                              |        |      |                                                                          |          |                                    |
|    |                                                                                     |                          |                              |        |      |                                                                          |          |                                    |
| В  |                                                                                     |                          |                              |        |      |                                                                          |          |                                    |
|    |                                                                                     |                          |                              |        |      |                                                                          |          |                                    |
|    |                                                                                     |                          |                              |        |      | ITEM NO.                                                                 |          | PART                               |
|    |                                                                                     |                          |                              |        |      | 1 2                                                                      |          | 1090                               |
|    |                                                                                     | P1, P2, P3, P4 & P5      |                              |        |      | 3                                                                        |          | DNN-BA<br>B2C-V02E                 |
|    |                                                                                     | WIRING DIAGRAM           |                              |        |      | 4                                                                        | 10       | YS23-(                             |
|    | NOTES:                                                                              |                          |                              |        |      | 5                                                                        |          | 202C-\                             |
|    | NOTES.                                                                              |                          |                              |        |      |                                                                          |          |                                    |
|    | 1. WIRING SHALL BE DONE IN ACCORDANCE WITH TA<br>2. PACKAGING REQUIREMENTS:         | BLE 1 WIRE RUN LIST.     |                              |        |      | UNLESS OTHERWISE SP                                                      | ECIFIED: |                                    |
|    | A. EACH COMPLETED ASSEMBLY SHALL BE PAG                                             | CKAGED IN A ZIP POLYBAG. |                              |        |      | DIMENSIONS ARE IN: INC                                                   |          | DRAWN                              |
|    | B. CONNECTOR(S) SHALL BE PACKAGED TO PR                                             |                          |                              |        | NTC  | TOLERANCES: .XX: ± 0.<br>.XXX: ± 0<br>.XXX: ± 0<br>.XXX: ± 0<br>.XXX: 1° |          | CHECKED                            |
| A  | 3. WORKMANSHIP REQUIREMENTS:                                                        |                          |                              |        |      | .XX°: 0.5°<br>BREAK EDGES: .00502                                        | 0        | COMMENTS:                          |
|    | A. MANUFACTURE TO IAW/WHMA A-620 CLA                                                |                          |                              |        |      | FILLETS: .005020<br>SUFACE FINISH:                                       | -        | PROPRIETARY                        |
|    | B. SOLDERING SHALL BE COMPLIANT WITH IA<br>C. CONNECTOR(S) AND WIRE SHALL BE FREE F |                          |                              |        |      | GEOMETRIC TOLERANCIN                                                     | G        | THE INFORMATIO<br>DRAWING IS THE   |
|    | 4. INSPECTION REQUIREMENTS:                                                         |                          |                              |        |      | PER: ASME Y14.5 -2009<br>MATERIAL: SEE DRAWING N                         | NOTES    | SUPPLYNET, INC.<br>IN PART OR AS A |
|    | A. EACH COMPLETED ASSEMBLY TO BE 100%<br>B. INSPECT TO IPC/WHMA A-620 CLASS 2 REQ   |                          | ET RESISTANCE (250V @100MOHM | MIN.)  |      | FINISH: SEE DRAWING NOT                                                  | ES       | WRITTEN PERMISS                    |
|    |                                                                                     |                          |                              | 1      |      | DO NOT SCALE DRAV                                                        | WING     | CAGE CO                            |
|    | 8                                                                                   | 7 6                      |                              | )      | 4    | 3                                                                        |          |                                    |