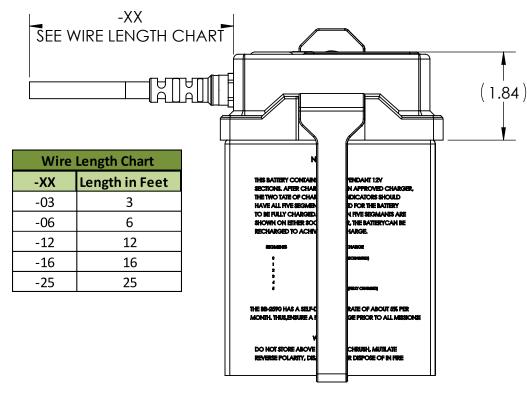

|    | VOLTAGE REGULATION CHART |                   |                     |                     |  |  |  |  |  |  |  |
|----|--------------------------|-------------------|---------------------|---------------------|--|--|--|--|--|--|--|
| -V | WIRE COLOR: RED          | WIRE COLOR: BLACK | WIRE COLOR: WHITE   | WIRE COLOR: GREEN   |  |  |  |  |  |  |  |
| Α  | 12V (+)                  | 12V (-)           | 24V (+) Unregulated | 24V (-) Unregulated |  |  |  |  |  |  |  |
| В  | 12V (+)                  | 12V (-)           | N/C                 | N/C                 |  |  |  |  |  |  |  |
| С  | 5V (+)                   | 5V (-)            | N/C                 | N/C                 |  |  |  |  |  |  |  |
| F  | 12V (+)                  | 12V (-)           | 5V (+)              | 5V (-)              |  |  |  |  |  |  |  |
| G  | 19V (+)                  | 19V (-)           | 5V (+)              | 5V (-)              |  |  |  |  |  |  |  |
| Н  | 15V(+)                   | 15V(-)            | N/C                 | N/C                 |  |  |  |  |  |  |  |
| K  | 24V (+)                  | 24V (-)           | N/C                 | N/C                 |  |  |  |  |  |  |  |
| L  | 16V (+)                  | 16V (-)           | 24V (+) Unregulated | 24V (-) Unregulated |  |  |  |  |  |  |  |
| М  | 16V (+)                  | 16V (-)           | N/C                 | N/C                 |  |  |  |  |  |  |  |

BATTERY REMOVAL RETURNS UNIT TO OFF STATE.

| BILL OF MATERIALS |            |                         |                    |  |  |  |
|-------------------|------------|-------------------------|--------------------|--|--|--|
| PART NUMBER       | QTY        | NAME                    | COMMENTS           |  |  |  |
| SN-951            | 1          | Watertight Cap Assembly | Includes Regulator |  |  |  |
| SN-404-4C         | -XX Length | 4C Wire                 |                    |  |  |  |