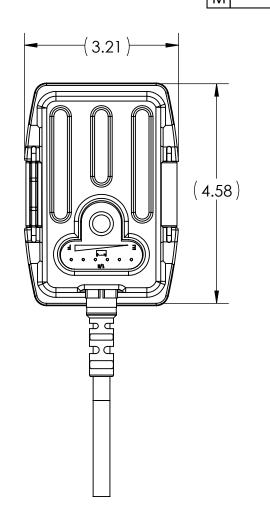

|                                                                                             |                                                                                                                                                                                                                       |        |                                                     | REF.   | NUMBE    | R: SN03                   | 74       |          |
|---------------------------------------------------------------------------------------------|-----------------------------------------------------------------------------------------------------------------------------------------------------------------------------------------------------------------------|--------|-----------------------------------------------------|--------|----------|---------------------------|----------|----------|
| UNLESS OTHERWISE SPECIFIED:                                                                 |                                                                                                                                                                                                                       | NAME   | DATE                                                | Cur    | nluNot   | 706 EXECUTIVE B           | IVD.     |          |
| DIMENSIONS ARE IN: INCHES                                                                   | DRAWN                                                                                                                                                                                                                 | TC     | 09/17/15                                            | JU     | ihiduci  | SUITE B<br>VALLEY COTTAGE | NY 10989 |          |
| TOLERANCES: .XX: ± 0.03<br>.XXX: ± 0.005                                                    | CHECKED                                                                                                                                                                                                               | RJB    | 09/17/15                                            | TITLE: |          |                           |          |          |
| ANGULAR: .X°:1°<br>.XXX°:0.5°<br>BREAK EDGES: .005020<br>FILLETS: .005020<br>SUFACE FINISH: | PROPRIETARY AND CONFIDENTIAL THE INFORMATION CONTAINED IN THIS DRAWING IS THE SOLE PROPERTY OF SUPPLYNET, INC. ANY REPRODUCTION IN PART OR AS A WHOLE WITHOUT THE WRITTEN PERMISSION OF SUPPLYNET INC. IS PROHIBITED. |        | WATERTIGHT DC TO DC REGULATOR SEE CHART FOR VOLTAGE |        |          |                           |          |          |
| GEOMETRIC TOLERANCING<br>PER: ASME Y14.5 -2009                                              |                                                                                                                                                                                                                       |        | SIZE DWG. NO. REV                                   |        |          |                           |          |          |
| MATERIAL: SEE DRAWING NOTES                                                                 |                                                                                                                                                                                                                       |        | <b>B</b> SN-951-V-XX                                |        |          |                           | 1)       |          |
| FINISH: SEE DRAWING NOTES                                                                   |                                                                                                                                                                                                                       |        |                                                     |        |          |                           |          |          |
| DO NOT SCALE DRAWING                                                                        | CAGE C                                                                                                                                                                                                                | ODE: 1 | HJX9                                                | SCA    | LE: NA W | /EIGHT:                   | SHEE     | [ 1 OF 1 |