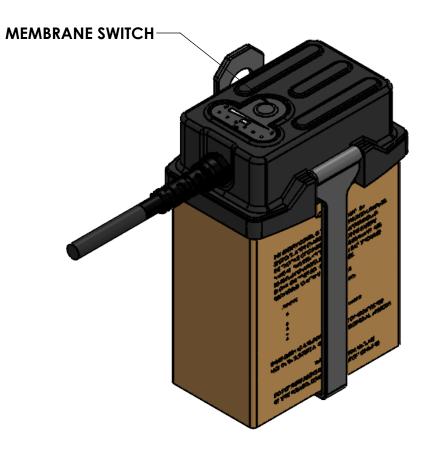

\*BATTERY NOT INCLUDED

**REVISIONS** DESCRIPTION REV. DATE **ENG** ADDED "L" & "M" VARIANTS 10/28/2019 С MOB ADDED "H" VARIANT MOB 10/11/2021

**ON/OFF:** PRESS MEMBRANE SWITCH FOR 5 SECONDS

BATTERY FUEL LEVEL: PRESS MEMBRANE SWITCH FOR 1 SECOND

BATTERY REMOVAL RETURNS UNIT TO OFF STATE.

| BILL OF MATERIALS |            |                         |                    |  |  |  |
|-------------------|------------|-------------------------|--------------------|--|--|--|
| PART NUMBER       | QTY        | NAME                    | COMMENTS           |  |  |  |
| SN-951            | 1          | Watertight Cap Assembly | Includes Regulator |  |  |  |
| SN-404-4C         | -XX Length | 4C Wire                 |                    |  |  |  |