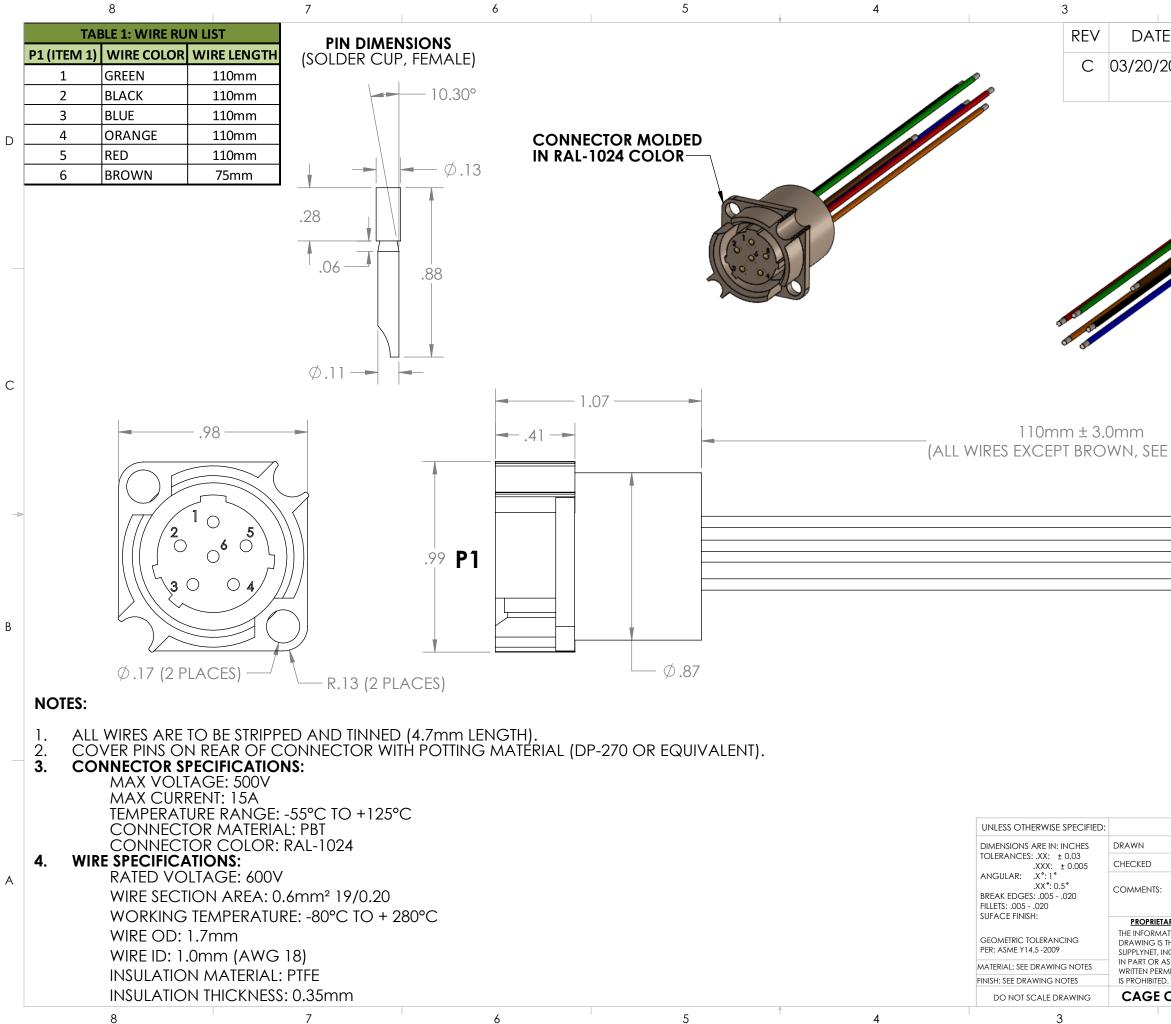

| I                                                                                                                    |          | 2                          |                   |      |      |                    | 1              |          |   |
|----------------------------------------------------------------------------------------------------------------------|----------|----------------------------|-------------------|------|------|--------------------|----------------|----------|---|
| ΤE                                                                                                                   |          | DESC                       | RIPTIO            | N OF | CH/  | ANGE               |                | ENG      |   |
| 201                                                                                                                  |          | CHANC<br>VIRE LE<br>DDED V |                   |      |      |                    |                | LS       | - |
|                                                                                                                      |          |                            |                   | B    |      |                    |                |          | D |
| DP-270 OR EQUIVALENT)                                                                                                |          |                            |                   |      |      |                    |                |          |   |
|                                                                                                                      |          |                            |                   |      |      |                    | ECTOR<br>OVERE |          |   |
|                                                                                                                      |          |                            |                   |      |      |                    |                |          | С |
| E TABLE 1)                                                                                                           |          |                            |                   |      |      |                    |                |          |   |
|                                                                                                                      |          |                            |                   |      |      |                    |                |          |   |
|                                                                                                                      |          |                            |                   |      |      |                    |                |          |   |
|                                                                                                                      |          |                            |                   |      |      |                    |                |          |   |
|                                                                                                                      |          |                            |                   |      |      |                    |                |          | В |
| ALL WIRES                                                                                                            |          |                            |                   |      |      |                    |                |          |   |
|                                                                                                                      |          |                            |                   |      |      |                    |                |          |   |
|                                                                                                                      |          |                            |                   |      |      |                    |                |          |   |
|                                                                                                                      |          |                            |                   |      |      |                    |                |          |   |
|                                                                                                                      |          |                            |                   |      |      |                    |                |          |   |
|                                                                                                                      |          |                            | REF. 1            | NUM  | BER: | S                  | N0401          |          | - |
|                                                                                                                      | NAME     | DATE                       | Sunnli            | uNe  |      | 6 EXECUTI<br>ITE B | VE BLVD.       |          |   |
|                                                                                                                      | LS<br>RB | 10/18/17<br>10/18/17       | TITLE:            | 1    | VA   | LLEY COTT          | AGE. NY 109    | 89       | _ |
| CONN-BB2590-F-RAL-<br>1024 WIRED                                                                                     |          |                            |                   |      |      |                    |                | A        |   |
| ETARY AND CONFIDENTIAL<br>WATION CONTAINED IN THIS                                                                   |          |                            |                   |      |      |                    |                |          |   |
| IS THE SOLE PROPERTY OF<br>, INC. ANY REPRODUCTION<br>R AS A WHOLE WITHOUT THE<br>ERMISSION OF SUPPLYNET INC.<br>ED. |          |                            | SIZE DWG. NO. REV |      |      |                    |                | REV      |   |
|                                                                                                                      | DDE: 1   | HJX9                       | SCALE             | : NA | WEIG | HT:                | SHEE           | T 1 OF 1 |   |
|                                                                                                                      |          | 2                          |                   |      |      |                    | 1              |          |   |