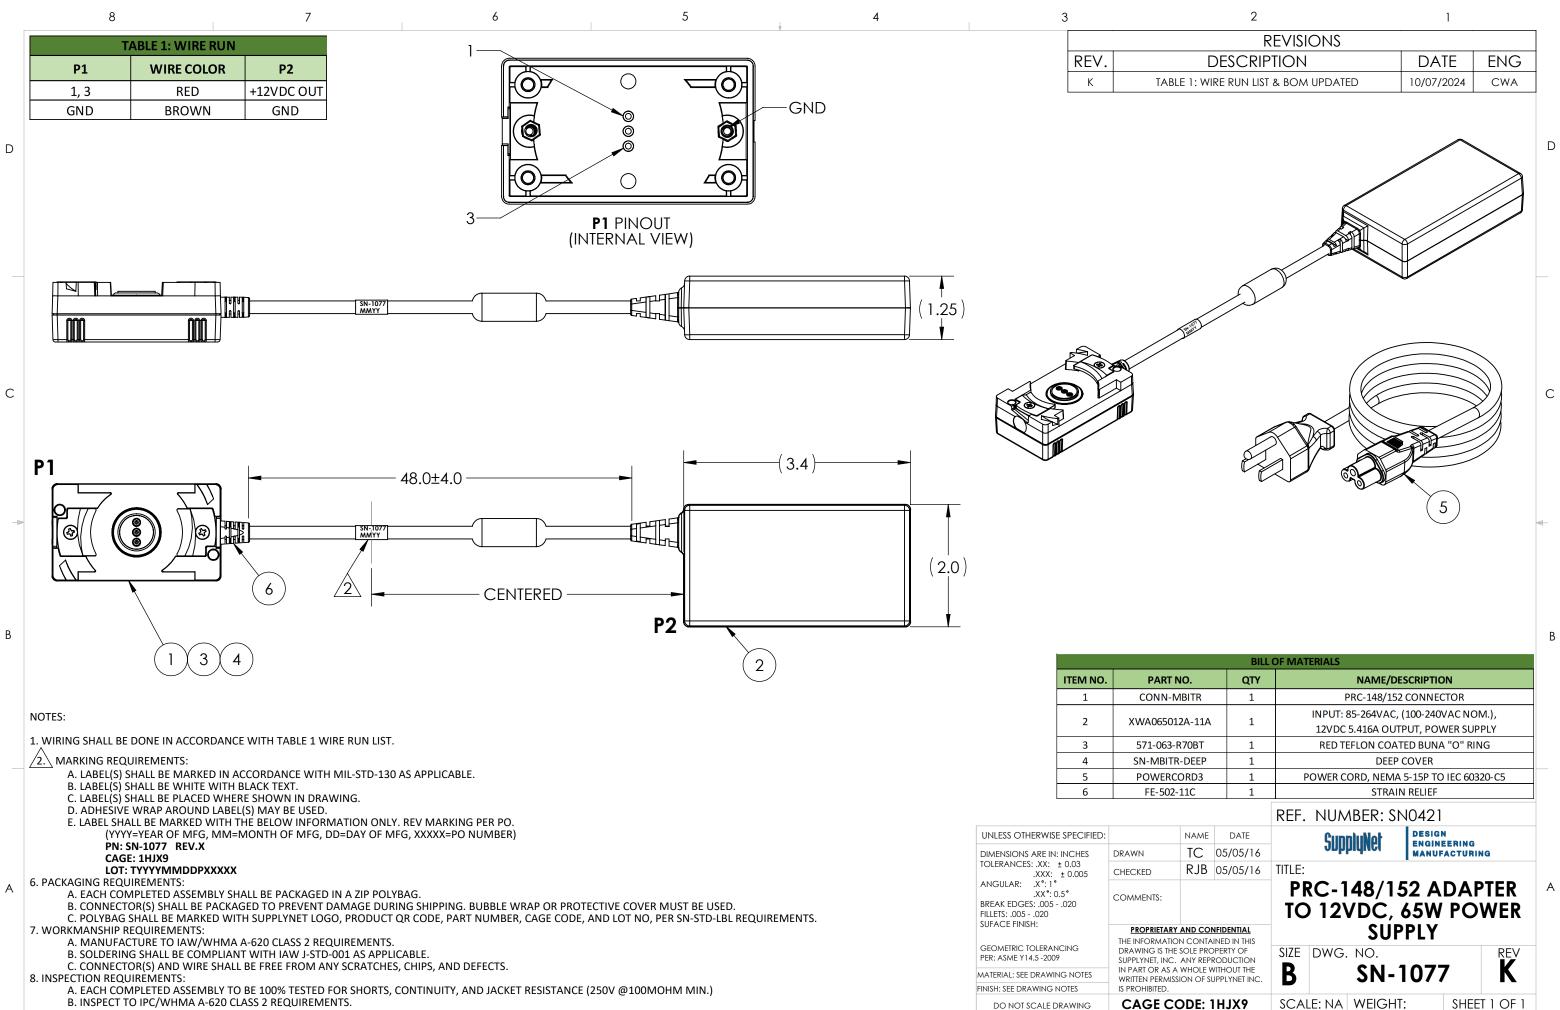

|                                                                                                                                     |         | BILI       | OF MAT                                               | ERIALS                            |         |               |        |                 |
|-------------------------------------------------------------------------------------------------------------------------------------|---------|------------|------------------------------------------------------|-----------------------------------|---------|---------------|--------|-----------------|
| RT NO. QT                                                                                                                           |         |            | NAME/DESCRIPTION                                     |                                   |         |               |        |                 |
| IN-MBITR 1                                                                                                                          |         |            |                                                      | PRC-148/152 CONNECTOR             |         |               |        |                 |
| 55012A-11A 1                                                                                                                        |         |            | INPUT: 85-264VAC, (100-240VAC NOM.),                 |                                   |         |               |        |                 |
|                                                                                                                                     |         | L          |                                                      | 12VDC 5.416A OUTPUT, POWER SUPPLY |         |               |        |                 |
| 063-R70BT 1                                                                                                                         |         |            | RED TEFLON COATED BUNA "O" RING                      |                                   |         |               |        |                 |
| BITR-DEEP 1                                                                                                                         |         |            | DEEP COVER                                           |                                   |         |               |        |                 |
| ERCORD3 1                                                                                                                           |         | Р          | POWER CORD, NEMA 5-15P TO IEC 60320-C5               |                                   |         |               |        |                 |
| 502-                                                                                                                                | 11C     | 1          |                                                      | STRAIN RELIEF                     |         |               |        |                 |
|                                                                                                                                     |         |            | REF.                                                 | NUM                               | ABER: S | N0421         |        |                 |
|                                                                                                                                     | NAME    | DATE       |                                                      | Cun                               | piuNet  |               | DESIGN |                 |
|                                                                                                                                     | TC      | 05/05/16   |                                                      | Juh                               | hiduci  | MANUFACTURING |        |                 |
|                                                                                                                                     | RJB     | 05/05/16   | TITLE:                                               |                                   |         |               |        |                 |
| TARY                                                                                                                                | AND COI | NFIDENTIAL | PRC-148/152 ADAPTER<br>TO 12VDC, 65W POWER<br>SUPPLY |                                   |         |               |        |                 |
| AATION CONTAINED IN THIS<br>S THE SOLE PROPERTY OF<br>INC. ANY REPRODUCTION<br>AS A WHOLE WITHOUT THE<br>RMISSION OF SUPPLYNET INC. |         |            | size<br><b>B</b>                                     | DWG.                              | . NO.   | 1077          | 7      | rev<br><b>K</b> |
| ED.                                                                                                                                 |         | IHJX9      |                                                      | E: NA                             |         |               |        | T 1 OF 1        |
|                                                                                                                                     |         |            | JCAL                                                 |                                   | ,,LIOH  | ••            | JULL   |                 |
|                                                                                                                                     |         | 2          |                                                      |                                   |         |               | 1      |                 |