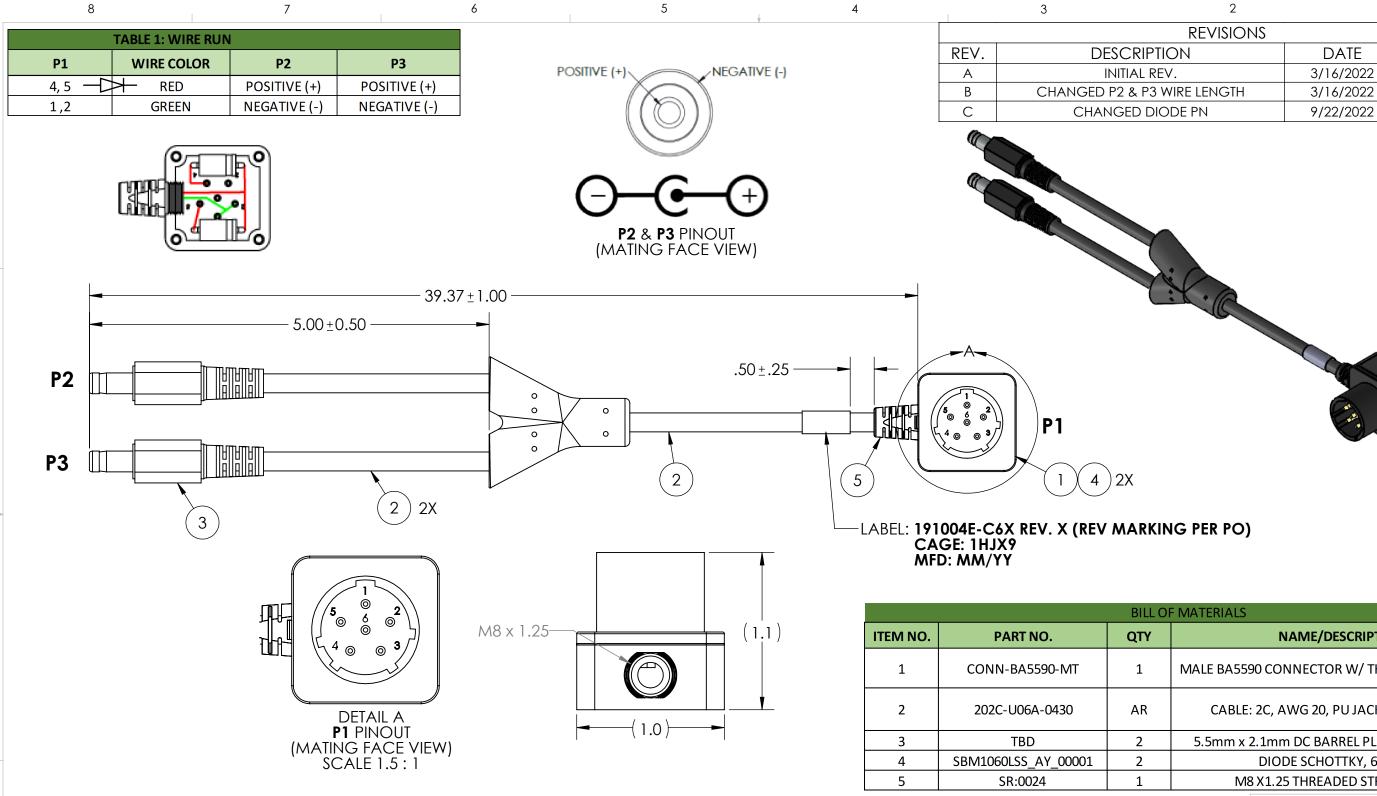

NOTES:

D

- WIRING SHALL BE DONE IN ACCORDANCE WITH TABLE 1 WIRE RUN LIST. MARKING REQUIREMENTS:
- - 1. LABELS SHALL BE MARKED IN ACCORDANCE WITH MIL-STD-130 AS APPLICABLE.
    2. LABELS SHALL BE WHITE WITH BLACK TEXT. REFER TO DRAWING FOR LABEL TEXT.
    3. LABELS SHALL BE PLACED WHERE SHOWN IN DRAWING.
    SOLDERING: IAW IPC-J-STD-001 CLASS 2 AS APPLICABLE
- ASSEMBLY TO BE 100% TESTED FOR SHORTS, CONTINUITY, AND JACKET RESISTANCE (250V @ 100MOHM MIN.)
- MANUFACTURE AND INSPECT IAW IPC/WHMA A-620 CLASS 2.

| BILL OF MATERIALS |                     |     |                                             |  |  |  |  |  |
|-------------------|---------------------|-----|---------------------------------------------|--|--|--|--|--|
| ITEM NO.          | PART NO.            | QTY | NAME/DESCRIPTION                            |  |  |  |  |  |
| 1                 | CONN-BA5590-MT      | 1   | MALE BA5590 CONNECTOR W/ THREADED BACKSHELL |  |  |  |  |  |
| 2                 | 202C-U06A-0430      | AR  | CABLE: 2C, AWG 20, PU JACKET, OD: 4.6mm     |  |  |  |  |  |
| 3                 | TBD                 | 2   | 5.5mm x 2.1mm DC BARREL PLUG, OVERMOLDED    |  |  |  |  |  |
| 4                 | SBM1060LSS_AY_00001 | 2   | DIODE SCHOTTKY, 60V, 10A                    |  |  |  |  |  |
| 5                 | SR:0024             | 1   | M8 X1.25 THREADED STRAIN RELIEF             |  |  |  |  |  |

**ENG** 

MOB

MOB

MOB

|                                                                                                                                                                                          |                                                                                                                           |                                                                                                                                                                                           |                                                                                                                                                                                                                                                                                 |                                                                                                                                                                                                                                                                                      |                                                                                                                                                                                                                                                                                       | . •                                                                                                                                                                                                                                                                                                                         |                                                                                                                                                                                                                                                                                                                                       |
|------------------------------------------------------------------------------------------------------------------------------------------------------------------------------------------|---------------------------------------------------------------------------------------------------------------------------|-------------------------------------------------------------------------------------------------------------------------------------------------------------------------------------------|---------------------------------------------------------------------------------------------------------------------------------------------------------------------------------------------------------------------------------------------------------------------------------|--------------------------------------------------------------------------------------------------------------------------------------------------------------------------------------------------------------------------------------------------------------------------------------|---------------------------------------------------------------------------------------------------------------------------------------------------------------------------------------------------------------------------------------------------------------------------------------|-----------------------------------------------------------------------------------------------------------------------------------------------------------------------------------------------------------------------------------------------------------------------------------------------------------------------------|---------------------------------------------------------------------------------------------------------------------------------------------------------------------------------------------------------------------------------------------------------------------------------------------------------------------------------------|
|                                                                                                                                                                                          | NAME                                                                                                                      | DATE                                                                                                                                                                                      | Cunr                                                                                                                                                                                                                                                                            | ılııNo                                                                                                                                                                                                                                                                               |                                                                                                                                                                                                                                                                                       | TVE BLVD.                                                                                                                                                                                                                                                                                                                   |                                                                                                                                                                                                                                                                                                                                       |
| DRAWN                                                                                                                                                                                    | МОВ                                                                                                                       | 03/16/22                                                                                                                                                                                  | anhh                                                                                                                                                                                                                                                                            | ııyııc                                                                                                                                                                                                                                                                               |                                                                                                                                                                                                                                                                                       | TAGE. NY 1098                                                                                                                                                                                                                                                                                                               | 89                                                                                                                                                                                                                                                                                                                                    |
| CHECKED                                                                                                                                                                                  | RB                                                                                                                        | 03/16/22                                                                                                                                                                                  | TITLE:                                                                                                                                                                                                                                                                          |                                                                                                                                                                                                                                                                                      |                                                                                                                                                                                                                                                                                       |                                                                                                                                                                                                                                                                                                                             |                                                                                                                                                                                                                                                                                                                                       |
| COMMENTS:                                                                                                                                                                                |                                                                                                                           |                                                                                                                                                                                           | BA5590 MALE BATTERY<br>CONN. 12V WITH DIODES TO<br>DUAL DC BARREL PLUGS                                                                                                                                                                                                         |                                                                                                                                                                                                                                                                                      |                                                                                                                                                                                                                                                                                       |                                                                                                                                                                                                                                                                                                                             |                                                                                                                                                                                                                                                                                                                                       |
| PROPRIETARY AND CONFIDENTIAL                                                                                                                                                             |                                                                                                                           |                                                                                                                                                                                           |                                                                                                                                                                                                                                                                                 |                                                                                                                                                                                                                                                                                      |                                                                                                                                                                                                                                                                                       |                                                                                                                                                                                                                                                                                                                             |                                                                                                                                                                                                                                                                                                                                       |
| THE INFORMATION CONTAINED IN THIS DRAWING IS THE SOLE PROPERTY OF SUPPLYNET, INC. ANY REPRODUCTION IN PART OR AS A WHOLE WITHOUT THE WRITTEN PERMISSION OF SUPPLYNET INC. IS PROHIBITED. |                                                                                                                           | SIZE                                                                                                                                                                                      |                                                                                                                                                                                                                                                                                 |                                                                                                                                                                                                                                                                                      |                                                                                                                                                                                                                                                                                       | REV                                                                                                                                                                                                                                                                                                                         |                                                                                                                                                                                                                                                                                                                                       |
|                                                                                                                                                                                          |                                                                                                                           | B                                                                                                                                                                                         | 19                                                                                                                                                                                                                                                                              | 1004E-0                                                                                                                                                                                                                                                                              | <b>C6X</b>                                                                                                                                                                                                                                                                            | ( )                                                                                                                                                                                                                                                                                                                         |                                                                                                                                                                                                                                                                                                                                       |
|                                                                                                                                                                                          |                                                                                                                           |                                                                                                                                                                                           | `                                                                                                                                                                                                                                                                               |                                                                                                                                                                                                                                                                                      |                                                                                                                                                                                                                                                                                       |                                                                                                                                                                                                                                                                                                                             |                                                                                                                                                                                                                                                                                                                                       |
| CAGE CODE: 1HJX9                                                                                                                                                                         |                                                                                                                           |                                                                                                                                                                                           | SCALE: NA                                                                                                                                                                                                                                                                       |                                                                                                                                                                                                                                                                                      | WEIGHT:                                                                                                                                                                                                                                                                               | SHEE                                                                                                                                                                                                                                                                                                                        | T 1 OF 1                                                                                                                                                                                                                                                                                                                              |
|                                                                                                                                                                                          | CHECKED  COMMENTS:  PROPRIETAR  THE INFORMATI- DRAWING IS 111 SUPPLYNET, INC IN PART OR AS. WRITTEN PERMIS IS PROHIBITED. | DRAWN MOB CHECKED RB COMMENTS:  PROPRIETARY AND COL THE INFORMATION CONTA DRAWING IS THE SOLE PRC SUPPLYNET, INC. ANY REP IN PART OR AS A WHOLE W WRITTEN PERMISSION OF SI IS PROHIBITED. | DRAWN MOB 03/16/22  CHECKED RB 03/16/22  COMMENTS:  PROPRIETARY AND CONFIDENTIAL  THE INFORMATION CONTAINED IN THIS  DRAWING IS THE SOLE PROPERTY OF  SUPPLYNET, INC. ANY REPRODUCTION  IN PART OR AS A WHOLE WITHOUT THE  WRITTEN PERMISSION OF SUPPLYNET INC.  IS PROHIBITED. | DRAWN MOB 03/16/22  CHECKED RB 03/16/22  TITLE:  COMMENTS:  C  PROPRIETARY AND CONFIDENTIAL THE INFORMATION CONTAINED IN THIS DRAWING IS THE SOLE PROPERTY OF SUPPLYNET, INC. ANY REPRODUCTION IN PART OR AS A WHOLE WITHOUT THE WRITTEN PERMISSION OF SUPPLYNET INC. IS PROHIBITED. | DRAWN MOB 03/16/22  CHECKED RB 03/16/22  TITLE:  BA5 CONN. DUA  PROPRIETARY AND CONFIDENTIAL THE INFORMATION CONTAINED IN THIS DRAWING IS THE SOLE PROPERTY OF SUPPLYNET, INC. ANY REPRODUCTION IN PART OR AS A WHOLE WITHOUT THE WRITTEN PERMISSION OF SUPPLYNET INC. IS PROHIBITED. | DRAWN MOB 03/16/22  CHECKED RB 03/16/22  TITLE:  COMMENTS:  PROPRIETARY AND CONFIDENTIAL THE INFORMATION CONTAINED IN THIS DRAWING IS THE SOLE PROPERTY OF SUPPLYNET, INC. ANY REPRODUCTION IN PART OR AS A WHOLE WITHOUT THE WRITTEN PERMISSION OF SUPPLYNET INC. IS PROHIBITED.  THE SUPPLY SUPPLYNET INC. IS PROHIBITED. | DRAWN MOB 03/16/22  CHECKED RB 03/16/22  TITLE:  BA5590 MALE BATTER' CONN. 12V WITH DIODE: DUAL DC BARREL PLUG  PROPRIETARY AND CONFIDENTIAL THE INFORMATION CONTAINED IN THIS DRAWING IS THE SOLE PROPERTY OF SUPPLYNET, INC. ANY REPRODUCTION IN PART OR AS A WHOLE WITHOUT THE WRITTEN PERMISSION OF SUPPLYNET INC. IS PROHIBITED. |