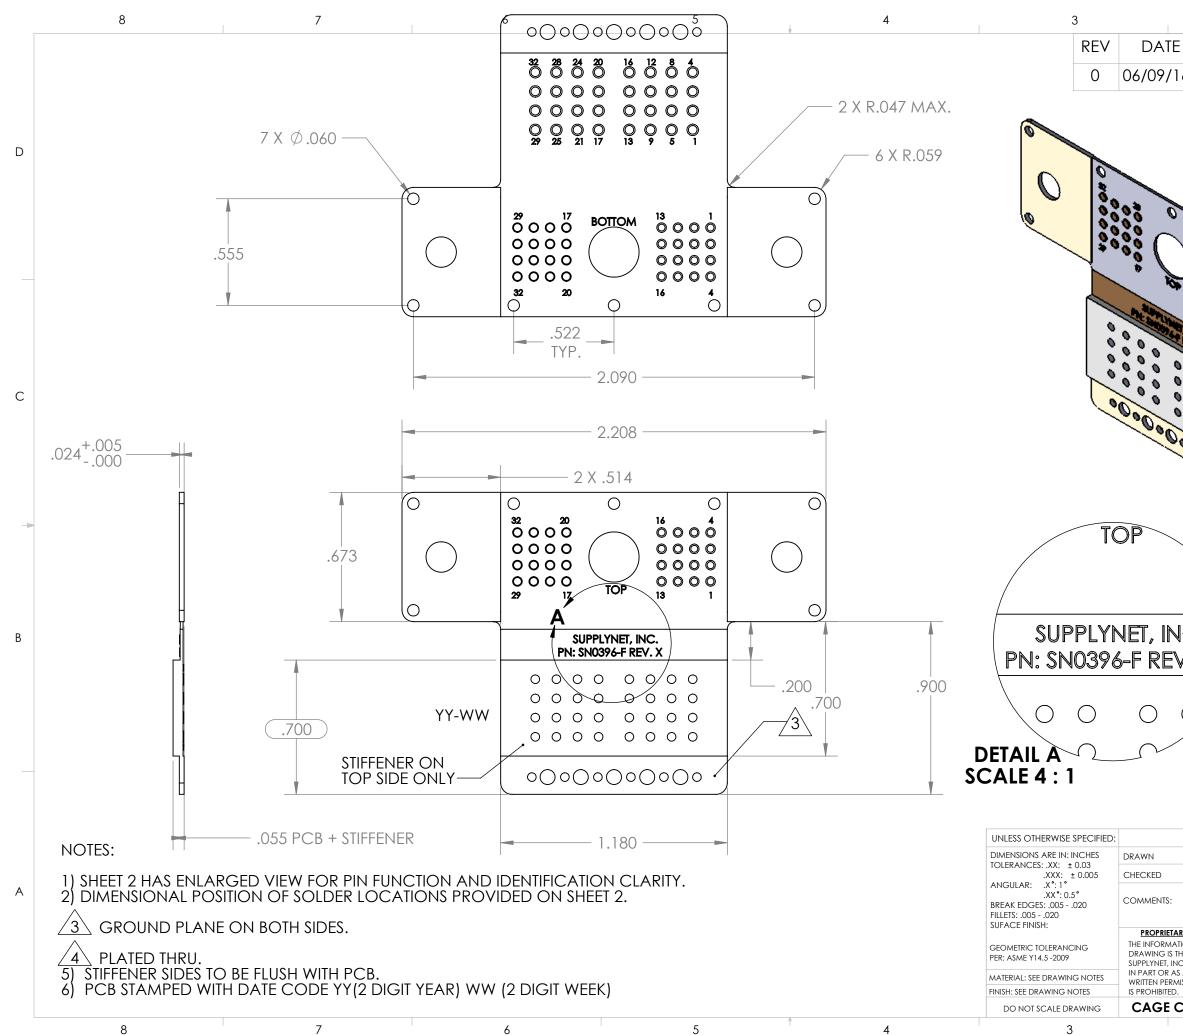

| 1                                                                                                                                                                         |                   | 2                        | 1                                                                                                                                                                                                                                                                                                                                                                                                                                                                                                                                                                                                                                                                                                                                                                                                                                                                                                                                                                                                                                                                                                                                                                                                                                                                                                                                                                                                                                                                                                                                                                                                                                                                                                                                                                                                                                                                                                                                                                                                                                                                                                                                |          |   |
|---------------------------------------------------------------------------------------------------------------------------------------------------------------------------|-------------------|--------------------------|----------------------------------------------------------------------------------------------------------------------------------------------------------------------------------------------------------------------------------------------------------------------------------------------------------------------------------------------------------------------------------------------------------------------------------------------------------------------------------------------------------------------------------------------------------------------------------------------------------------------------------------------------------------------------------------------------------------------------------------------------------------------------------------------------------------------------------------------------------------------------------------------------------------------------------------------------------------------------------------------------------------------------------------------------------------------------------------------------------------------------------------------------------------------------------------------------------------------------------------------------------------------------------------------------------------------------------------------------------------------------------------------------------------------------------------------------------------------------------------------------------------------------------------------------------------------------------------------------------------------------------------------------------------------------------------------------------------------------------------------------------------------------------------------------------------------------------------------------------------------------------------------------------------------------------------------------------------------------------------------------------------------------------------------------------------------------------------------------------------------------------|----------|---|
| ΤE                                                                                                                                                                        |                   | DESCRIPTION OF CHANGE EN |                                                                                                                                                                                                                                                                                                                                                                                                                                                                                                                                                                                                                                                                                                                                                                                                                                                                                                                                                                                                                                                                                                                                                                                                                                                                                                                                                                                                                                                                                                                                                                                                                                                                                                                                                                                                                                                                                                                                                                                                                                                                                                                                  |          |   |
| /16                                                                                                                                                                       |                   | NITAL R                  | EV.                                                                                                                                                                                                                                                                                                                                                                                                                                                                                                                                                                                                                                                                                                                                                                                                                                                                                                                                                                                                                                                                                                                                                                                                                                                                                                                                                                                                                                                                                                                                                                                                                                                                                                                                                                                                                                                                                                                                                                                                                                                                                                                              | TC       |   |
|                                                                                                                                                                           |                   |                          | FLEXIBLE SECTION OF                                                                                                                                                                                                                                                                                                                                                                                                                                                                                                                                                                                                                                                                                                                                                                                                                                                                                                                                                                                                                                                                                                                                                                                                                                                                                                                                                                                                                                                                                                                                                                                                                                                                                                                                                                                                                                                                                                                                                                                                                                                                                                              | РСВ      | C |
|                                                                                                                                                                           | NAME<br>TC<br>RJB | DATE<br>06/9/16          | REF. NUMBER: SN0196<br>SUPPLY AND THE SUPPLY S | 9        |   |
| S:<br>FTARY                                                                                                                                                               |                   | 06/09/16                 | PCB W/ FLEXIB<br>MID SECTION                                                                                                                                                                                                                                                                                                                                                                                                                                                                                                                                                                                                                                                                                                                                                                                                                                                                                                                                                                                                                                                                                                                                                                                                                                                                                                                                                                                                                                                                                                                                                                                                                                                                                                                                                                                                                                                                                                                                                                                                                                                                                                     |          | А |
| ETARY AND CONFIDENTIAL<br>MATION CONTAINED IN THIS<br>IS THE SOLE PROPERTY OF<br>, INC. ANY REPRODUCTION<br>& AS A WHOLE WITHOUT THE<br>RMISSION OF SUPPLYNET INC.<br>ED. |                   |                          | SIZE DWG. NO.<br>B SN0396-F                                                                                                                                                                                                                                                                                                                                                                                                                                                                                                                                                                                                                                                                                                                                                                                                                                                                                                                                                                                                                                                                                                                                                                                                                                                                                                                                                                                                                                                                                                                                                                                                                                                                                                                                                                                                                                                                                                                                                                                                                                                                                                      | REV<br>O |   |
| 2 CODE: 1HJX9                                                                                                                                                             |                   |                          | SCALE: NA WEIGHT: SHEE                                                                                                                                                                                                                                                                                                                                                                                                                                                                                                                                                                                                                                                                                                                                                                                                                                                                                                                                                                                                                                                                                                                                                                                                                                                                                                                                                                                                                                                                                                                                                                                                                                                                                                                                                                                                                                                                                                                                                                                                                                                                                                           | T 1 OF 2 |   |
|                                                                                                                                                                           |                   | ۷                        | Ι                                                                                                                                                                                                                                                                                                                                                                                                                                                                                                                                                                                                                                                                                                                                                                                                                                                                                                                                                                                                                                                                                                                                                                                                                                                                                                                                                                                                                                                                                                                                                                                                                                                                                                                                                                                                                                                                                                                                                                                                                                                                                                                                |          |   |