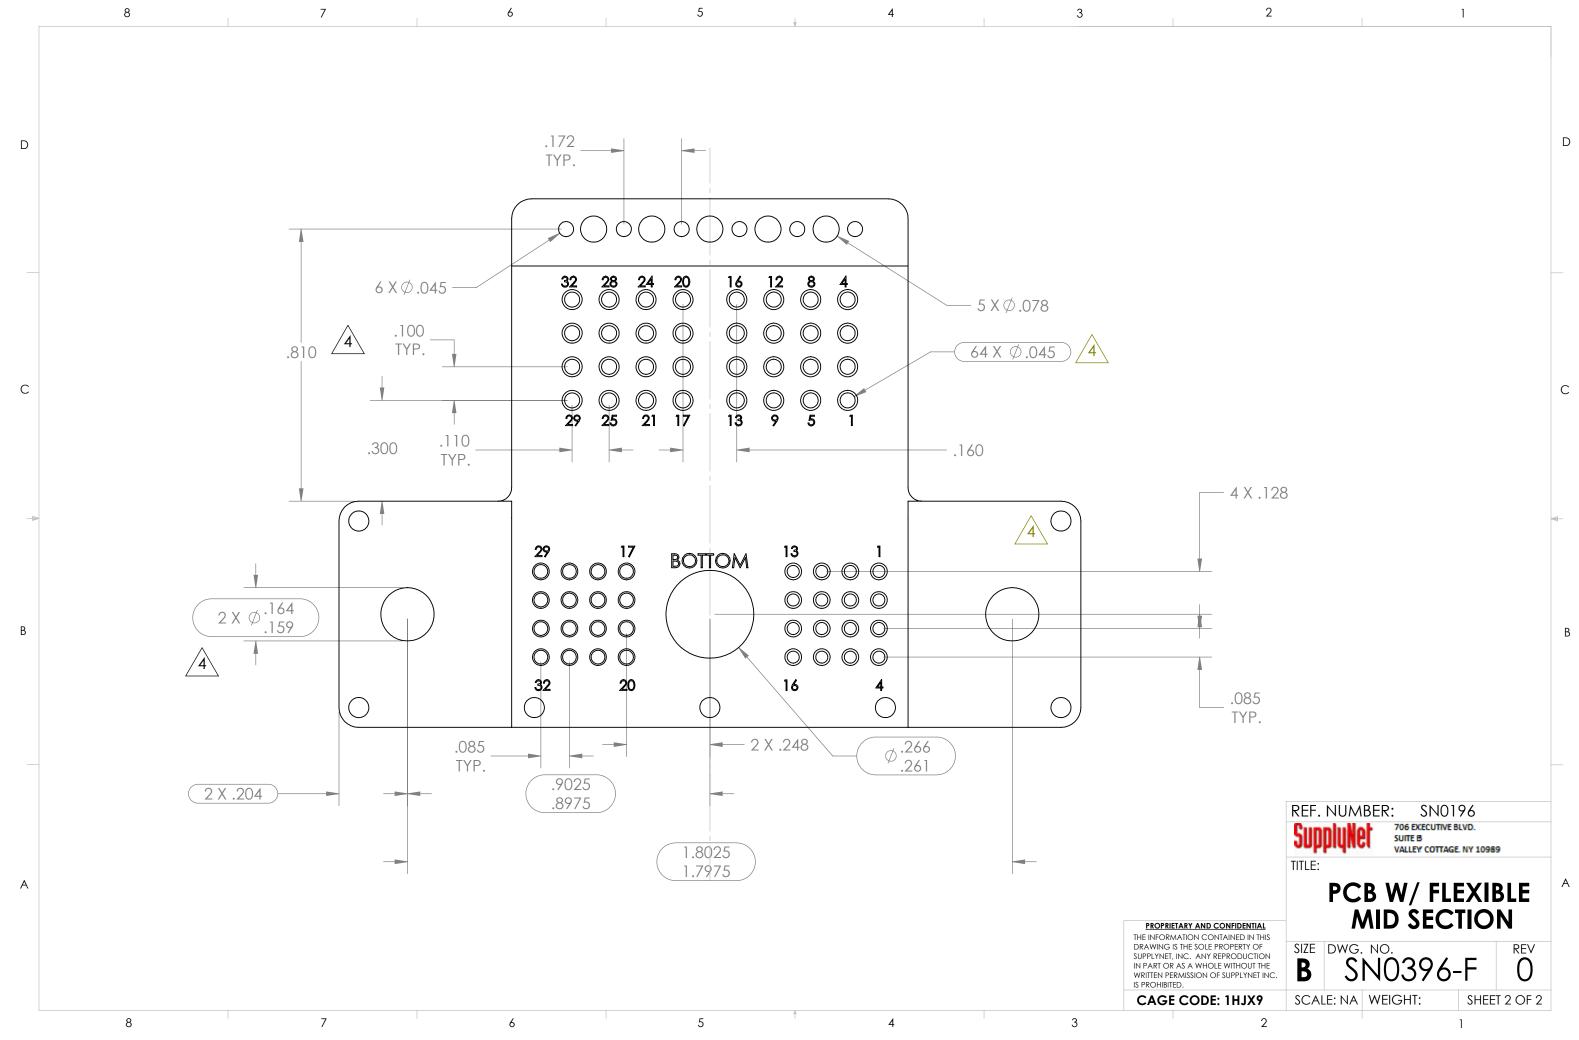

| 1                                                                                                                                                                         |                   | 2                        | 1                                                                                                                                                                                                                                                                                                                                                                                                                                                                                                                                                                                                                                                                                                                                                                                                                                                                                                                                                                                                                                                                                                                                                                                                                                                                                                                                                                                                                                                                                                                                                                                                                                                                                                                                                                                                                                                                                                                                                                                                                                                                                                                                |          |   |
|---------------------------------------------------------------------------------------------------------------------------------------------------------------------------|-------------------|--------------------------|----------------------------------------------------------------------------------------------------------------------------------------------------------------------------------------------------------------------------------------------------------------------------------------------------------------------------------------------------------------------------------------------------------------------------------------------------------------------------------------------------------------------------------------------------------------------------------------------------------------------------------------------------------------------------------------------------------------------------------------------------------------------------------------------------------------------------------------------------------------------------------------------------------------------------------------------------------------------------------------------------------------------------------------------------------------------------------------------------------------------------------------------------------------------------------------------------------------------------------------------------------------------------------------------------------------------------------------------------------------------------------------------------------------------------------------------------------------------------------------------------------------------------------------------------------------------------------------------------------------------------------------------------------------------------------------------------------------------------------------------------------------------------------------------------------------------------------------------------------------------------------------------------------------------------------------------------------------------------------------------------------------------------------------------------------------------------------------------------------------------------------|----------|---|
| ΤE                                                                                                                                                                        |                   | DESCRIPTION OF CHANGE EN |                                                                                                                                                                                                                                                                                                                                                                                                                                                                                                                                                                                                                                                                                                                                                                                                                                                                                                                                                                                                                                                                                                                                                                                                                                                                                                                                                                                                                                                                                                                                                                                                                                                                                                                                                                                                                                                                                                                                                                                                                                                                                                                                  |          |   |
| /16                                                                                                                                                                       |                   | NITAL R                  | EV.                                                                                                                                                                                                                                                                                                                                                                                                                                                                                                                                                                                                                                                                                                                                                                                                                                                                                                                                                                                                                                                                                                                                                                                                                                                                                                                                                                                                                                                                                                                                                                                                                                                                                                                                                                                                                                                                                                                                                                                                                                                                                                                              | TC       |   |
|                                                                                                                                                                           |                   |                          | FLEXIBLE SECTION OF                                                                                                                                                                                                                                                                                                                                                                                                                                                                                                                                                                                                                                                                                                                                                                                                                                                                                                                                                                                                                                                                                                                                                                                                                                                                                                                                                                                                                                                                                                                                                                                                                                                                                                                                                                                                                                                                                                                                                                                                                                                                                                              | РСВ      | C |
|                                                                                                                                                                           | NAME<br>TC<br>RJB | DATE<br>06/9/16          | REF. NUMBER: SN0196<br>SUPPLY AND THE SUPPLY S | 9        |   |
| S:<br>FTARY                                                                                                                                                               |                   | 06/09/16                 | PCB W/ FLEXIB<br>MID SECTION                                                                                                                                                                                                                                                                                                                                                                                                                                                                                                                                                                                                                                                                                                                                                                                                                                                                                                                                                                                                                                                                                                                                                                                                                                                                                                                                                                                                                                                                                                                                                                                                                                                                                                                                                                                                                                                                                                                                                                                                                                                                                                     |          | А |
| ETARY AND CONFIDENTIAL<br>MATION CONTAINED IN THIS<br>IS THE SOLE PROPERTY OF<br>, INC. ANY REPRODUCTION<br>& AS A WHOLE WITHOUT THE<br>RMISSION OF SUPPLYNET INC.<br>ED. |                   |                          | SIZE DWG. NO.<br>B SN0396-F                                                                                                                                                                                                                                                                                                                                                                                                                                                                                                                                                                                                                                                                                                                                                                                                                                                                                                                                                                                                                                                                                                                                                                                                                                                                                                                                                                                                                                                                                                                                                                                                                                                                                                                                                                                                                                                                                                                                                                                                                                                                                                      | REV<br>O |   |
| 2 CODE: 1HJX9                                                                                                                                                             |                   |                          | SCALE: NA WEIGHT: SHEE                                                                                                                                                                                                                                                                                                                                                                                                                                                                                                                                                                                                                                                                                                                                                                                                                                                                                                                                                                                                                                                                                                                                                                                                                                                                                                                                                                                                                                                                                                                                                                                                                                                                                                                                                                                                                                                                                                                                                                                                                                                                                                           | T 1 OF 2 |   |
|                                                                                                                                                                           |                   | ۷                        | Ι                                                                                                                                                                                                                                                                                                                                                                                                                                                                                                                                                                                                                                                                                                                                                                                                                                                                                                                                                                                                                                                                                                                                                                                                                                                                                                                                                                                                                                                                                                                                                                                                                                                                                                                                                                                                                                                                                                                                                                                                                                                                                                                                |          |   |