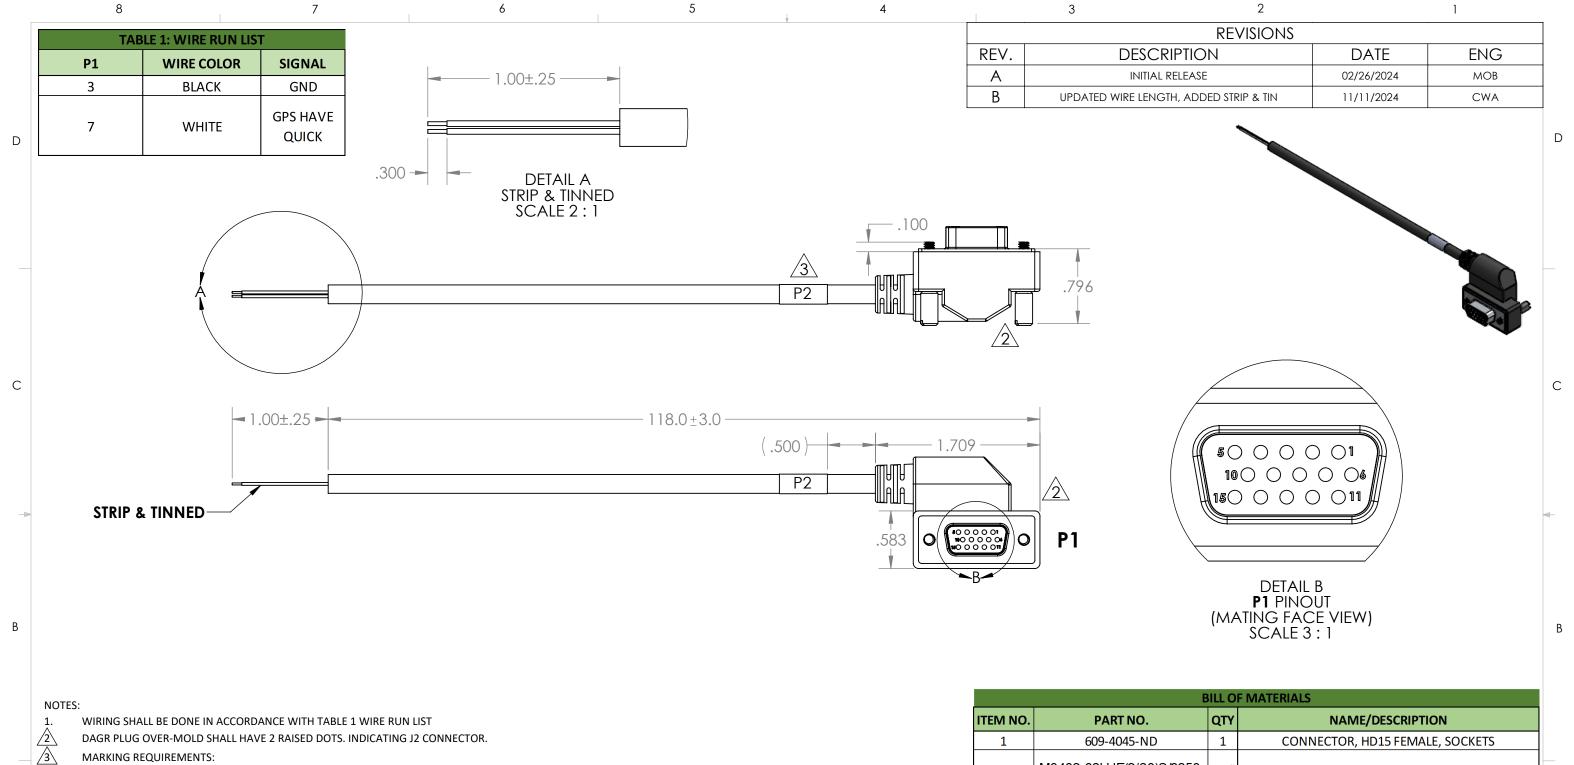

## MARKING REQUIREMENTS:

- LABEL SHALL BE MARKED IN ACCORDANCE WITH MIL-STD-130.
- LABEL TO BE BLACK POLYOLEFIN HEAT SHRINK WITH WHITE LETTERING.
- LABELS SHALL BE LOCATED WHERE SHOWN.
- LABEL MUST BE MARKED WITH "P2"
- PACKAGING REQUIREMENTS:
  - EACH COMPLETED ASSEMBLY SHALL BE PACKAGED IN A ZIP POLYBAG.
  - CONNECTOR SHALL BE PACKAGED TO PREVENT DAMAGE DURING SHIPPING, BUBBLE WRAP OR PROTECTIVE COVER MUST BE USED.
  - POLYBAG SHALL BE MARKED WITH SUPPLYNET LOGO, PRODUCT QR CODE, PART NUMBER, CAGE CODE, AND LOT NO. PER SN=STD-LBL REQUIREMENTS.
- **WORKMANSHIP REQUIREMENTS:** 
  - MANUFACUTRE TO IAW/WHMA A-620 CLASS 2 REQUIREMENTS.
  - SOLDERING SHALL BE COMPLIANT WITH IAW J-STD-001 AS APPLICABLE.
  - CONNECTOR AND WIRE SHALL BE FREE FROM ANY SCRATCHES, CHIPS, AND DEFECTS.
- INSPECTION REQUIREMENTS:
  - EACH COMPLETED ASSEMBLY TO BE 100% TESTED FOR SHORTS, CONTINUITY, AND JACKET RESISTANCE (250V @ 100MOHM MIN.)
  - INSPECT TO IPC/WHMA A-620 CLASS 2 REQUIREMENTS. В.

| BILL OF MATERIALS |                         |      |                                            |  |  |  |  |  |  |
|-------------------|-------------------------|------|--------------------------------------------|--|--|--|--|--|--|
| ITEM NO.          | PART NO.                | QTY  | NAME/DESCRIPTION                           |  |  |  |  |  |  |
| 1                 | 609-4045-ND             | 1    | CONNECTOR, HD15 FEMALE, SOCKETS            |  |  |  |  |  |  |
| 2                 | M3432-02LHE(2/20)SJ0250 | 121" | CABLE, 2C, AWG 20, SHIELDED, .250 IN. DIA. |  |  |  |  |  |  |

REF NIIMBER SN1137

|                                                                            |                                                                                                                                                                                          |        |           | IXLI .    | 14074               | ADEK. SIN      | 1137                         |       |        |
|----------------------------------------------------------------------------|------------------------------------------------------------------------------------------------------------------------------------------------------------------------------------------|--------|-----------|-----------|---------------------|----------------|------------------------------|-------|--------|
| UNLESS OTHERWISE SPECIFIED:                                                |                                                                                                                                                                                          | NAME   | DATE      |           | SupplyNet           |                | DESIGN                       |       |        |
| DIMENSIONS ARE IN: INCHES                                                  | DRAWN                                                                                                                                                                                    | MOB    | 2/26/2024 | anhhiduci |                     |                | ENGINEERING<br>Manufacturing |       |        |
| TOLERANCES: .XX: ± 0.03<br>.XXX: ± 0.005                                   | CHECKED                                                                                                                                                                                  | MOB    | 2/26/2024 | TITLE:    |                     |                |                              |       |        |
| ANGULAR: .X°: 1°<br>.XX°: 0.5°<br>BREAK EDGES: .005020<br>FILLETS: .005020 | COMMENTS:                                                                                                                                                                                |        |           | D         | AGF                 | R J2 HA<br>CAI |                              | QUI   | ICK    |
| SUFACE FINISH:                                                             | PROPRIETARY AND CONFIDENTIAL                                                                                                                                                             |        |           |           |                     |                |                              |       |        |
| GEOMETRIC TOLERANCING<br>PER: ASME Y14.5 -2009                             | THE INFORMATION CONTAINED IN THIS DRAWING IS THE SOLE PROPERTY OF SUPPLYNET, INC. ANY REPRODUCTION IN PART OR AS A WHOLE WITHOUT THE WRITTEN PERMISSION OF SUPPLYNET INC. IS PROHIBITED. |        | SIZE      | DWG       |                     |                |                              | REV   |        |
| material: See drawing notes                                                |                                                                                                                                                                                          |        | B         | SN-       | 987-50              | )02-           | 001                          | В     |        |
| FINISH: SEE DRAWING NOTES                                                  |                                                                                                                                                                                          |        |           | J . ,     | т. т. ст. ст. ст. Б |                |                              |       |        |
| DO NOT SCALE DRAWING                                                       | CAGE C                                                                                                                                                                                   | ODE: 1 | IHJX9     | SCAL      | E: NA               | WEIGHT:        |                              | SHEET | 1 OF 1 |
| _                                                                          |                                                                                                                                                                                          |        |           |           |                     |                |                              |       |        |