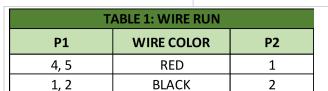

## NOTES:

WIRING SHALL BE DONE IN ACCORDANCE WITH TABLE 1 WIRE RUN LIST.

MARKING REQUIREMENTS:

LABELS SHALL BE MARKED IN ACCORDANCE WITH MIL-STD-130 AS APPLICABLE. LABELS SHALL BE WHITE WITH BLACK TEXT.

LABELS SHALL BE PLACED WHERE SHOWN IN DRAWING.