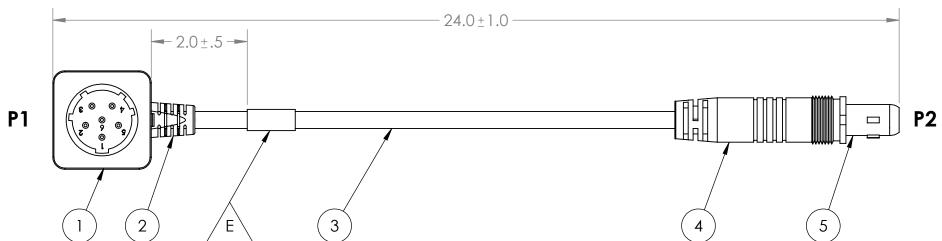

2

3

| DA DIVIOLIT        |  |
|--------------------|--|
| P1 PINOUT          |  |
| (MATING FACE VIEW) |  |

**P2** PINOUT (MATING FACE VIEW)

SOLDERING: IAW IPC-J-STD-001 CLASS 2 AS APPLICABLE ASSEMBLY TO BE 100% TESTED FOR SHORTS, & CONTINUITY.

MANUFACTURE AND INSPECT IAW IPC/WHMA A-620 CLASS 2.

| BILL OF MATERIALS |                    |       |                                             |  |  |  |
|-------------------|--------------------|-------|---------------------------------------------|--|--|--|
| ITEM NO.          | D. PART NO. QTY    |       | NAME/DESCRIPTION                            |  |  |  |
| 1                 | CONN-BA5590-MT     | 1     | BA5590 CONNECTOR WITH M8 THREADED           |  |  |  |
|                   |                    |       | BACKSHELL                                   |  |  |  |
| 2                 | SR:0024            | 1     | OVER-MOLD M8 X 1.25 THREADED STRAIN RELIEF, |  |  |  |
|                   |                    |       | BLACK                                       |  |  |  |
| 3                 | 182C-V02B          | 24.0" | AWG 18, 2C, PVC JACKET, .197 IN. DIA.       |  |  |  |
| 4                 | YS33-0207          | 1     | OVER-MOLD, NETT WARRIOR MALE, BLACK         |  |  |  |
| 5                 | 807-309-06ZNU6-6PY | 1     | NETT WARRIOR MALE, 6 POS., PIN CONTACTS     |  |  |  |