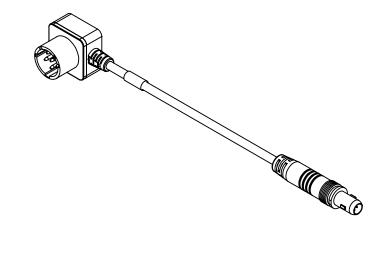

SOLDERING: IAW IPC-J-STD-001 CLASS 2 AS APPLICABLE ASSEMBLY TO BE 100% TESTED FOR SHORTS, & CONTINUITY.

MANUFACTURE AND INSPECT IAW IPC/WHMA A-620 CLASS 2.

| BILL OF MATERIALS |                    |       |                                             |  |  |  |
|-------------------|--------------------|-------|---------------------------------------------|--|--|--|
| ITEM NO.          | D. PART NO. QTY    |       | NAME/DESCRIPTION                            |  |  |  |
| 1                 | CONN-BA5590-MT     | 1     | BA5590 CONNECTOR WITH M8 THREADED           |  |  |  |
|                   |                    |       | BACKSHELL                                   |  |  |  |
| 2                 | SR:0024            | 1     | OVER-MOLD M8 X 1.25 THREADED STRAIN RELIEF, |  |  |  |
|                   |                    |       | BLACK                                       |  |  |  |
| 3                 | 182C-V02B          | 24.0" | AWG 18, 2C, PVC JACKET, .197 IN. DIA.       |  |  |  |
| 4                 | YS33-0207          | 1     | OVER-MOLD, NETT WARRIOR MALE, BLACK         |  |  |  |
| 5                 | 807-309-06ZNU6-6PY | 1     | NETT WARRIOR MALE, 6 POS., PIN CONTACTS     |  |  |  |