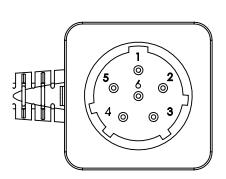

2

3

| DA DIVIOLIT        |  |
|--------------------|--|
| P1 PINOUT          |  |
| (MATING FACE VIEW) |  |

**P2** PINOUT (MATING FACE VIEW)

## NOTES:

WIRING SHALL BE DONE IN ACCORDANCE WITH TABLE 1 WIRE RUN LIST.

MARKING REQUIREMENTS:

LABELS SHALL BE MARKED IN ACCORDANCE WITH MIL-STD-130 AS APPLICABLE. LABELS SHALL BE WHITE WITH BLACK TEXT.

LABELS SHALL BE PLACED WHERE SHOWN IN DRAWING.