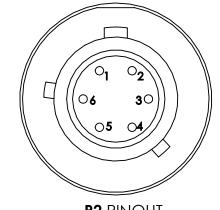

2

3

| DA DIVIOLIT        |  |
|--------------------|--|
| P1 PINOUT          |  |
| (MATING FACE VIEW) |  |

**P2** PINOUT (MATING FACE VIEW)

## NOTES:

WIRING SHALL BE DONE IN ACCORDANCE WITH TABLE 1 WIRE RUN LIST.

MARKING REQUIREMENTS:

LABELS SHALL BE MARKED IN ACCORDANCE WITH MIL-STD-130 AS APPLICABLE. LABELS SHALL BE WHITE WITH BLACK TEXT.

LABELS SHALL BE PLACED WHERE SHOWN IN DRAWING.