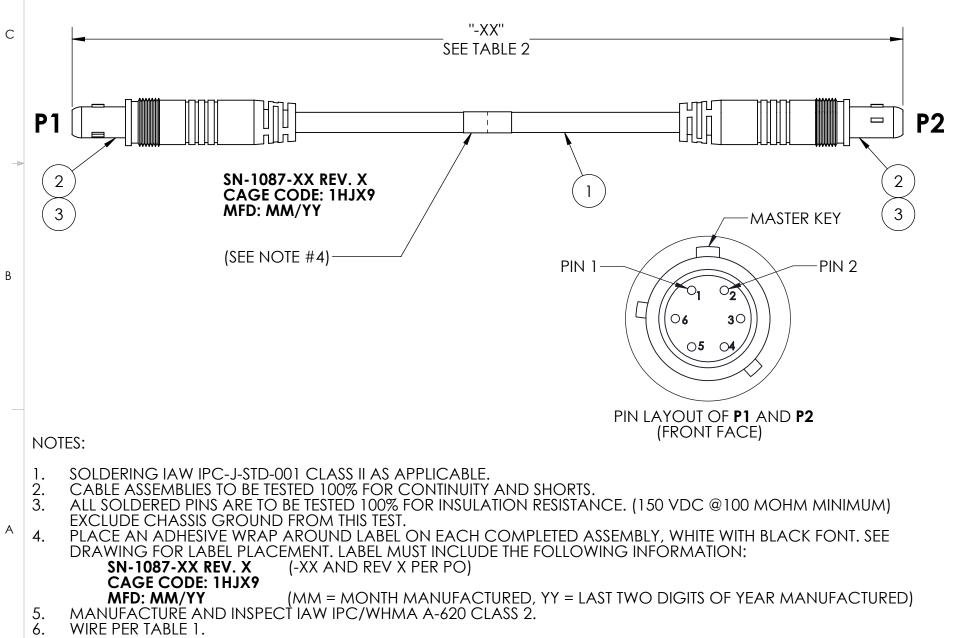

+10.0", -0.0"

+10.0", -0.0"

+10.0", -0.0" +10.0", -0.0"

+12.0", -0.0"

4

8 7

| TABLE 1: WIRE RUN LIST |        |             |  |  |  |
|------------------------|--------|-------------|--|--|--|
| P1 (ITEM 1)            | COLOR  | P2 (ITEM 2) |  |  |  |
| 1                      | RED    | 1           |  |  |  |
| 2                      | BLACK  | 2           |  |  |  |
| 3                      | BROWN  | 3           |  |  |  |
| 4                      | GREEN  | 4           |  |  |  |
| 5                      | WHITE  | 5           |  |  |  |
| 6                      | ORANGE | 6           |  |  |  |
| SHELL                  | SHIELD | SHELL       |  |  |  |