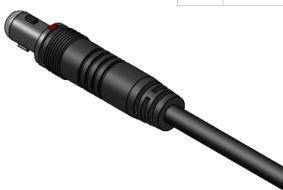

D

7

8

| 6 | 5 | Î | 4 |  |
|---|---|---|---|--|
|   |   |   |   |  |

3

**ITEM NO** 

1

2